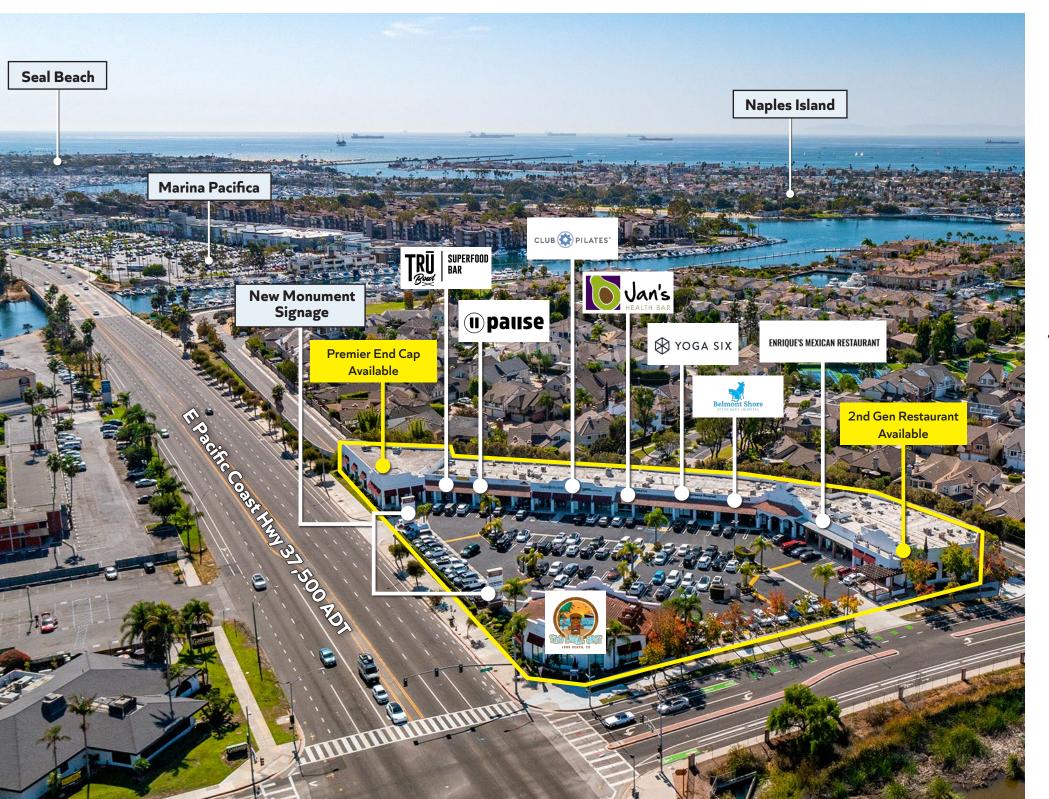

## Availabilities.

## Aerial Map.

#### PROPERTY HIGHLIGHTS

- ±32,757 SF shopping center located at the highly trafficked intersection of Pacific Coast Highway (37,500 ADT) and Loynes Dr (10,770 ADT).
- Property recently underwent stategic remodel with facade upgrades and new monument signage along PCH.
- New deals include Pause Wellness Studio (pending permit approval),
   Jan's Health Bar, Club Pilates, Yoga Six and TruBowl Superfood Bar.
- Located in the affluent submarket of Belmont Shores/Naples Island boasting household incomes of \$134,000 within a 1-mile radius.
- Property sits within close proximity to retailers such as Target, Trader
  Joe's, and Whole Foods, and is also a short drive to the Long Beach
  Marina, Cal State Long Beach, the Long Beach Aquarium, and more.
  - Parking 136 stalls onsite for tenant's use.