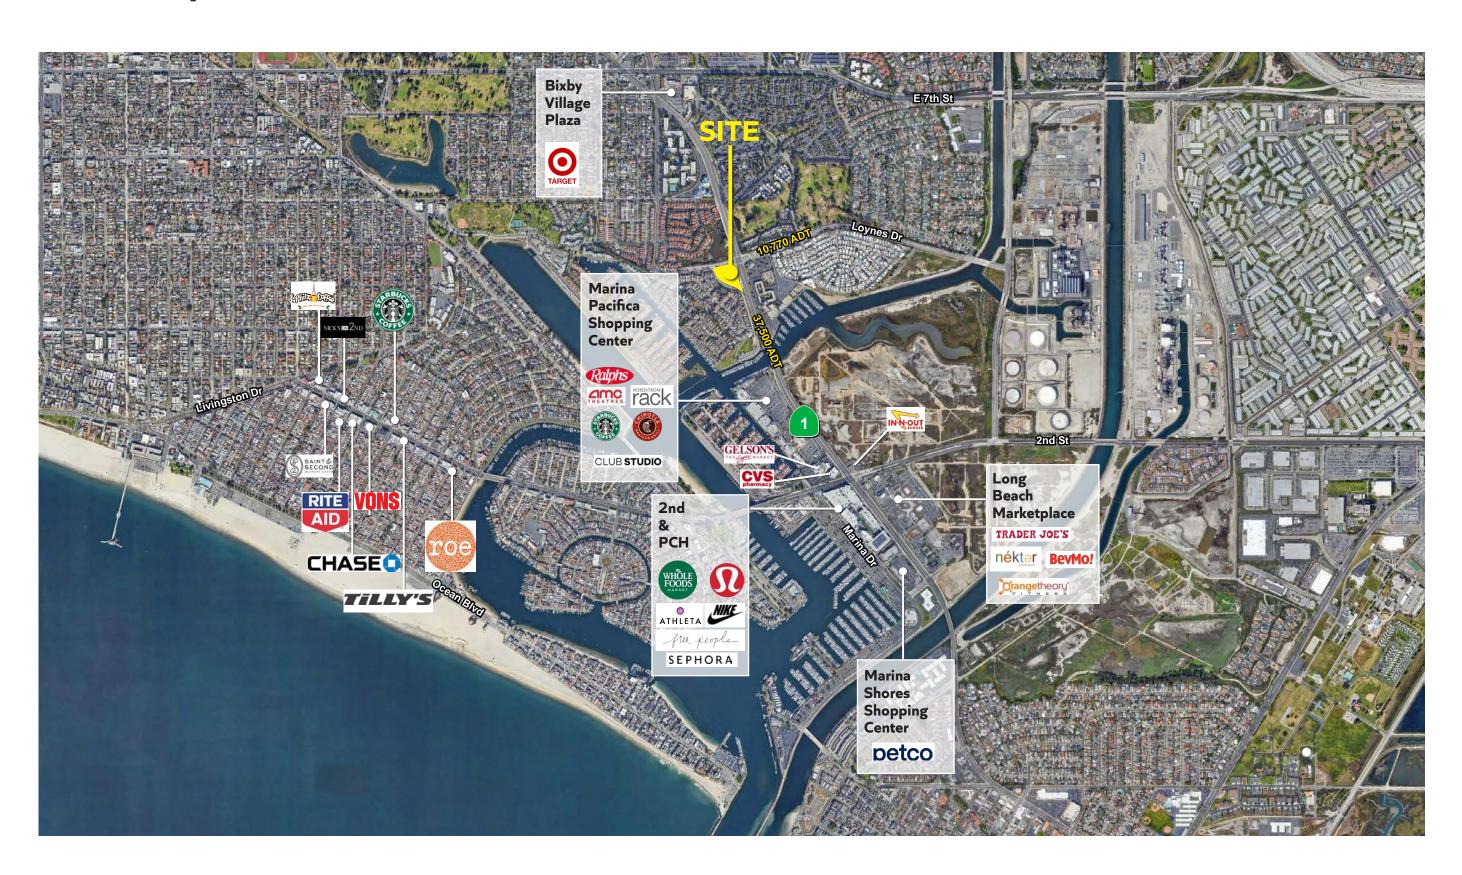

## Aerial Map.

#### LONG BEACH / CALIFORNIA

Long Beach is a coastal city situated in Los Angeles County. It has a population of +/-460,000 and over 6.5 million visitors annually. It is a central business and tourist hub-- home to the highly trafficked Port of Long beach, CSULB, Queen Mary, Long Beach Aquarium, Grand Prix of LB, and more. With such wide-ranging offerings, it is no surprise Long Beach is one of the most dynamic cities in California.

#### SUBMARKET / BELMONT SHORES

The Belmont Shores / Naples Island trade area is one of the most sought after and affluent coastal communities in Southern California. Offering an eclectic mix of shopping, entertainment, and elevated culinary experiences, this bustling market is in rapid growth mode. The submarket boasts average household incomes of approximately \$174,000 within a 1-mile radius and offers one of a kind waterfront peninsula living.