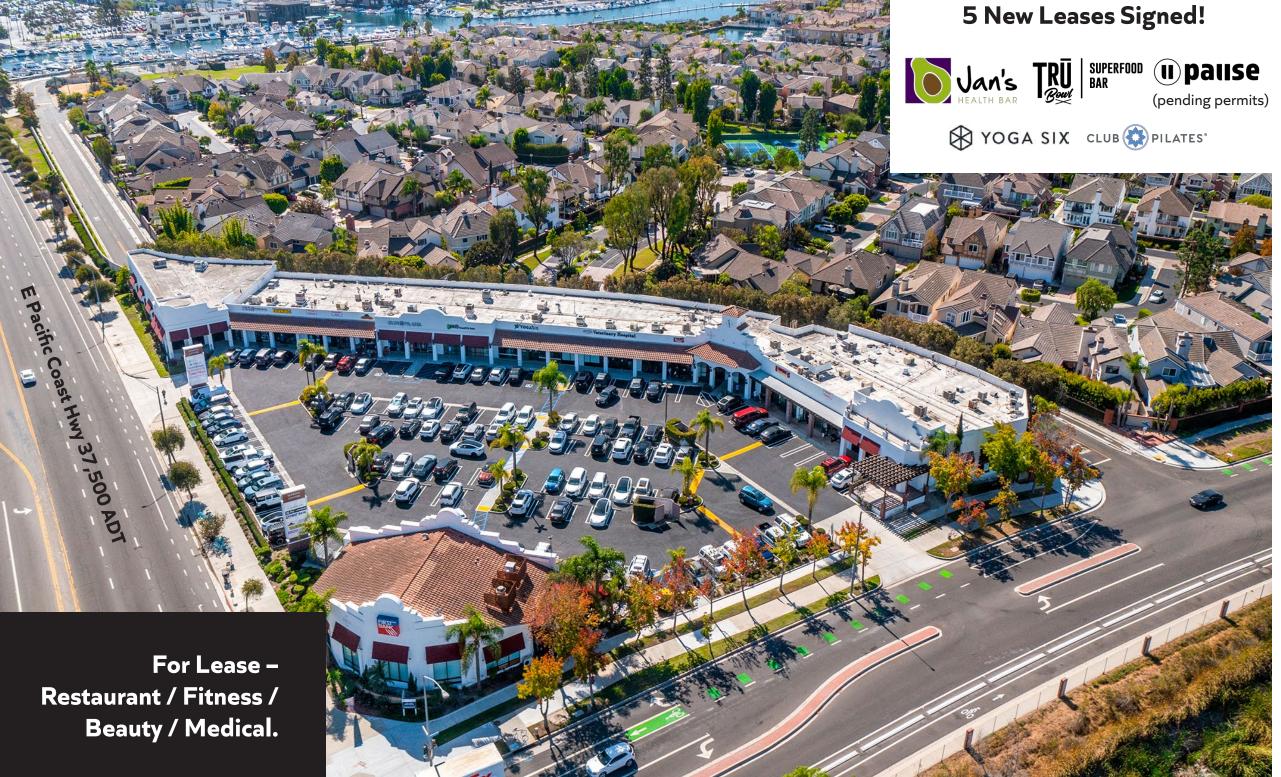

# Marina Center (pending permits)

**Natalie** Ward

949.945.6281 nward@retailinsite.net

Connor **Stevens** 

949.490.1411 cstevens@retailinsite.net

Chris Hodgman 949.284.0223 chodgman@retailinsite.net

#### PROPERTY HIGHLIGHTS

- ±32,757 SF shopping center located at the highly trafficked intersection of Pacific Coast Highway (37,500 ADT) and Loynes Dr (10,770 ADT).
- Property recently underwent stategic remodel with facade upgrades and new monument signage along PCH.
- New deals include Pause Wellness Studio (pending permit approval),
   Jan's Health Bar, Club Pilates, Yoga Six and TruBowl Superfood Bar.
- Located in the affluent submarket of Belmont Shores/Naples Island boasting household incomes of \$134,000 within a 1-mile radius.
- Property sits within close proximity to retailers such as Target, Trader
  Joe's, and Whole Foods, and is also a short drive to the Long Beach
  Marina, Cal State Long Beach, the Long Beach Aquarium, and more.
  - Parking 136 stalls onsite for tenant's use.