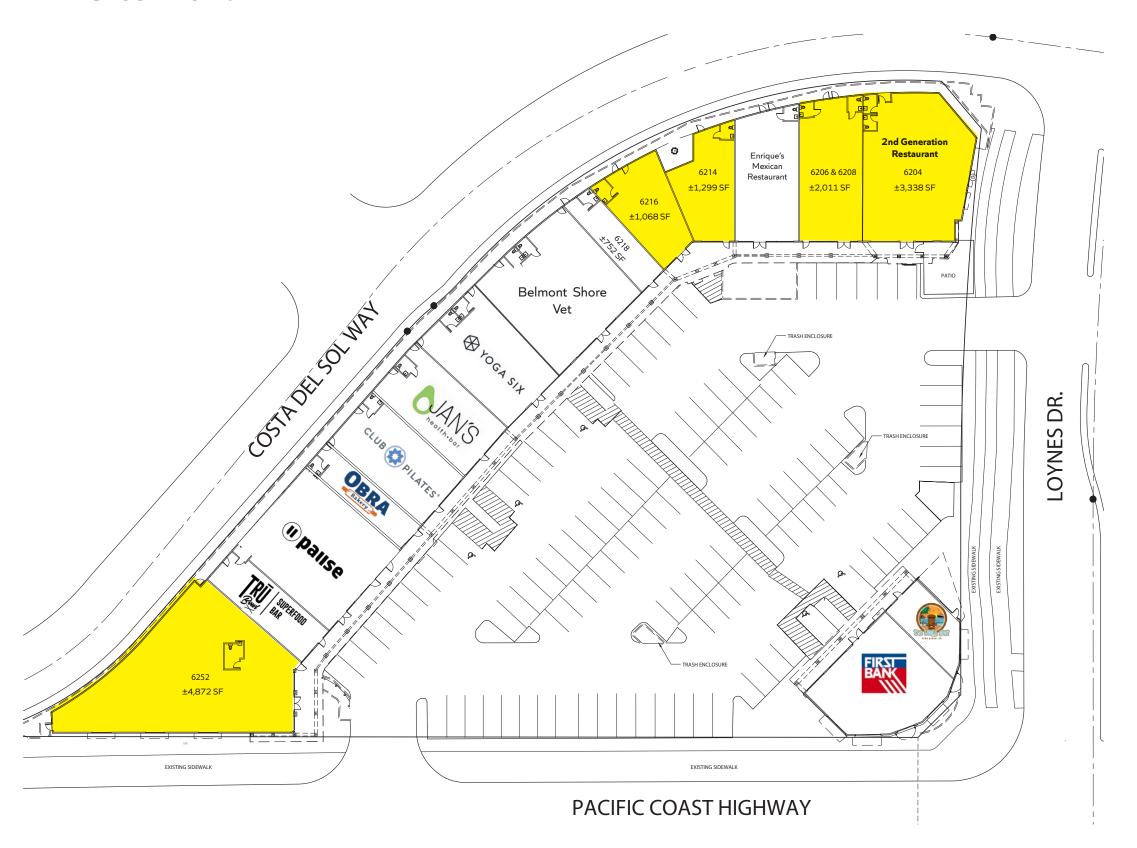

### Site Plan.

#### TENANT ROSTER

| SUITE       | TENANT                                          | SF    |
|-------------|-------------------------------------------------|-------|
| 6200A       | First Bank                                      |       |
| 6200B       | The Local Spot                                  |       |
| 2606 & 6208 | AVAILABLE                                       | 2,011 |
| 6210 & 6212 | Enrique's Mexican Restaurant                    | 1,842 |
| 6214        | AVAILABLE                                       | 1,299 |
| 6216        | AVAILABLE                                       | 1,068 |
| 6218        | Kique's Pasta                                   | 752   |
| 6220 & 6222 | Belmont Shore Veterinary Hospital, Inc.         | 3,216 |
| 6226        | Yoga Six                                        |       |
| 6232        | In Lease                                        | 1,806 |
| 6236        | Club Pilates                                    | 1,790 |
| 6240        | Jan's Health Bar                                | 859   |
| 6246        | Pause Wellness Studio (pending permit approval) | 2,959 |
| 6250        | Trubowl                                         | 1,244 |
| 6252        | AVAILABLE                                       | 4,872 |
| 6204        | AVAILABLE (2nd Generation Restaurant)           | 3,338 |