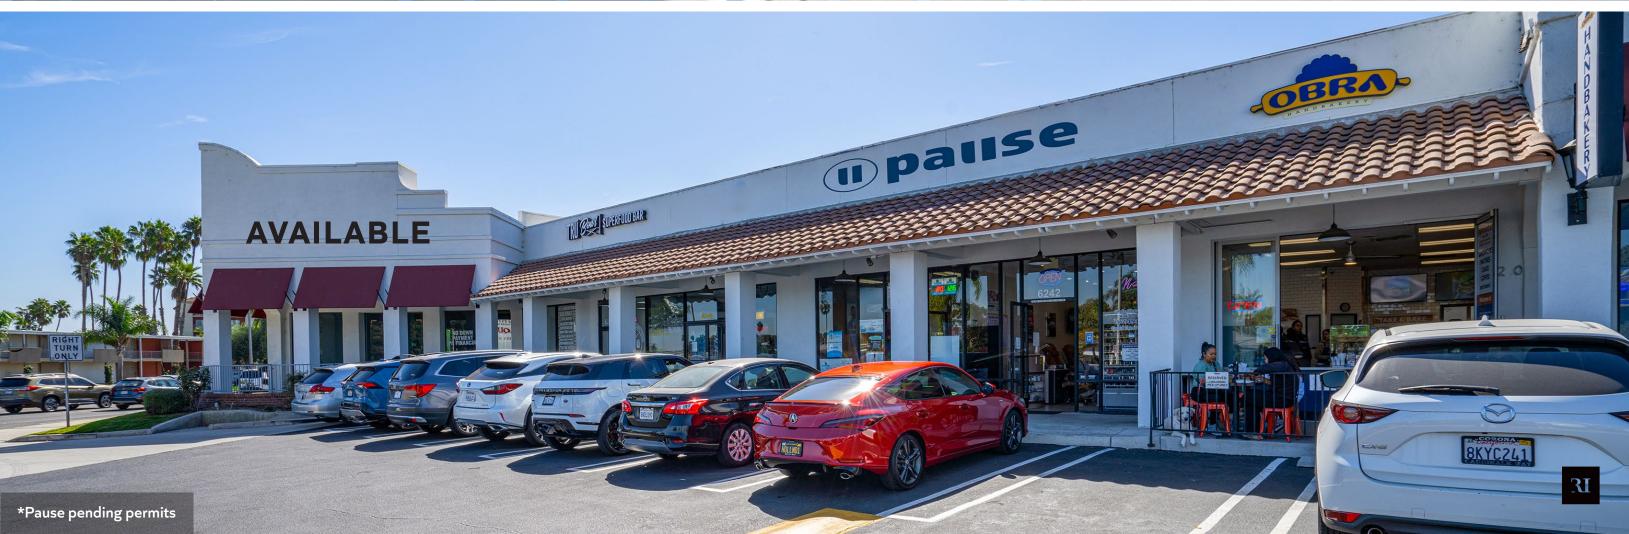

#### PROPERTY HIGHLIGHTS

- ±32,757 SF shopping center located at the highly trafficked intersection of Pacific Coast Highway (37,500 ADT) and Loynes Dr (10,770 ADT).
- Property recently underwent stategic remodel with facade upgrades and new monument signage along PCH.
- New deals include Pause Wellness Studio (pending permit approval),
   Jan's Health Bar, Club Pilates, Yoga Six and TruBowl Superfood Bar.
- Located in the affluent submarket of Belmont Shores/Naples Island boasting household incomes of \$134,000 within a 1-mile radius.
- Property sits within close proximity to retailers such as Target, Trader
  Joe's, and Whole Foods, and is also a short drive to the Long Beach
  Marina, Cal State Long Beach, the Long Beach Aquarium, and more.
  - Parking 136 stalls onsite for tenant's use.

#### TENANT ROSTER

| SUITE       | TENANT                                          | SF    |
|-------------|-------------------------------------------------|-------|
| 6200A       | First Bank                                      |       |
| 6200B       | The Local Spot                                  |       |
| 2606 & 6208 | AVAILABLE                                       | 2,011 |
| 6210 & 6212 | Enrique's Mexican Restaurant                    | 1,842 |
| 6214        | AVAILABLE                                       | 1,299 |
| 6216        | AVAILABLE                                       | 1,068 |
| 6218        | Kique's Pasta                                   | 752   |
| 6220 & 6222 | Belmont Shore Veterinary Hospital, Inc.         | 3,216 |
| 6226        | Yoga Six                                        |       |
| 6232        | In Lease                                        | 1,806 |
| 6236        | Club Pilates                                    | 1,790 |
| 6240        | Jan's Health Bar                                | 859   |
| 6246        | Pause Wellness Studio (pending permit approval) | 2,959 |
| 6250        | Trubowl                                         | 1,244 |
| 6252        | AVAILABLE                                       | 4,872 |
| 6204        | AVAILABLE (2nd Generation Restaurant)           | 3,338 |