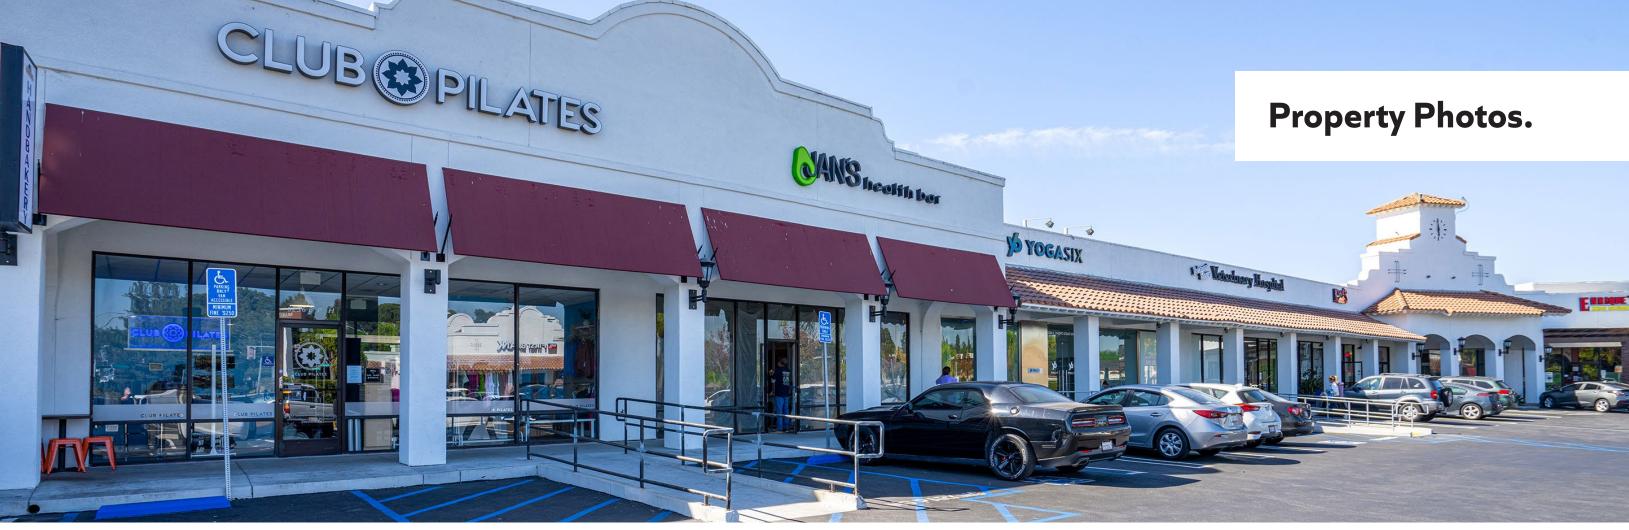

Bar                                | 859   |
| 6246        | Pause Wellness Studio (pending permit approval) | 2,959 |
| 6250        | Trubowl                                         | 1,244 |
| 6252        | AVAILABLE                                       | 4,872 |
| 6204        | AVAILABLE (2nd Generation Restaurant)           | 3,338 |

The information above has been obtained from sources believed to be reliable. While we do not doubt its accuracy, we have not verified it and make no guarantee, warranty or representation about it. It is your responsibility to independently confirm its accuracy and completeness. Any projections, opinions, assumptions or estimates used are for example only and do not represent the current or future performance of the property.

## Availabilities.











## Aerial Map.



## The Neighborhood.



PHILZ COFFEE







LONG BEACH / CALIFORNIA



TRADER JOE'S/LONG BEACH MARKETPLACE



2ND & PCH

# **Marina Center**