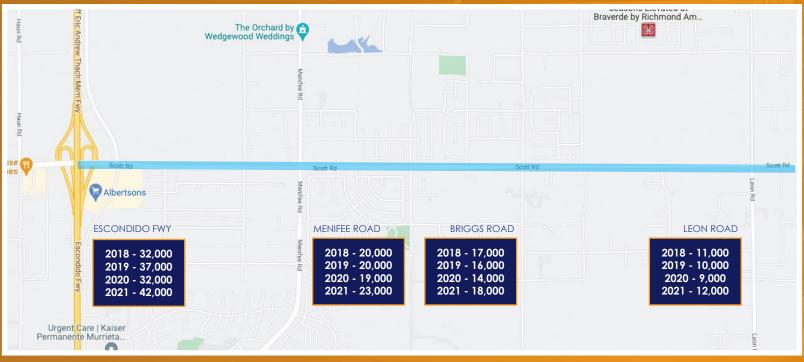

% (COVID)
- ♦ 2021: -7.8%
- **♦** 2022: **-5.5%**

#### MEDIAN HOME VALUE

- ♦ 74% Growth (5 Yr Comparison)
- ♦ \$563,125 in 2022
- ♦ \$290,771 in 2016
- ♦ \$577,142 5-Mile 2022









## MENIFEE SNAPSHOTS

**INCORPORATED IN 2018** 



#### **CITY GROWTH**

5th Fastest Growing City in California 3rd in California Over the Past 10 Years 84% Growth Since 2008

Expected to increase by 9% over the next 2 years (Derrigo)

#### **BUDGET**

#### 74% Growth

\$122 Million Balanced Budget 2021 \$69.9 Million Balanced Budget 2016

#### **SCHOOL**

#### **Award Winning School Districts**

#1 in Science Academia in Riverside County

#### **40+ MSJC Affiliated University Partners**

Home to the only Makerspace in the region at MSJC Home to MSJC, UMass Global, & Bellevue University

## **TRAFFIC**





## **NEW & COMING SOON**

#### **Center Point**

Located at Calle Tomas & Newport Rd.

| Olive Garden                               | Now Open!       |
|--------------------------------------------|-----------------|
| Sprouts Farmers<br>Market                  | Now Open!       |
| Tacos & Tequila                            | In Construction |
| Luna Grill                                 | Processing      |
| Monsta Snow                                | Now Open!       |
| Wendy's                                    | Now Open!       |
| Sleep Number                               | Now Open!       |
| Western Dental                             | Now Open!       |
| Bershire Hathaway<br>California Properties | Now Open!       |
| Paris Nails                                | Now Open!