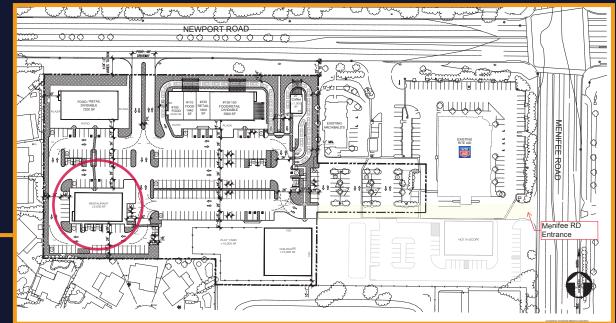

## MENIFEE BOARDWALK - SITE PLAN



## MENIFEE BOARDWALK - ADDITIONAL SITE PLAN OPTIONS



RETAIL



**RESTAURANT** 

# MENIFEE BOARDWALK - RETAILERS



## MENIFEE BOARDWALK

LAND NEXT TO ARCHIBALD'S & RITE AID



Contact:

MATTHEW ARFA

(714) 726-9909 Cell Matthew@amsbrokers.com

AMS Real Estate Services (888) 215-TEAM (8326) www.amsbrokers.com DRE #01788637

A DEVELOPMENT BY:





## MENIFEE SNAPSHOTS

**INCORPORATED IN 2018** 

#### **DEMOGRAPHICS**

#### **Population:**

- ♦ 105,524 (Census 2021)
- ♦ 111,061 (Derrigo 2022)
- ♦ 147,066-5 Mile Radius (Derrigo 2022)

#### **Median Age:**

♦ 36 years young

#### **Average Household Income:**

\$93,000

#### **Educational Attainment:**

- ♦ College Degree-30.9%
- ♦ Some College, No Degree-29% Total: 59.9%

#### **UNEMPLOYMENT**

- **2019: -3.7%**
- ♦ 2020: -9% (COVID)
- ♦ 2021: -7.8%
- **♦** 2022: **-5.5%**

#### MEDIAN HOME VALUE

- ♦ 7