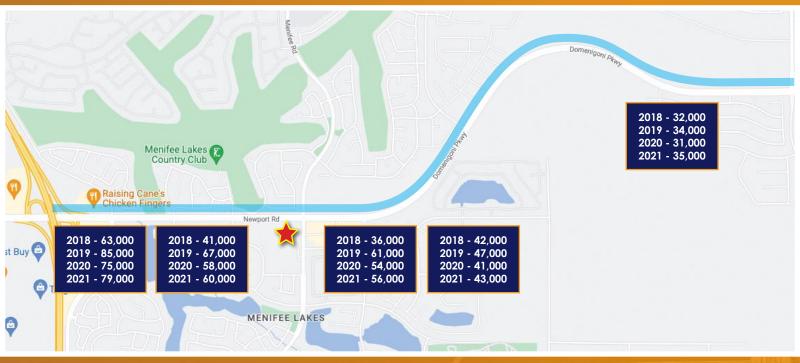

-9% (COVID)
- ♦ 2021: -7.8%
- **♦** 2022: **-5.5%**

#### MEDIAN HOME VALUE

- ♦ 74% Growth (5 Yr Comparison)
- ♦ \$563,125 in 2022
- ♦ \$290,771 in 2016
- ♦ \$577,142 5-Mile 2022









## MENIFEE SNAPSHOTS

**INCORPORATED IN 2018** 



#### **CITY GROWTH**

5th Fastest Growing City in California 3rd in California Over the Past 10 Years 84% Growth Since 2008

Expected to increase by 9% over the next 2 years (Derrigo)

#### **BUDGET**

#### 74% Growth

\$122 Million Balanced Budget 2021 \$69.9 Million Balanced Budget 2016

#### **SCHOOL**

#### **Award Winning School Districts**

#1 in Science Academia in Riverside County

#### **40+ MSJC Affiliated University Partners**

Home to the only Makerspace in the region at MSJC Home to MSJC, UMass Global, & Bellevue University

## **TRAFFIC**





## **NEW & COMING SOON**

#### **Center Point**

Located at Calle Tomas & Newport Rd.

| Olive Garden                               | Now Open!       |
|--------------------------------------------|-----------------|
| Sprouts Farmers<br>Market                  | Now Open!       |
| Tacos & Tequila                            | In Construction |
| Luna Grill                                 | Processing      |
| Monsta Snow                                | Now Open!       |
| Wendy's                                    | Now Open!       |
| Sleep Number                               | Now Open!       |
| Western Dental                             | Now Open!       |
| Bershire Hathaway<br>California Properties | Now Open!       |
| Paris Nails                                | Now Open!