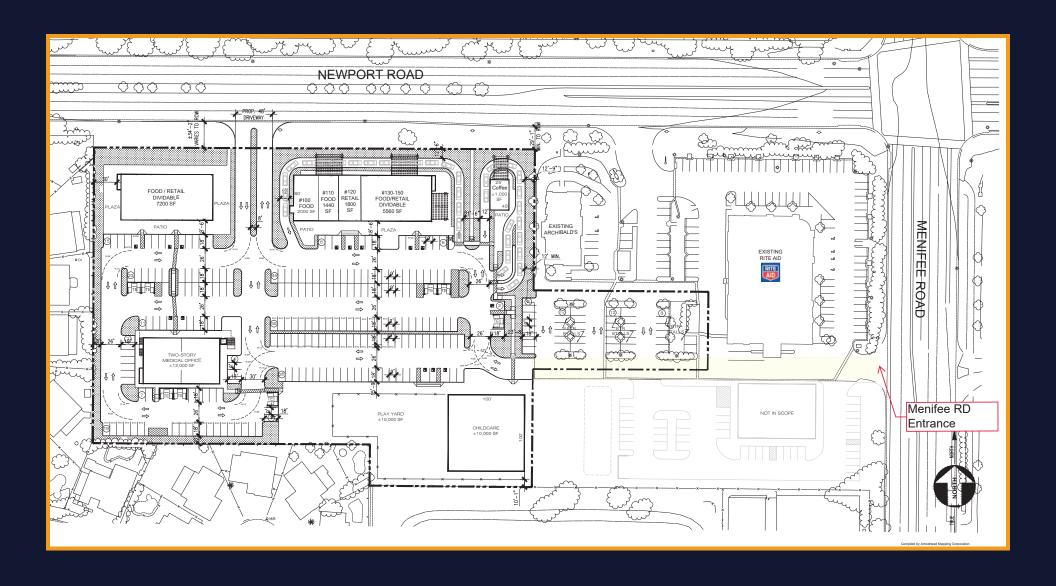

## MENIFEE BOARDWALK - SITE PLAN



## MENIFEE BOARDWALK - ADDITIONAL SITE PLAN OPTIONS



RETAIL



**RESTAURANT** 

# MENIFEE BOARDWALK - RETAILERS



## MENIFEE BOARDWALK

LAND NEXT TO ARCHIBALD'S & RITE AID



Contact:

MATTHEW ARFA

(714) 726-9909 Cell Matthew@amsbrokers.com

AMS Real Estate Services (888) 215-TEAM (8326) www.amsbrokers.com DRE #01788637

A DEVELOPMENT BY:





## MENIFEE SNAPSHOTS

**INCORPORATED IN 2018** 

#### **DEMOGRAPHICS**

#### **Population:**

- ♦ 105,524 (Census 2021)
- ♦ 111,061 (Derrigo 2022)
- ♦ 147,066-5 Mile Radius (Derrigo 2022)

#### **Median Age:**

♦ 36 years young

#### **Average Household Income:**

\$93,000

#### **Educational Attainment:**

- ♦ College Degree-30.9%
- ♦ Some College, No Degree-29% Total: 59.9%

#### **UNEMPLOYMENT**

- **2019: -3.7%**
- ♦ 2020: -9% (COVID)
- ♦ 2