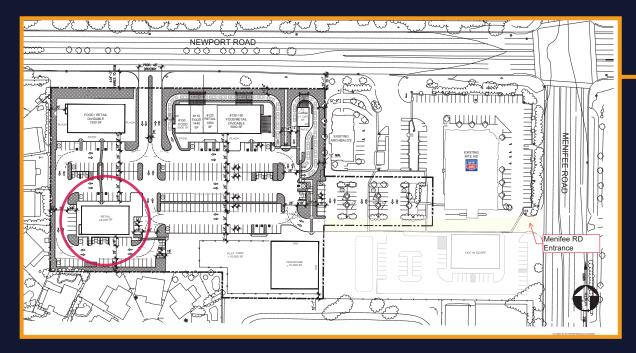

## MENIFEE BOARDWALK - SITE PLAN



## MENIFEE BOARDWALK - ADDITIONAL SITE PLAN OPTIONS



RETAIL



**RESTAURANT** 

# MENIFEE BOARDWALK - RETAILERS



## MENIFEE BOARDWALK

LAND NEXT TO ARCHIBALD'S & RITE AID



Contact:

MATTHEW ARFA

(714) 726-9909 Cell Matthew@amsbrokers.com

AMS Real Estate Services (888) 215-TEAM (8326) www.amsbrokers.com DRE #01788637

A DEVELOPMENT BY:





## MENIFEE SNAPSHOTS

**INCORPORATED IN 2018** 

#### **DEMOGRAPHICS**

#### **Population:**

- ♦ 105,524 (Census 2021)
- ♦ 111,061 (Derrigo 2022)
- ♦ 147,066-5 Mile Radius (Derrigo 2022)

#### **Median Age:**

♦ 36 years young

#### **Average Household Income:**

\$93,000

#### **Educational Attainment:**

- ♦ College Degree-30.9%
- ♦ Some College, No Degree-29% Total: 59.9%

#### **UNEMPLOYMENT**

- **2019: -3.7%**
- ♦ 2020: -9% (COVID)
- ♦ 2021: -7.8%
- **♦** 2022: **-5.5%**

#### MEDIAN HOME VA