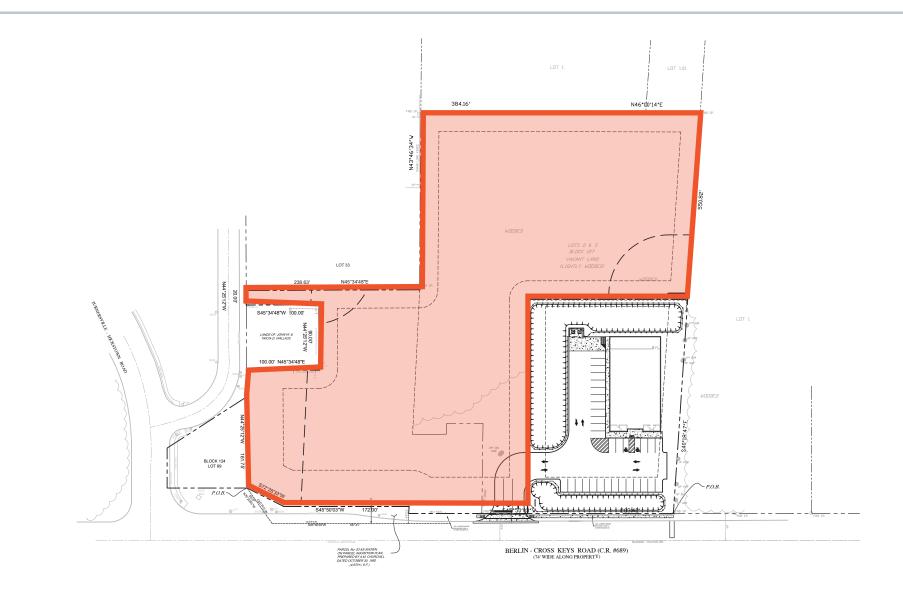

# **SITE PLAN**

## **Q** 211 CROSS KEYS ROAD, PINE HILL, NJ 08009

## www.VantageRES.com

The information contained herein has been obtained from sources deemed reliable. Vantage Commercial makes no representation, guarantee or warranty about its accuracy. Any projections, opinions, assumptions or estimates provided by Vantage Commercial are for discussion purposes only and do not represent the current or fulure performance, condition of a property, location or market and subject to errors, omissions, change of price, lease, prior sale or financing, or withdrawal without notice.