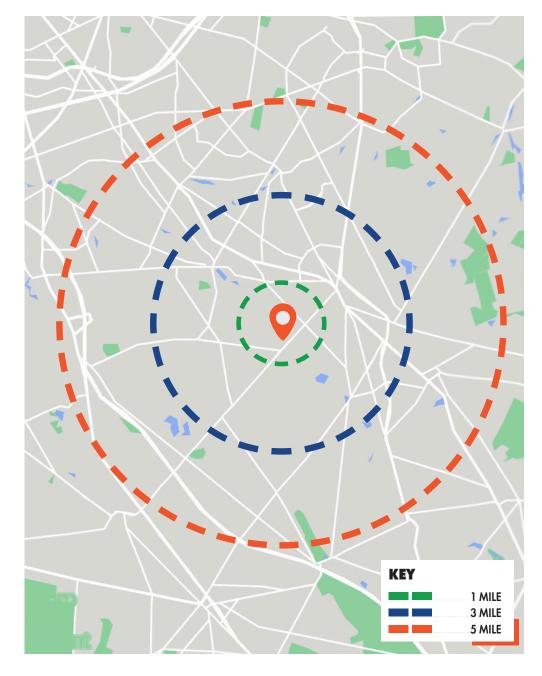

# DEMOGRAPHICS

| POPULATION                 | 1 MILE     | 3 MILE   | 5 MILE    |
|----------------------------|------------|----------|-----------|
| 2022 POPULATION            | 3,681      | 52,102   | 147,571   |
| 2027 POPULATION PROJECTION | 3,690      | 52,553   | 148,564   |
| HOUSEHOLDS                 | 1 MILE     | 3 MILE   | 5 MILE    |
| 2022 HOUSEHOLDS            | 1,307      | 19,063   | 54,228    |
| 2027 HOUSEHOLD PROJECTION  | 1,310      | 19,232   | 54,586    |
| INCOME                     | 1 MILE     | 3 MILE   | 5 MILE    |
| AVERAGE HOUSEHOLD INCOME   | \$94,787   | \$90,264 | \$100,508 |
| MEDIAN HOUSEHOLD INCOME    | \$76,886   | \$72,543 | \$78,449  |
| TRAFFIC COUNT              | 22,038 VPD |          |           |