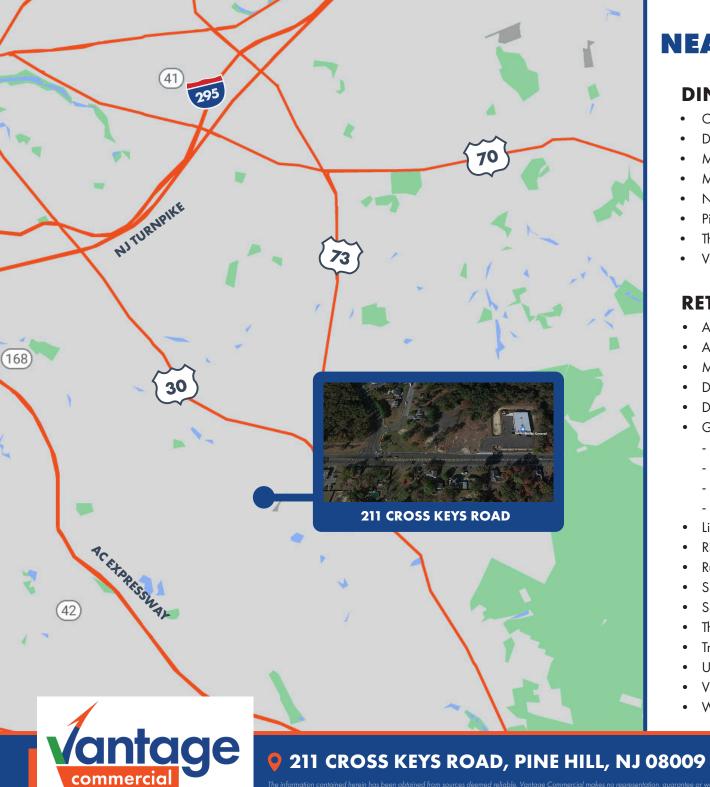

# **KEY DISTANCES**

ROUTE 73 4.5 MILES **ROUTE 30** 4.9 MILES

**NJ TURNPIKE** 

**10 MILES** 

A.C. EXPRESSWAY

7.3 MILES

## **NEARBY AMENITIES**

#### DINING

- Carollos Family Resturant & Pizza
- Dunkin
- Meadows Diner
- Mcdonalds
- New Berlin Diner
- Pine Hill Pizza and Grill
- The Fat Tomato Italian Bistro
- Victory Bar & Grill

## RETAIL

- Atco Train Station
- Aversas Italian Bakery ٠
- Meadows Diner
- Dave and Busters
- Dollar General •
- Gloucester Outlets •
  - Levis
  - Lucky Brand
  - Michael Kors
  - Starbucks
- Lindenwold Lodge •
- Rite Aid
- Runway Gas
- Shoprite
- South Jersey Dentistry
- The Home of Depot
- Tractor Supply Company
- UPS
- Virtua Health & Wellness Center ٠
- Walmart Supercenter