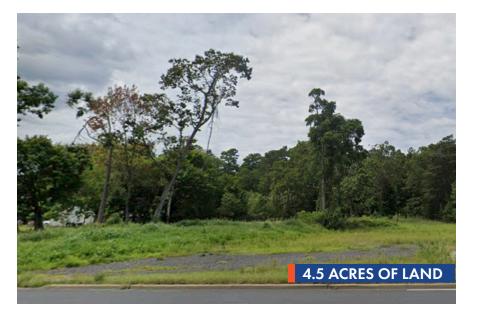

# **AREA HIGHLIGHTS**

- ✓ Approximately +/- 4.5 acres available for development in Pine Hill on Cross Keys Road
- ✓ Located on a heavily traveled road within a close proximity to Route 73, Atlantic City Expressway and the White Horse Pike
- Property is adjacent to a recently developed property with a Dollar General