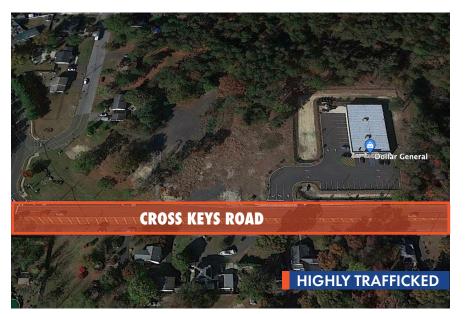

# **AREA HIGHLIGHTS**

- ✓ Approximately +/- 4.5 acres available for development in Pine Hill on Cross Keys Road
- ✓ Located on a heavily traveled road within a close proximity to Route 73, Atlantic City Expressway and the White Horse Pike
- Property is adjacent to a recently developed property with a Dollar General

Dollar General