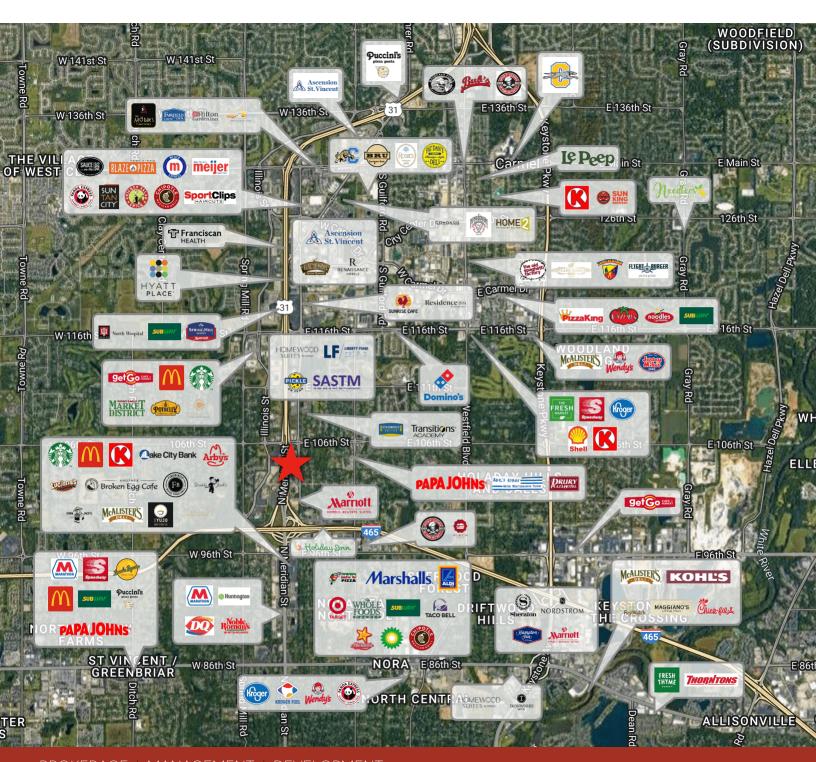

### Surrounding Businesses

# The Colony 10293 N. Meridian St. Carmel, IN 46290 For Lease