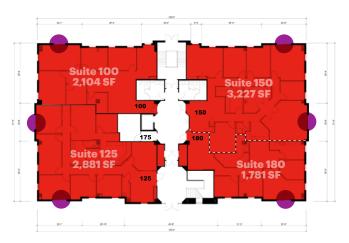

#### Floor Plans

10293 - First Floor Plan Vacancies

10293 - Second Floor Plan Vacancies

10293 - Third Floor Plan Vacancies

Available Suite

Balcony Window

Carmel, IN 46290 For Lease