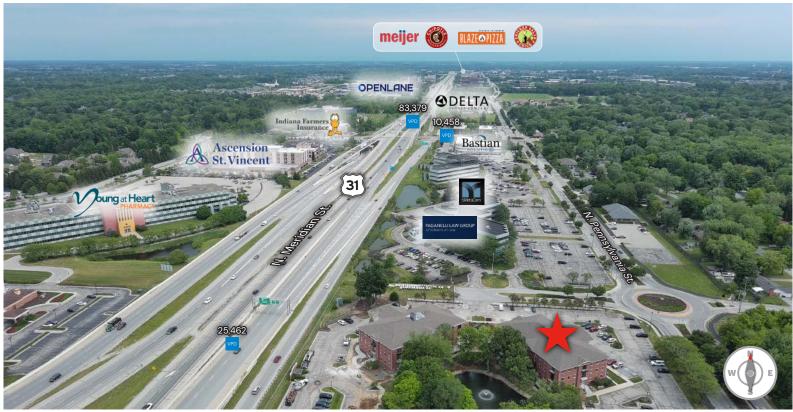

### Surrounding Businesses

# The Colony 10293 N. Meridian St. Carmel, IN 46290 For Lease