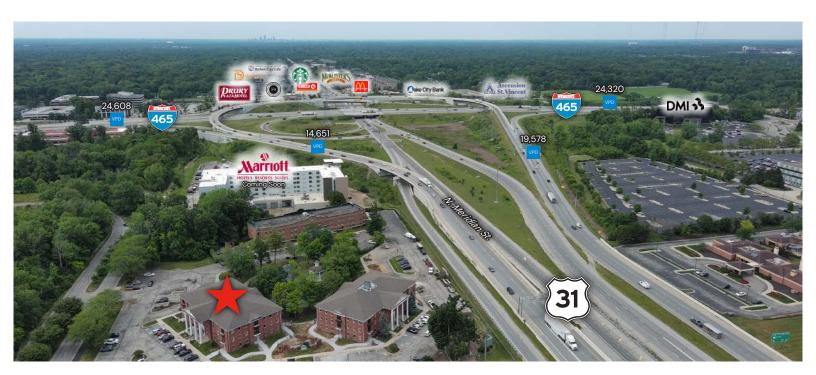

### Surrounding Businesses

# The Colony 10293 N. Meridian St. Carmel, IN 46290 For Lease