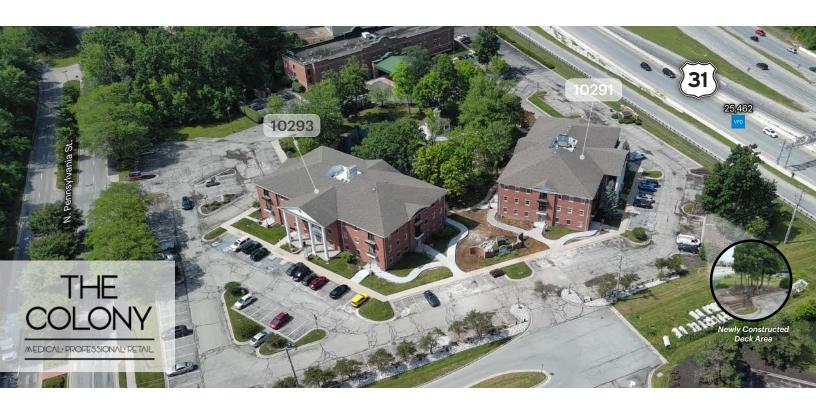

Carmel, IN 46290 For Lease

#### **Property Description**

Retail, Restaurant, and Office Space Available for Lease at The Colony, which is formerly known as The Green on Meridian. The Colony was designed and built on 4.48 acres in the mid-1980's to have a garden style layout. The two beautiful colonial style three-story brick buildings situated on the property, stand out on the Meridian Corridor. The site provides great visibility and frontage along North Meridian Street and US 31, which is north of the I-465 exit ramp. The Colony enjoys a prominent location just north of the new I-465 exit ramp, one of the busiest exits in greater Indianapolis area with over 80,000 daily travelers. The New Ownership plans to bring the property back to its glory days, with interior and exterior remodeling while keeping the charming look and feel. The grounds will have additional water features, seating areas, fire pits, and more!

#### **HIGHLIGHTS**

- New Ownership
- Newly Renovated 2024
- New Asphalt
- Windows Can Open
- · New Exterior Façade/Landscaping
- Visibility on US31
- Minutes from I-465
- · High Traffic Corridor

#### **OFFERING SUMMARY**

| Lease Rate:      | Contact Broker   |
|------------------|------------------|
| Available Units: | 8                |
| Available SF:    | 1,631 - 4,776 SF |
| Lot Size:        | 2.18 Acres       |
| Building Size:   | 29,079 SF        |