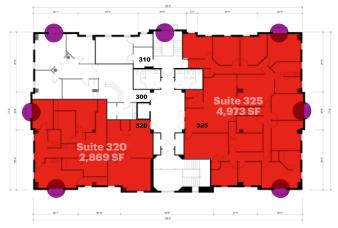

#### Floor Plans

10293 - First Floor Plan Vacancies

10293 - Second Floor Plan Vacancies

10293 - Third Floor Plan Vacancies

Available Suite

Balcony Window

Carmel, IN 46290 For Lease