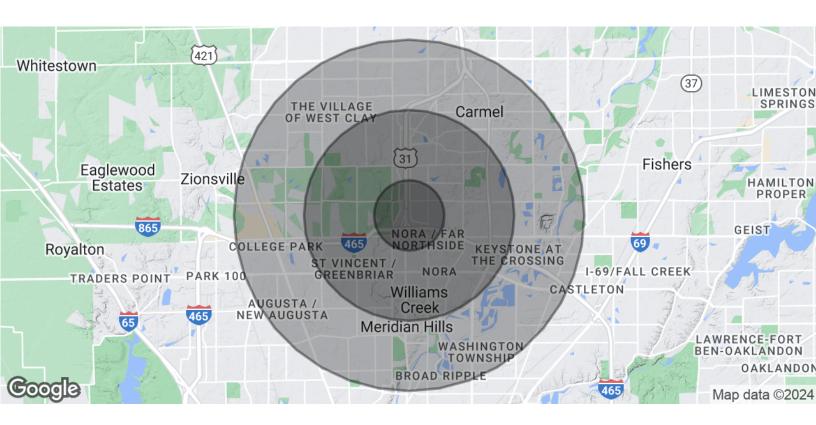

| DEMOGRAPHICS      | 1 MILE    | 3 MILES   | 5 MILES   |
|-------------------|-----------|-----------|-----------|
| Total Households  | 2,360     | 27,522    | 80,155    |
| Total Population  | 4,994     | 60,285    | 187,680   |
| Average HH Income | \$139,838 | \$142,227 | \$148,877 |

### Demographics

| POPULATION           | 1 MILE | 3 MILES | 5 MILES |
|----------------------|--------|---------|---------|
| Total Population     | 4,994  | 60,285  | 187,680 |
| Average Age          | 42     | 42      | 41      |
| Average Age (Male)   | 41     | 40      | 39      |
| Average Age (Female) | 44     | 44      | 42      |
| HOUSEHOLDS & INCOME  | 1 MILE | 3 MILES | 5 MILES |
| Total Households     | 2,360  | 27,522  | 80,155  |
| # of Persons per HH  | 2.1    | 2.2     | 2.3     |
|                      |        |         |         |