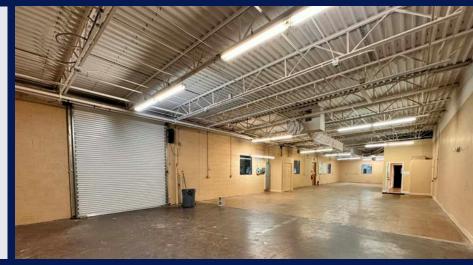

Fully air conditioned

Overhead door in warehouse

Pad for dumpster

Building signage

Plenty of parking

2 points of access

## Property Specific

- 6,000 SF building, including warehouse
- Reception
- 7-9 offices
- 2-4 conference rooms
- Breakroom
- Warehouse (under air)
- 4 restrooms and full bath including shower in warehouse
- Overhead door in warehouse