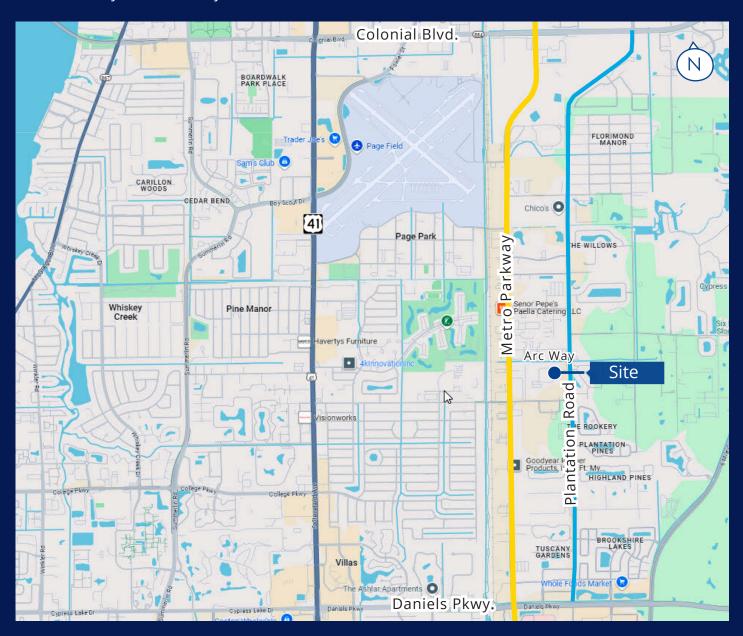

## Location

This well maintained, move-in ready building is located in Fort Myers, at the intersection of Plantation Road and Corporate Park Circle, in an industrial park. It is easily accessible, with quick connection to Metro Parkway and other major roads in the area.