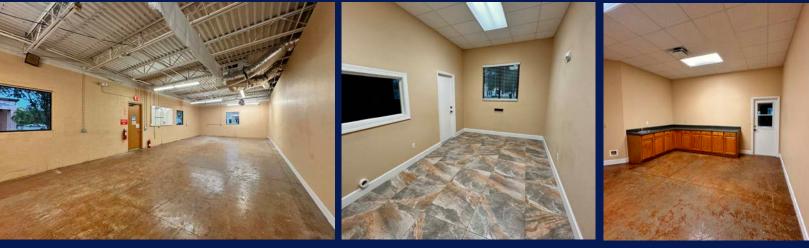

## Property Specific

- 6,000 SF building, including warehouse
- Reception
- 7-9 offices
- 2-4 conference rooms
- Breakroom
- Warehouse (under air)
- 4 restrooms and full bath including shower in warehouse
- Overhead door in warehouse