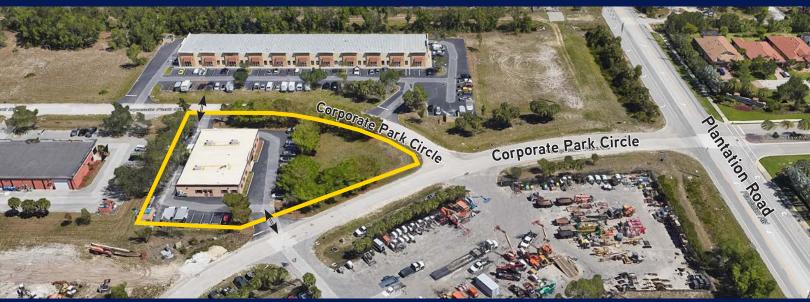

## Location

This well maintained, move-in ready building is located in Fort Myers, at the intersection of Plantation Road and Corporate Park Circle, in an industrial park. It is easily accessible, with quick connection to Metro Parkway and other major roads in the area.