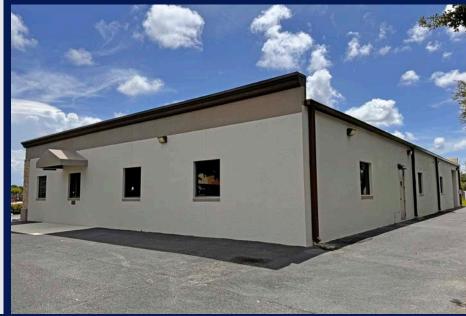

# For Lease

6,000 SF Building - Move-In Ready

Property Overview

6,000 SF building

Warehouse included

Move-in ready

Use: Flexible

CBS construction - 2005

## Location

This well maintained, move-in ready building is located in Fort Myers, at the intersection of Plantation Road and Corporate Park Circle, in an industrial park. It is easily accessible, with quick connection to Metro Parkway and other major roads in the area.