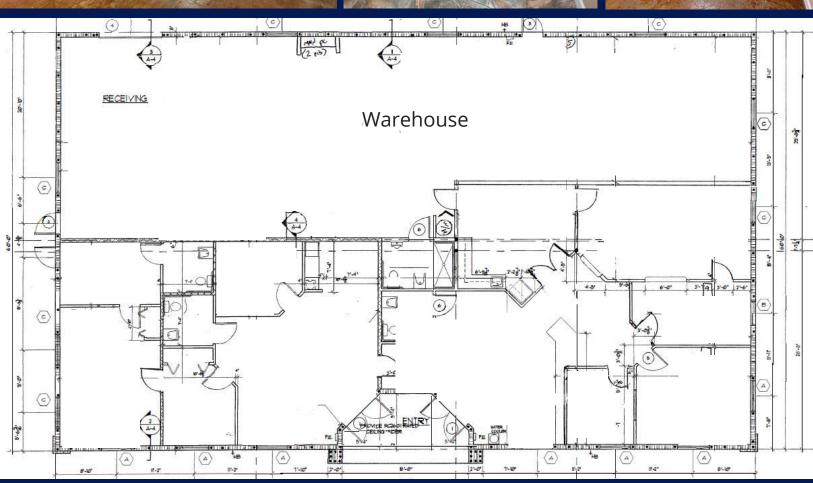

## Property Specific

- 6,000 SF building, including warehouse
- Reception
- 7-9 offices
- 2-4 conference rooms
- Breakroom
- Warehouse (under air)
- 4 restrooms and full bath including shower in warehouse
- Overhead door in warehouse