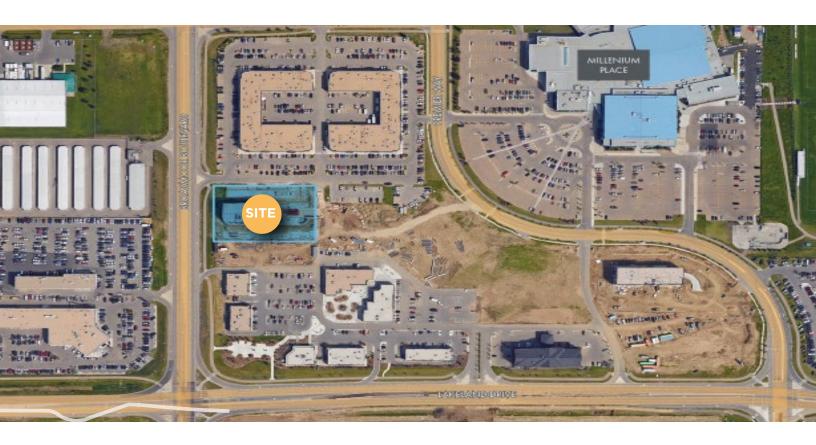

# MILLENNIUM PROFESSIONAL BUILDING

2457 BROADMOOR BOULEVARD, SHERWOOD PARK, AB

## MILLENNIUM PROFESSIONAL BUILDING

FOR LEASE // OFFICE/RETAIL SPACE

Millennium Professional Building is an office/
retail building that totals 62,000 square feet with
close proximity to Yellowhead Trail. A newer
development with ample surface and underground
parking stalls, large windows and modern common
areas. Come join Tenants such as Millennium
Insurance, Strathcona County and Business
Development Bank of Canada. An excellent choice
for companies who require first class space in
Sherwood Park. Immediate access to Broadmoor
Boulevard and Lakeland Drive.