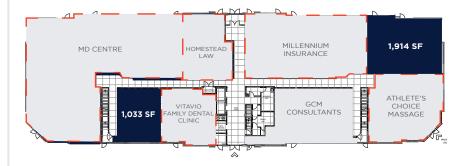

# FOR LEASE // MILLENNIUM PROFESSIONAL BUILDING

| AVAILABLE AREA |              |                                |
|----------------|--------------|--------------------------------|
| Floor          | AREA (SF)    | DETAILS                        |
| 1              | +/- 1,914 SF | Main floor // Office or retail |
| 1              | 1,033 SF     | Main floor // Office or retail |
| 1              | 2,086 SF     | LEASED                         |

# MAIN FLOOR // RETAIL //OFFICE