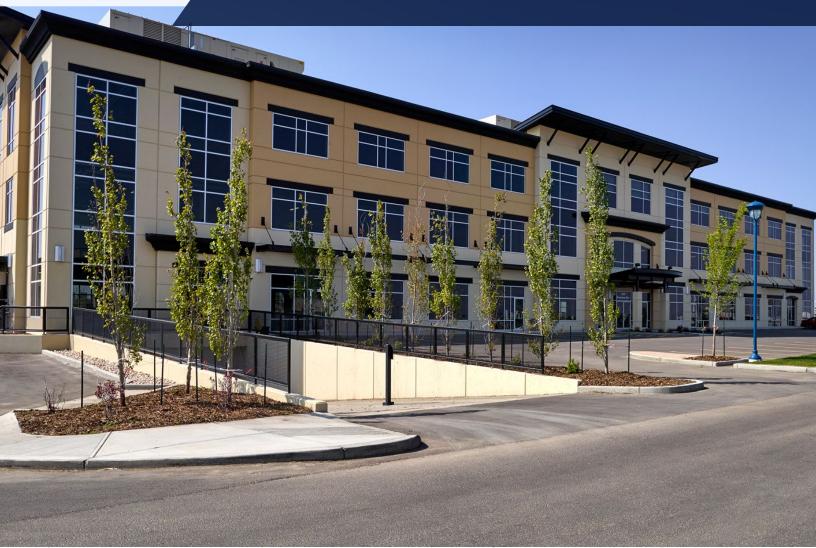

# MILLENNIUM PROFESSIONAL BUILDING

2457 BROADMOOR BOULEVARD, SHERWOOD PARK, AB

## MILLENNIUM PROFESSIONAL BUILDING

FOR LEASE // OFFICE/RETAIL SPACE

Millennium Professional Building is an office/
retail building that totals 62,000 square feet with
close proximity to Yellowhead Trail. A newer
development with ample surface and underground
parking stalls, large windows and modern common
areas. Come join Tenants such as Millennium
Insurance, Strathcona County and Business
Development Bank of Canada. An excellent choice
for companies who require first class space in
Sherwood Park. Immediate access to Broadmoor
Boulevard and Lakeland Drive.