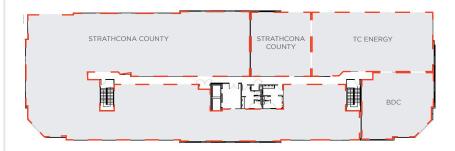

# FOR LEASE // MILLENNIUM PROFESSIONAL BUILDING

| AVAILABLE AREA |              |                                |
|----------------|--------------|--------------------------------|
| Floor          | AREA (SF)    | DETAILS                        |
| 1              | +/- 1,914 SF | Main floor // Office or retail |
| 1              | 1,033 SF     | Main floor // Office or retail |
| 1              | 2,086 SF     | LEASED                         |

# MAIN FLOOR // RETAIL //OFFICE