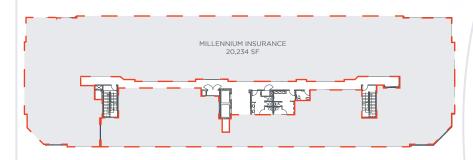

n underground parking facility
- Corporate signage options with direct north/south access to Broadmoor Blvd.
- Multiple parking options

# FOR LEASE // MILLENNIUM PROFESSIONAL BUILDING



| AVAILABLE AREA |              |                                |
|----------------|--------------|--------------------------------|
| Floor          | AREA (SF)    | DETAILS                        |
| 1              | +/- 1,914 SF | Main floor // Office or retail |
| 1              | 1,033 SF     | Main floor // Office or retail |
| 1              | 2,086 SF     | LEASED                         |

See this property on tag.ca

# MAIN FLOOR // RETAIL //OFFICE



### **ZONING**

C2 - Commercial

#### **PARKING**

Ample surface and heated underground stalls

## **Sprinklered**

Yes

SECOND FLOOR // OFFICE



## THIRD FLOOR // OFFICE



## **LEASE RATE**

Market

#### TI ALLOWANCE

Market

## **OPERATING COSTS**

\$12.40 PSF



# **GROWING ECONOMY**

39.2% increase in new businesses over 5 years (2017)



## **NO BUSINESS TAXES**

On top of low energy costs



# **LOCATED ON MAJOR TRANSPORTATION ROUTES**

Easily accessible from Yellowhead Highway



#### **NEARBY SKILLED LABOUR FORCE**

15,800 working population in Strathcona County

Proximity to industry partners, petrochemical feedstock, and excellent road, rail, retail, air and pipeline infrastructure has resulted in a thriving diverse economy. The region's continual investment in diversification and social well-being has made Strathcona County an ideal location for businesses.



#### **CONTACT US FOR MORE INFORMATION**

Rayann Bungay p.