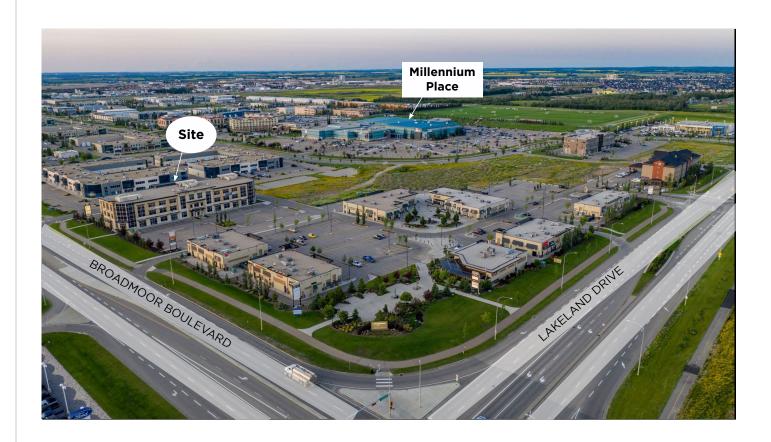

## MILLENNIUM PROFESSIONAL BUILDING

FOR LEASE // OFFICE/RETAIL SPACE

Millennium Professional Building is an office/
retail building that totals 62,000 square feet with
close proximity to Yellowhead Trail. A newer
development with ample surface and underground
parking stalls, large windows and modern common
areas. Come join Tenants such as Millennium
Insurance, Strathcona County and Business
Development Bank of Canada. An excellent choice
for companies who require first class space in
Sherwood Park. Immediate access to Broadmoor
Boulevard and Lakeland Drive.

# **LOCATED ON MAJOR TRANSPORTATION ROUTES**

Easily accessible from Yellowhead Highway