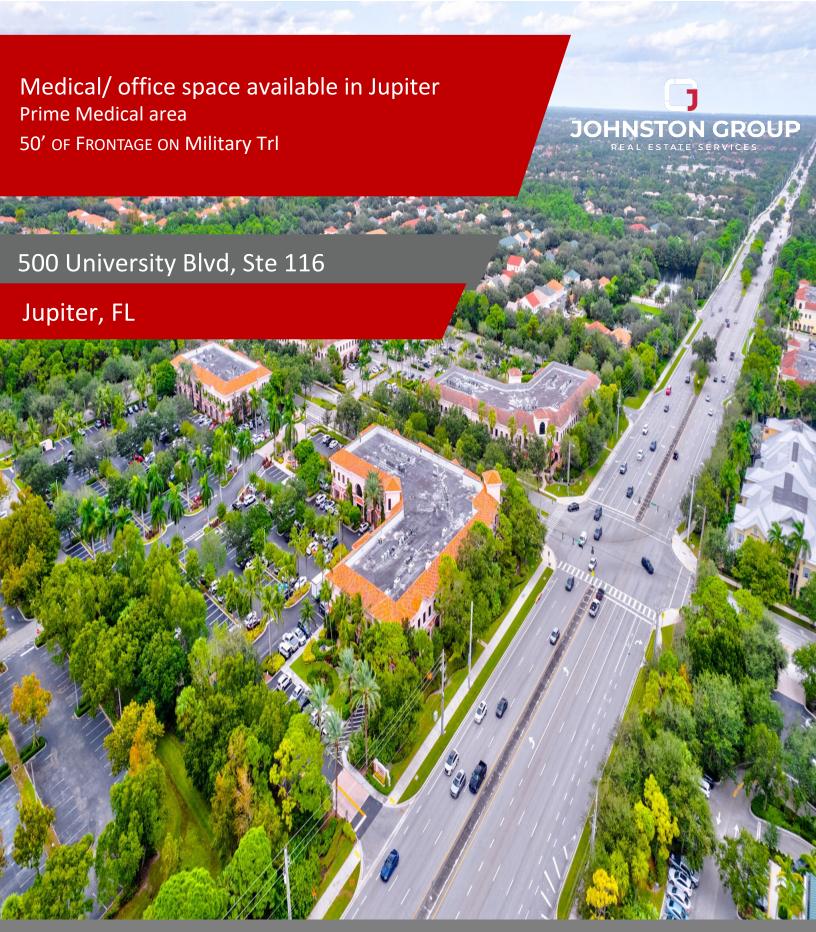

Medical/ office space available in Jupiter Prime Medical area 50' OF FRONTAGE ON Military Trl

## **PROPERTY INFORMATION**

Property Address: 500 University Blvd, Ste 116

County: Palm Beach

Town: Jupiter

Property ID: 30-42-41-24-17-001-1160

Building Sq. Ft. 3,548

Zoning: MXD – Mixed Use