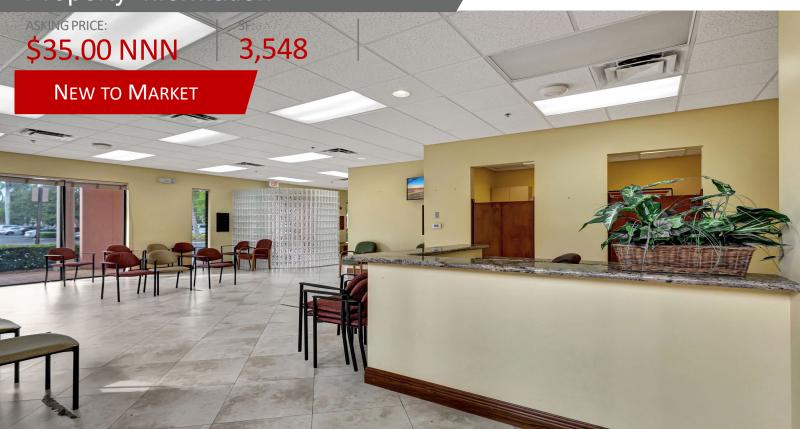

## **PROPERTY DESCRIPTION**

Johnston Group Real Estate Services has been retained on an exclusive basis to arrange for the lease of 500 University Blvd, Ste 116 in the Jupiter neighborhood. This expansive 3,548 sq ft corner unit is located on the first floor and features 3 separate entrances, 14 versatile suites, a well-equipped kitchen, two dedicated storage rooms for equipment, two ADA compliant bathrooms and a computer room, ensuring your practice is fully functional and efficient. With two spacious reception areas, your patients will enjoy a welcoming environment. Located along Military Trail, the property boasts outstanding visibility with 38,000 vehicles passing by daily, making it an ideal choice for any medical or professional use. The space can be easily configured for medical and/or professional use. Don't miss out on this rarely available leasing opportunity!