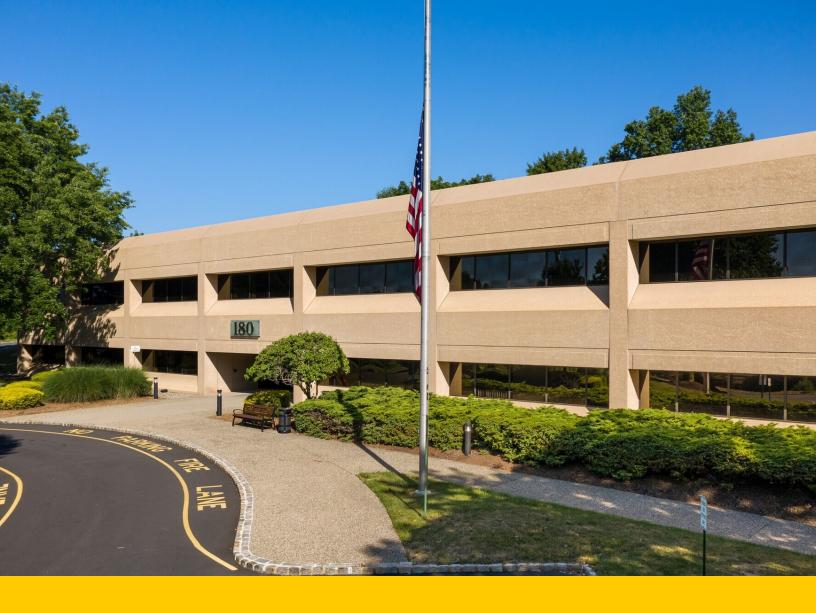

#### **Property Highlights**

- Upgrading main lobby and common areas on the first and second floors
- Park like setting with ponds, walking trails, outdoor seating areas and on-site day care
- Ample parking
- Excellent access to I-287, I-78 & Rt-24
- Immediate access to downtown
  Bernardsville and Basking Ridge providing
  an abundance of dining, shopping and
  entertainment options
- New porcelain walkway from main entry doors to elevators and bright white tiled accent walls on the first and second floor hallways
- New seating areas on both floors
- Grab "N" Go food service on the first floor

#### **Property Overview**

180-188 Mt. Airy Road in Basking Ridge, New Jersey, is a 104,201 sf campus that sits on a beautifully landscaped site with ponds and walking trails on-site. Commuters will enjoy 180-188 Mt. Airy Road's outstanding access with direct access to I-287 via Mount Airy Road, enabling drivers to quickly reach other major area highways like I-78 in under 10 minutes as well as close proximity to the towns of Bernardsville and Basking Ridge both with train stations on the Gladstone Branch line.