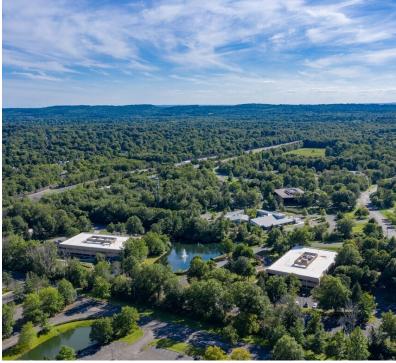

#### **Property Highlights**

- Upgrading main lobby and common areas on the first and second floors
- Park like setting with ponds, walking trails, outdoor seating areas and on-site day care
- Ample parking
- Excellent access to I-287, I-78 & Rt-24
- Immediate access to downtown
  Bernardsville and Basking Ridge providing
  an abundance of dining, shopping and
  entertainment options
- New porcelain walkway from main entry doors to elevators and bright white tiled accent walls on the first and second floor hallways
- New seating areas on both floors
- Grab "N" Go food service on the first floor

#### **Property Overview**

180-188 Mt. Airy Road in Basking Ridge, New Jersey, is a 104,201 sf campus that sits on a beautifully landscaped site with ponds and walking trails on-site. Commuters will enjoy 180-188 Mt. Airy Road's outstanding access with direct access to I-287 via Mount Airy Road, enabling drivers to quickly reach other major area highways like I-78 in under 10 minutes as well as close proximity to the towns of Bernardsville and Basking Ridge both with train stations on the Gladstone Branch line.