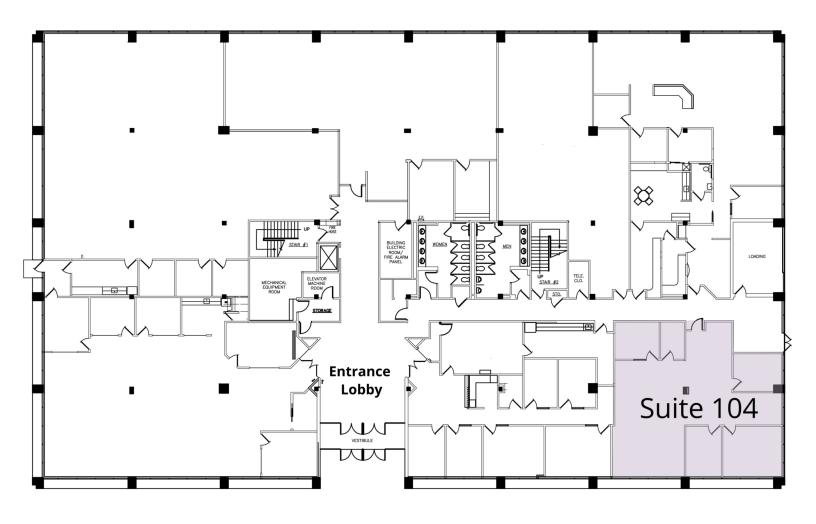

## 180-188 MT. AIRY ROAD

180-188 Mount Airy Rd | Basking Ridge, NJ 07920

Rick Genthe

973.599.0050 Rgenthe@lpc.com Sean O'Brien 973.599.0050 sobrien@lpc.com

180-188 Mount Airy Rd | Basking Ridge, NJ 07920

| Suite     | Size     | Lease Rate | Description           |
|-----------|----------|------------|-----------------------|
| Suite 104 | 2,884 SF | Negotiable | Fully Furnished Space |