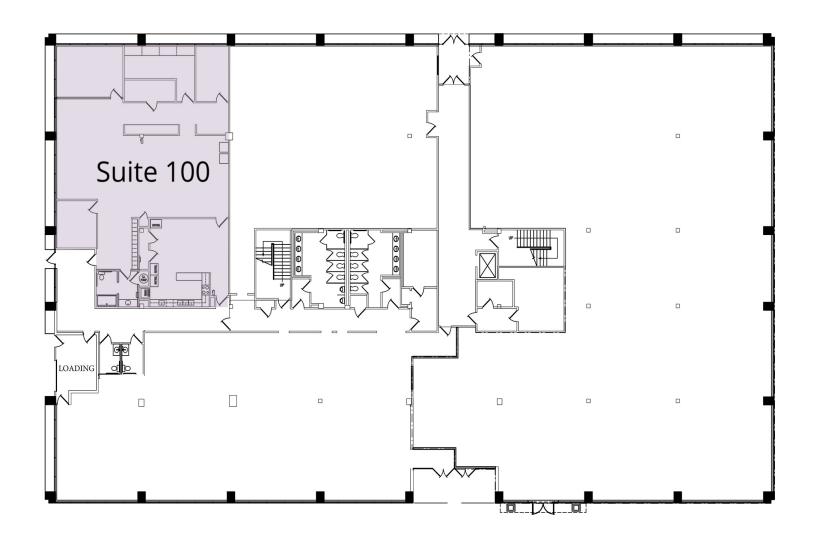

Rick Genthe
973.599.0050
Rgenthe@lpc.com

Sean O'Brien 973.599.0050 sobrien@lpc.com

180-188 Mount Airy Rd | Basking Ridge, NJ 07920

| Suite     | Size     | Lease Rate | Description |
|-----------|----------|------------|-------------|
| Suite 100 | 3,886 SF | Negotiable | -           |