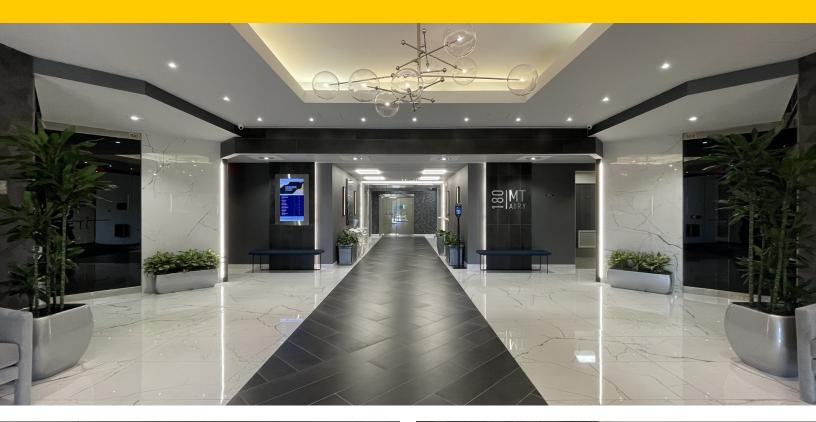

#### **Property Highlights**

- Upgrading main lobby and common areas on the first and second floors
- Park like setting with ponds, walking trails, outdoor seating areas and on-site day care
- Ample parking
- Excellent access to I-287, I-78 & Rt-24
- Immediate access to downtown
  Bernardsville and Basking Ridge providing
  an abundance of dining, shopping and
  entertainment options
- New porcelain walkway from main entry doors to elevators and bright white tiled accent walls on the first and second floor hallways
- New seating areas on both floors
- Grab "N" Go food service on the first floor