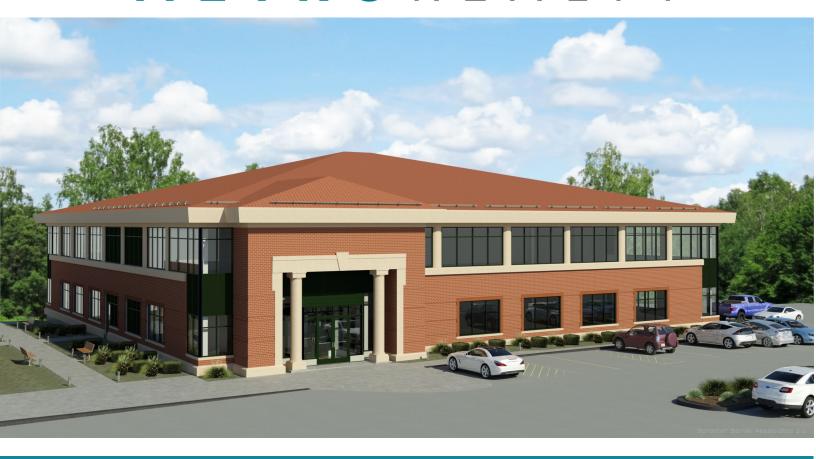

## MEDICAL LEASING OPPORTUNITY

MUNSON ROAD | 30,720 SF + 7,000 + SF Lower Level

The Metro Realty Group is pleased to offer this pad-ready build-to-suit medical leasing opportunity at 1 Munson Road; conveniently located on a Route 9 connector and seconds from I-84 (Exit 39), the UConn Health Center, and the Farmington Medical Arts Campus. The Metro Realty Group has 30+ years of experience in site sourcing, entitlement, procurement, construction, and tenant suite design.

## METROREALTY

The Metro Realty Group has 20+ years of experience building and managing over 500,000 SF of Class-A medical offices

Tenants will enjoy convenient surface parking, limited loss factor, and responsive management and maintenance professionals.