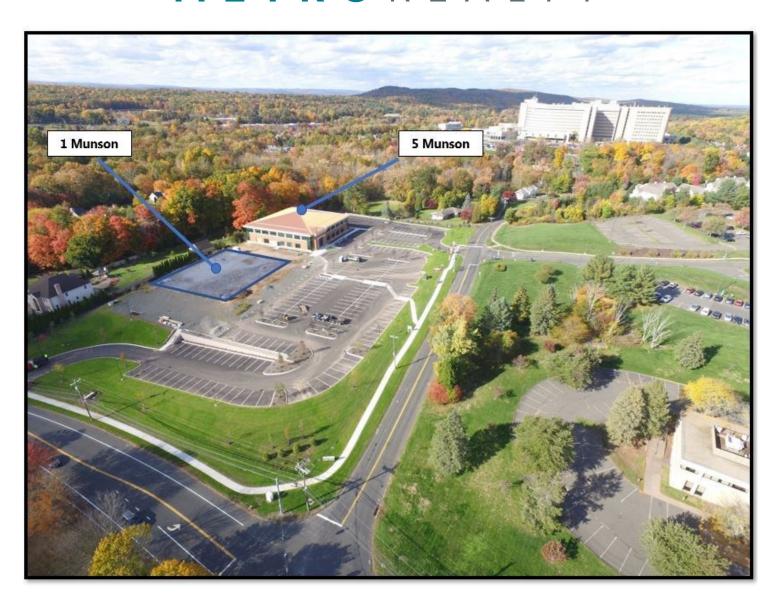

Conveniently located on a Route 9 connector and seconds from I-84 (Exit 39).

1 Munson Road is the "twin" building to 5 Munson which is fully occupied by UCONN Health's Brain & Spine Institute