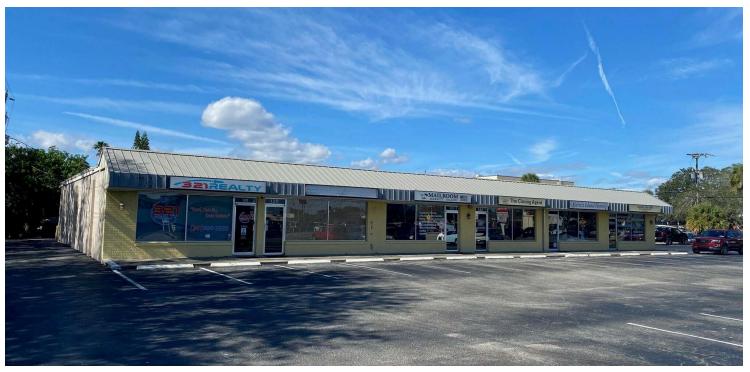

### Watson Plaza

131-141 S. Courtenay Parkway, Merritt Island, FL 32953

### Centrally Located / Ample Parking / Retail & Office Units

#### LOCATION OVERVIEW

Located in the heart of Merritt Island, just south of State Road 520. Easily accessible via nearby Interstate 95, US1 and SR A1A. Close proximity to the Merritt Island Airport, Health First Cape Canaveral Hospital, Merritt Square Mall, Downtown Cocoa Village and all of the other education, dining and childcare that the area has to offer. Call today for details!