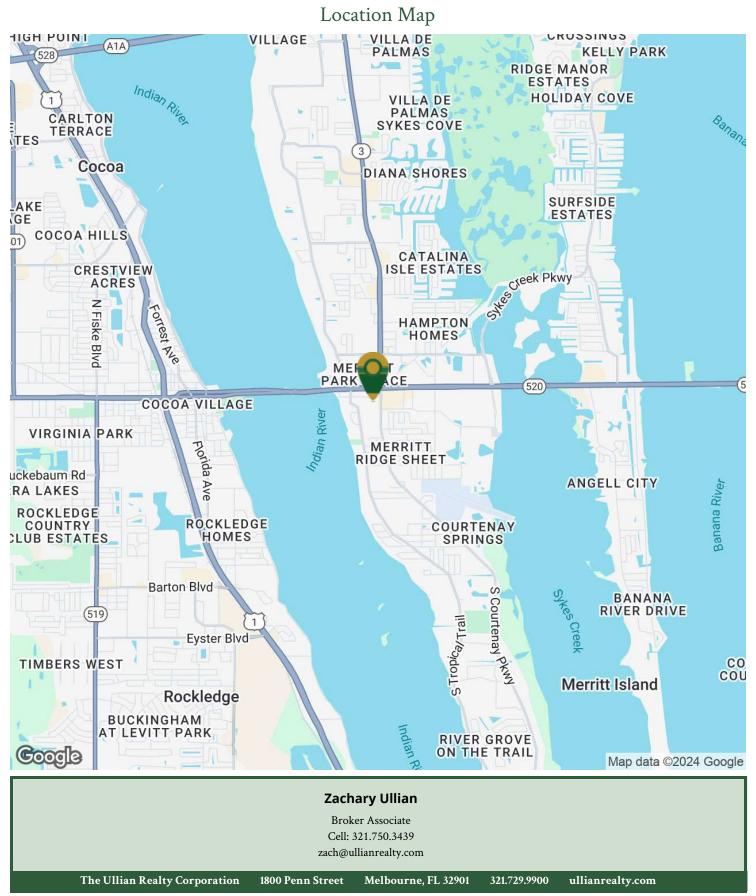

#### LOCATION OVERVIEW

Located in the heart of Merritt Island, just south of State Road 520. Easily accessible via nearby Interstate 95, US1 and SR A1A. Close proximity to the Merritt Island Airport, Health First Cape Canaveral Hospital, Merritt Square Mall, Downtown Cocoa Village and all of the other education, dining and childcare that the area has to offer. Call today for details!

#### **Zachary Ullian**

**Broker Associate** Cell: 321.750.3439 zach@ullianrealty.com

The Ullian Realty Corporation 1800 Penn Street Melbourne, FL 32901 321.729.9900 ullianrealty.com