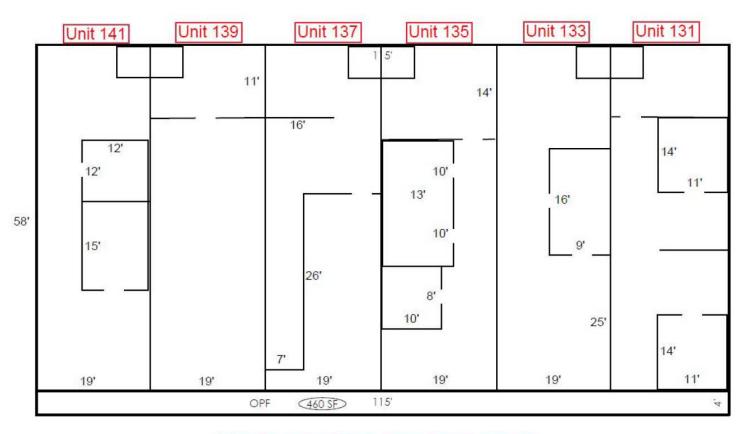

### Watson Plaza

131-141 S. Courtenay Parkway, Merritt Island, FL 32953

Floor Plan (Dimensions, SF, Wall Locations Estimated)

Dimensions and Wall Locations Estimated

#### PROPERTY OVERVIEW

Unit 139 = 1,112 SF. Open Configuration, 1 Restroom, Storage Area.

Unit 141 = 1,112 SF. Reception Area, Conference, Office, 1 Restroom

Units can be Leased Individually or Combined for 2,224 SF