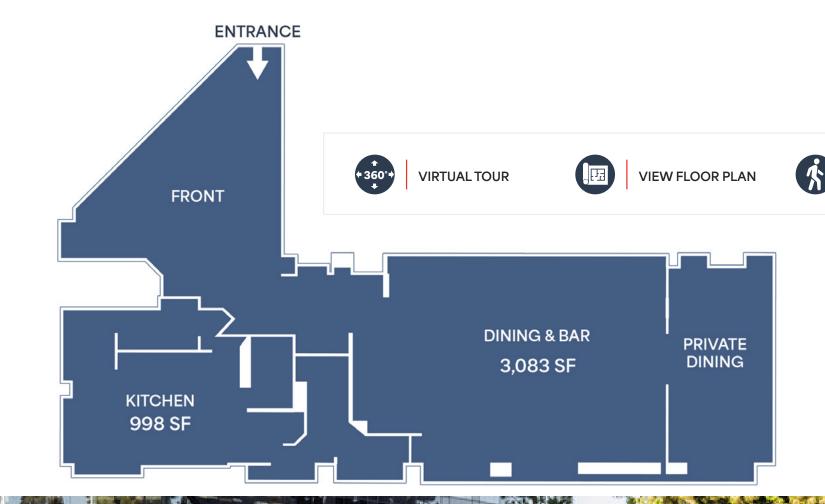

## 4,149 SF Restaurant Opportunity

- Landlord to deliver remodeled 2nd generation restaurant space
- Excellent location for a caterer with easy access from parking garage
- Monument signage available on MacArthur Boulevard
- · Private dining room and full bar available
- Easy access to 405 and 55 freeways, 73 toll road and John Wayne Airport
- Ability to cater events outdoor in the pavilion area.