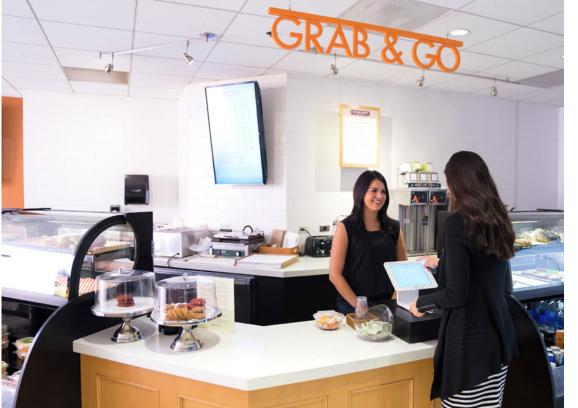

## 4,149 SF Restaurant Opportunity

- Landlord to deliver remodeled 2nd generation restaurant space
- Excellent location for a caterer with easy access from parking garage
- Monument signage available on MacArthur Boulevard
- · Private dining room and full bar available
- Easy access to 405 and 55 freeways, 73 toll road and John Wayne Airport
- Ability to cater events outdoor in the pavilion area.