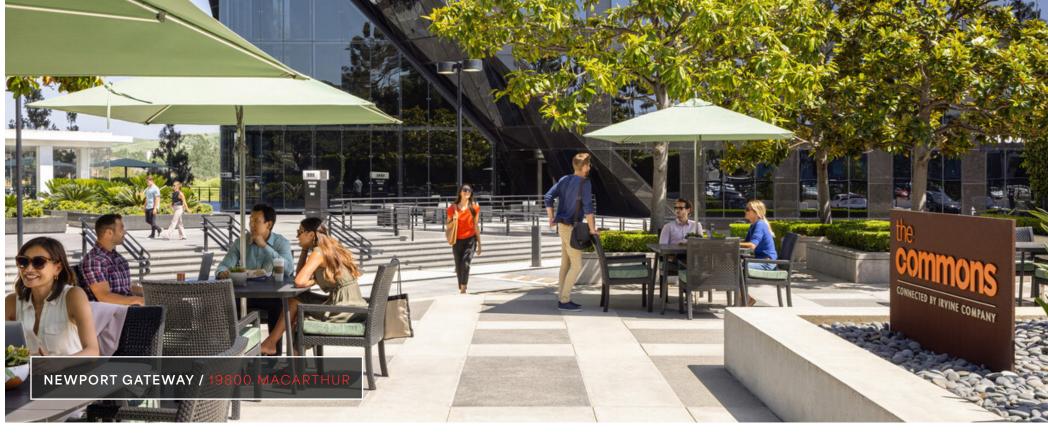

## 4,149 SF Restaurant Opportunity

- Landlord to deliver remodeled 2nd generation restaurant space
- Excellent location for a caterer with easy access from parking garage
- Monument signage available on MacArthur Boulevard
- · Private dining room and full bar available
- Easy access to 405 and 55 freeways, 73 toll road and John Wayne Airport
- Ability to cater events outdoor in the pavilion area.

# **Newport Gateway**

19800 MACARTHUR BLVD / SUITE C010 IRVINE, CA 92612