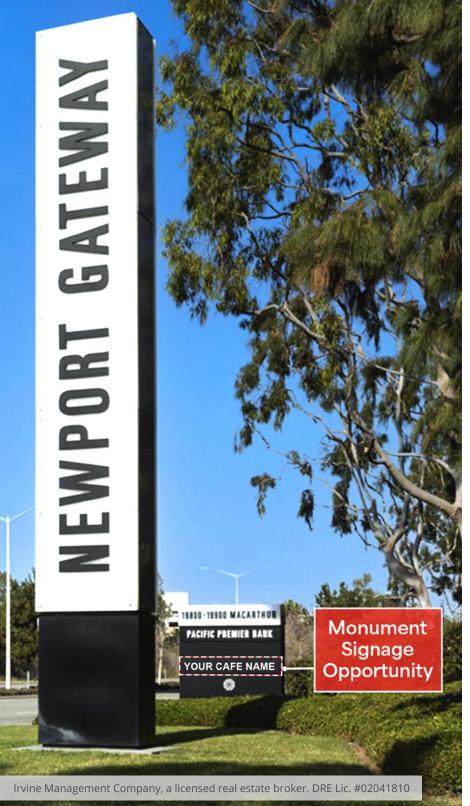

## 4,149 SF Restaurant Opportunity

- Landlord to deliver remodeled 2nd generation restaurant space
- Excellent location for a caterer with easy access from parking garage
- Monument signage available on MacArthur Boulevard
- · Private dining room and full bar available
- Easy access to 405 and 55 freeways, 73 toll road and John Wayne Airport
- Ability to cater events outdoor in the pavilion area.

# **Newport Gateway**

19800 MACARTHUR BLVD / SUITE C010 IRVINE, CA 92612