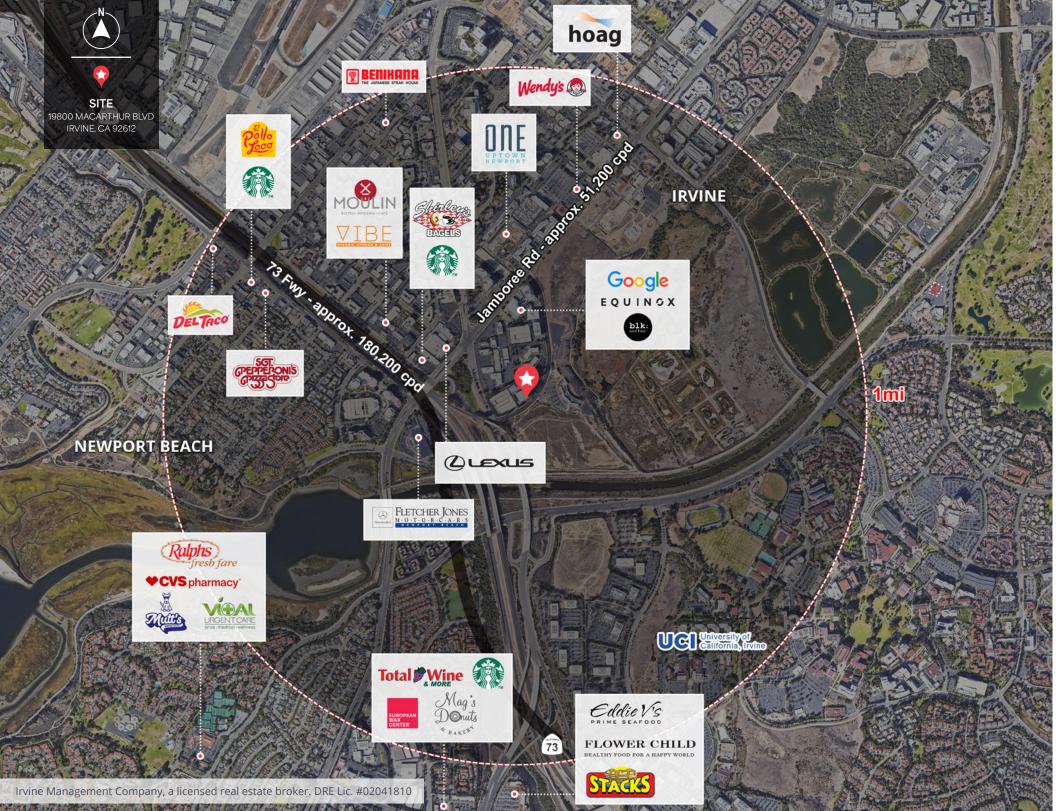

# **Newport Gateway**

19800 MACARTHUR BLVD / SUITE C010 IRVINE, CA 92612

# **Demographics**

ONE MILE Population / 10,895 Avg HH Income / \$160,033 Daytime Population / 32,054 Median Age / 24

THREE MILE Population / **157,166** Avg HH Income / **\$155,955** Daytime Population / 212,927 Median Age / 33

FIVE MILE Population / **422,832** Avg HH Income / \$162,786 Daytime Population / 395,280 Median Age / 35

\$269M+

TOTAL ANNUAL SPENT ON FOOD & ALCOHOL

(5 MIN DRIVE-TIME)

52,921 **POPULATION** (5 MIN DRIVE-TIME)

\$933K MEDIAN HOME VALUE (5 MIN DRIVE-TIME)

≈51K CARS PER DAY ALONG JAMBOREE RD

© SRS Real Estate Partners