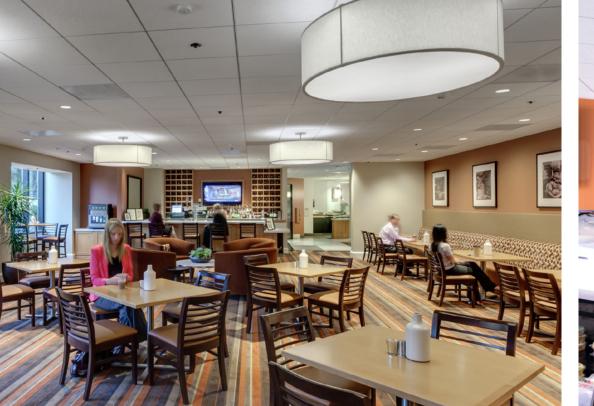

## 4,149 SF Restaurant Opportunity

- Landlord to deliver remodeled 2nd generation restaurant space
- Excellent location for a caterer with easy access from parking garage
- Monument signage available on MacArthur Boulevard
- · Private dining room and full bar available
- Easy access to 405 and 55 freeways, 73 toll road and John Wayne Airport
- Ability to cater events outdoor in the pavilion area.