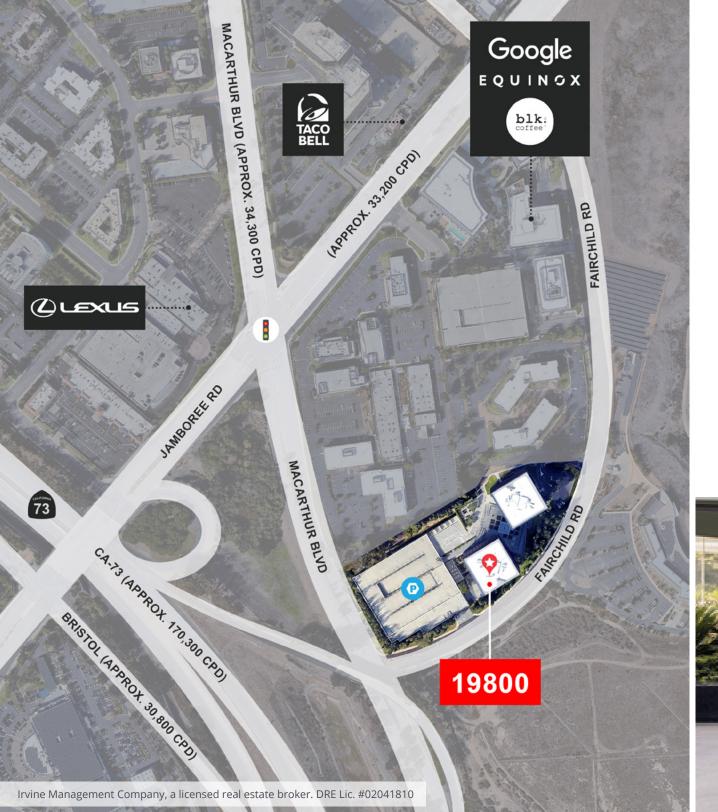

## 4,149 SF Restaurant Opportunity

- Landlord to deliver remodeled 2nd generation restaurant space
- Excellent location for a caterer with easy access from parking garage
- Monument signage available on MacArthur Boulevard
- · Private dining room and full bar available
- Easy access to 405 and 55 freeways, 73 toll road and John Wayne Airport
- Ability to cater events outdoor in the pavilion area.