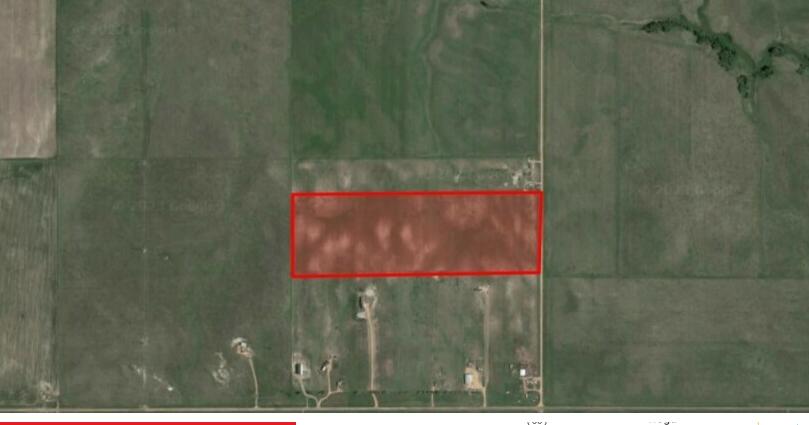

# 51.95 AC OF UNSTABILIZED COMMERCIAL LAND

### **PROPERTY HIGHLIGHTS**

- 51.95 +/- AC of Unstabilized Commercial Land
- Zoned: Unincorporated
- Parcel ID: 390001690
- Legal Description: Section 6, Township: 146N, Range: 98W
- Nearest Intersections: 125th Ave NW and 6th St NW (to the north) or Lone Butte Road (to the south) in Grassy Butte, ND
- · Located along US Route 85, just south of Watford City