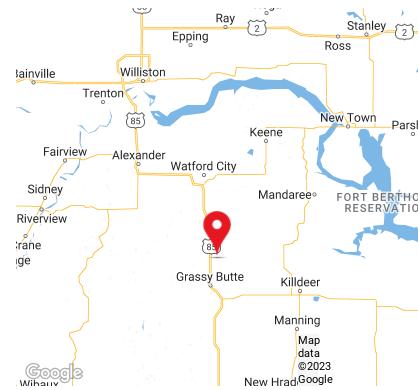

## LOCATED ALONG US ROUTE 85

JUST NORTH OF 125TH AVE NW & 6TH ST NW GRASSY BUTTE, ND 58634

FOR SALE

### **PROPERTY HIGHLIGHTS**

- 51.95 +/- AC of Unstabilized Commercial Land
- Zoned: Unincorporated
- Parcel ID: 390001690
- Legal Description: Section 6, Township: 146N, Range: 98W
- Nearest Intersections: 125th Ave NW and 6th St NW (to the north) or Lone Butte Road (to the south) in Grassy Butte, ND
- · Located along US Route 85, just south of Watford City