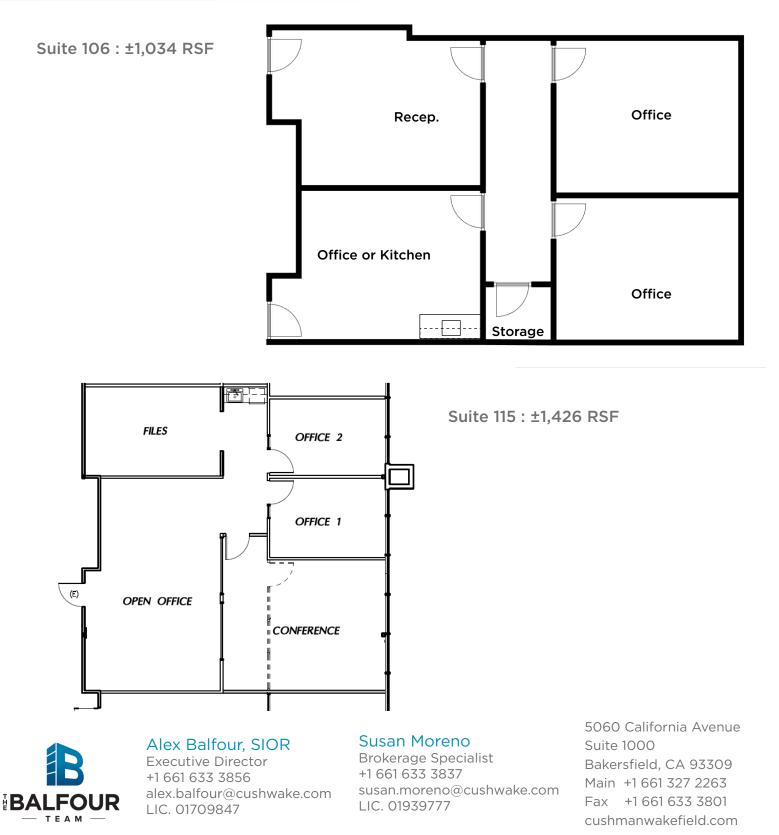

### SPACES AVAILABLE

- Suite 106: ±1,034 RSF
- Suite 115: ±1,426 RSF
- Suite 205: ±2,350 RSF
- Suite 211: ±1,609 RSF
- Suite 212 : ±2,626 RSF
- Suite 219 : ±1,533 RSF
- Suite 221 : ±1,109 RSF
- Suite 230 : ±8,597 RSF
- (Max Contiguous ±9,706 RSF Suites 221 & 230 Combined)
- Asking Rent \$1.80/RSF/MG (Excludes Utilities/Janitorial)

# **FLOOR PLAN**

### 5001 California Avenue

Cushman & Wakefield Copyright 2015. No warranty or representation, express or implied, is made to the accuracy or completeness of the information contained herein, and same is submitted subject to errors, omissions, change of price, rental or other conditions, withdrawal without notice, and to any special listing conditions imposed by the property owner(s). As applicable, we make no representation as to the condition of the property (or properties) in question.

### Alex Balfour, SIOR

Executive Director +1 661 633 3856 alex.balfour@cushwake.com LIC. 01709847

### Susan Moreno

Brokerage Specialist +1 661 633 3837 susan.moreno@cushwake.com LIC. 01939777 5060 California Avenue Suite 1000 Bakersfield, CA 93309 Main +1 661 327 2263 Fax +1 661 633 3801 cushmanwakefield.com