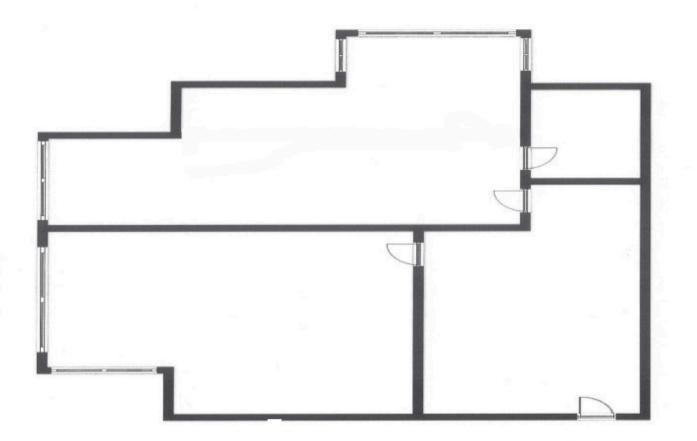

# Details

| Available    | ~ 1118 sqft. in suite #204 | ~ 10 |
|--------------|----------------------------|------|
| Rentable SF: | ~ 760 sqft. in suite #205  | Τ.   |
|              |                            | _    |

# 21580 Stevens Creek Blvd.

For Lease

Cupertino, CA 95014

Suite #205 ~760 rentable sqft