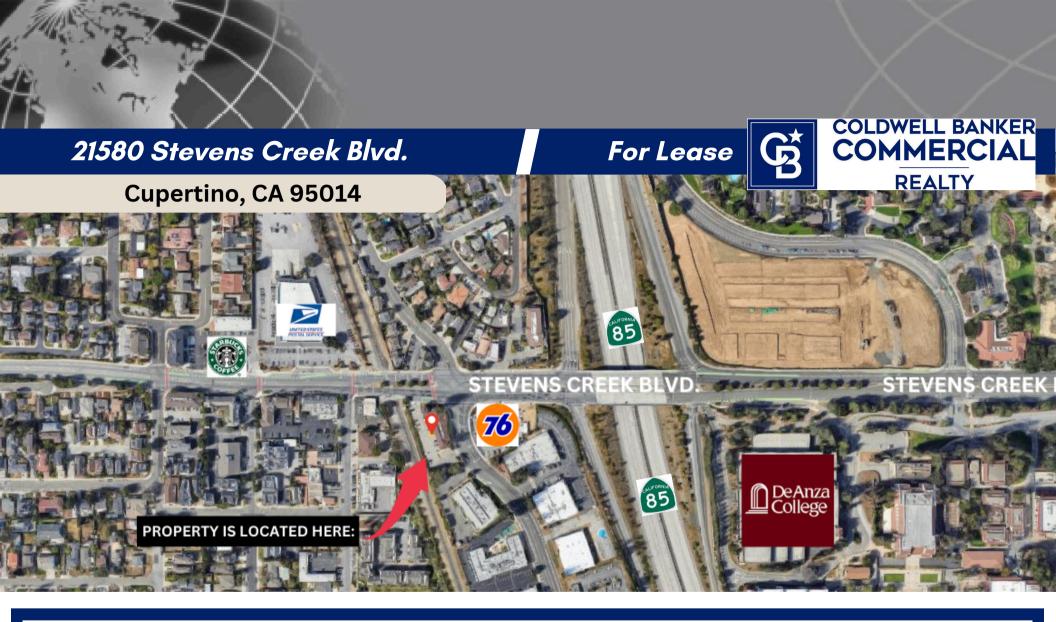

## **Close Proximity to :**

| Whole Foods Market     | 0.8 Miles  | Deep Cliff  |
|------------------------|------------|-------------|
| Monta Vista High       | .0.9 Miles | Main St. Cı |
| Target Shopping Center | .1.0 Miles | Apple Infin |

Deep Cliff Gold Course...... 1.6 Miles
Main St. Cupertino......2.4 Miles
Apple Infinite Loop...... 2.9 Miles

| Apple Park (Campus 2)4.7 Miles   |
|----------------------------------|
| Valley Fair/Santana Row7.6 Miles |
| Google7.9 Miles                  |

| San Jose Airport | 12.2 Miles |
|------------------|------------|
| Meta (Facebook)  | 14.1 Miles |
|                  |            |

\*All Approx. Distances