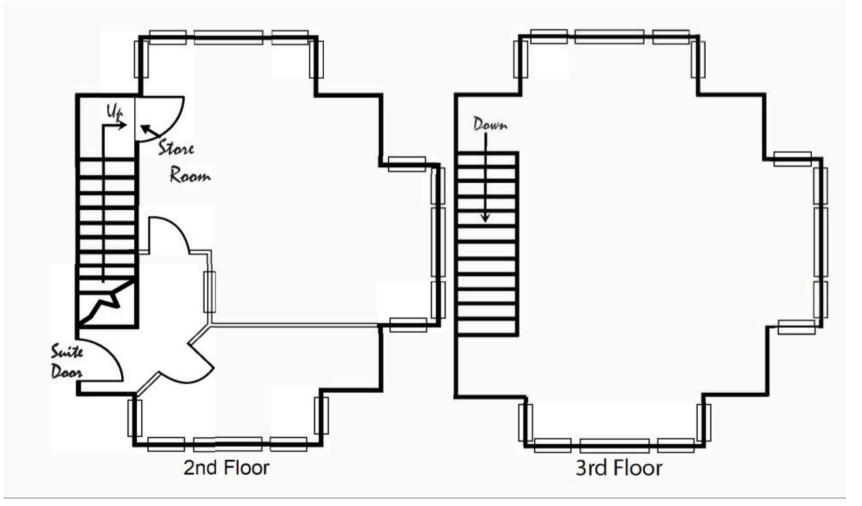

~ 1000 sqft in suite #206

### Asking Price: \$3.75 sqft/month full service

Features: Suite #204 - located upstairs, available now Suite #205 - located upstairs, available now Suite #206 - located upstairs, large main room w/ 3 smaller rooms & a storage room, available now Suite #210 - located upstairs, ideal for single/dual user, available in ~30 days