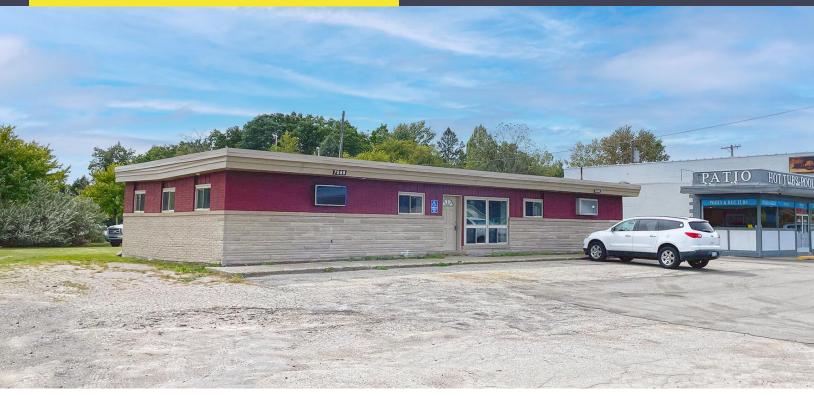

## 7559-7561 HIGHLAND ROAD WATERFORD, MICHIGAN

OFFICE FOR SALE 2,300 Square Feet Available

## PROPERTY FEATURES

- 2,300 square foot freestanding medical/office building
- 12 parking spaces
- Located along highly traveled M-59 (Highland Road)
- Built in 1960
- One mile from Oakland International Airport, surrounded by many local restaurants, retailers, and marinas
- Sale Price: Contact Brokers

## 7559-7561 Highland Road — Waterford, Michigan Office For Sale

2,300 Square Feet AVAILABLE