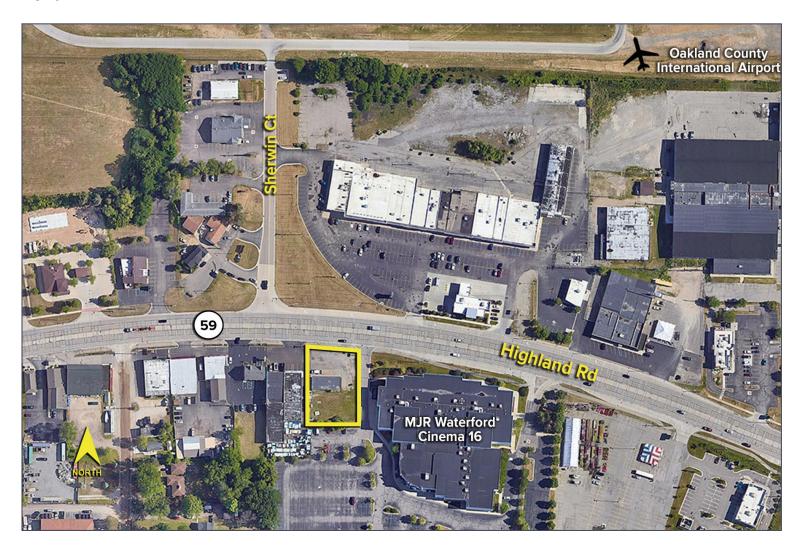

## **Aerial**

## PROPERTY FEATURES

- 2,300 square foot freestanding medical/office building
- 12 parking spaces
- Located along highly traveled M-59 (Highland Road)
- Built in 1960
- One mile from Oakland International Airport, surrounded by many local restaurants, retailers, and marinas
- Sale Price: Contact Brokers