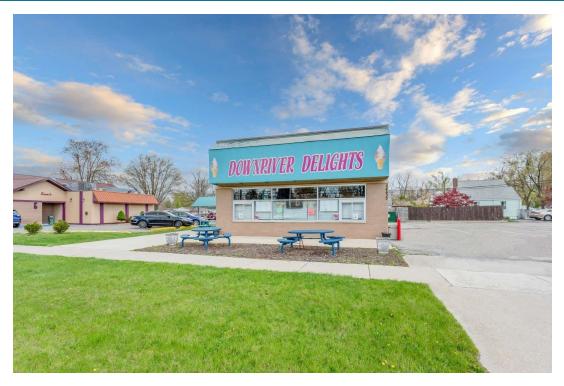

#### **PROPERTY OVERVIEW**

Free-Standing Retail Building For Sale or Lease

#### **PROPERTY HIGHLIGHTS**

- Former Ice Cream Shop ready for New Tenant
- New Facade and Storefront Glass & Doors
- Efficient Layout ideal for numerous Businesses
- High Traffic Location with over 50,000 Cars Per Day
- Located in a Densely Populated Neighborhood
- Gross Lease Terms

#### **LOCATION INFORMATION**

Located on the North side of Eureka Road, just West of Telegraph Road.