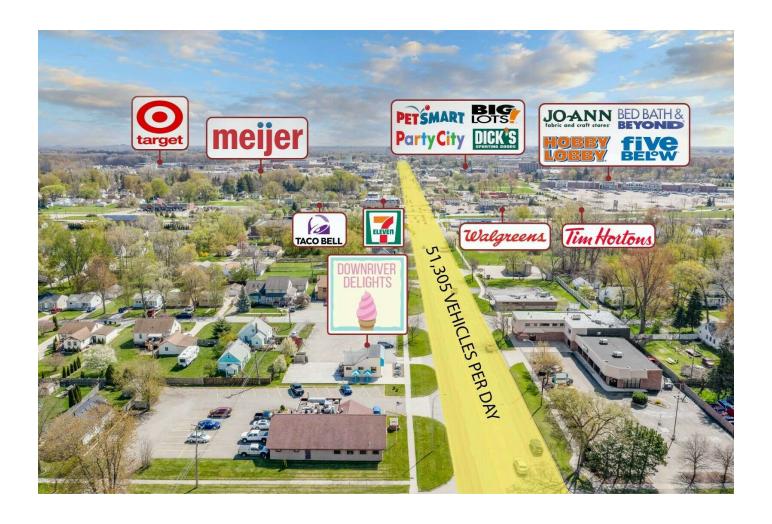

### RETAILER MAP: 24430 Eureka Rd | Taylor, MI 48180

#### **LOCATION INFORMATION**

Located on the North side of Eureka Road, just West of Telegraph Road.

Eureka Rd - 27,753 vpd Telegraph Rd - 48,554 vpd (MPSI 2022) 5 Parking Spaces:

Traffic Count:

Legal Description: Available Upon Request APN: 60-076-01-1421-302