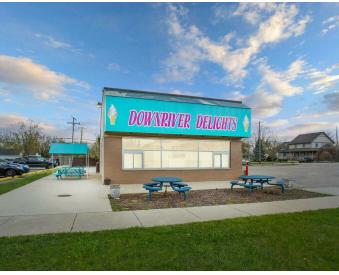

# **24430 EUREKA ROAD**

24430 Eureka Rd, Taylor, MI 48180

#### **PROPERTY OVERVIEW**

Free-Standing Retail Building For Sale or Lease

#### **PROPERTY HIGHLIGHTS**

- Former Ice Cream Shop ready for New Tenant
- New Facade and Storefront Glass & Doors
- Efficient Layout ideal for numerous Businesses
- High Traffic Location with over 50,000 Cars Per Day
- Located in a Densely Populated Neighborhood
- Gross Lease Terms