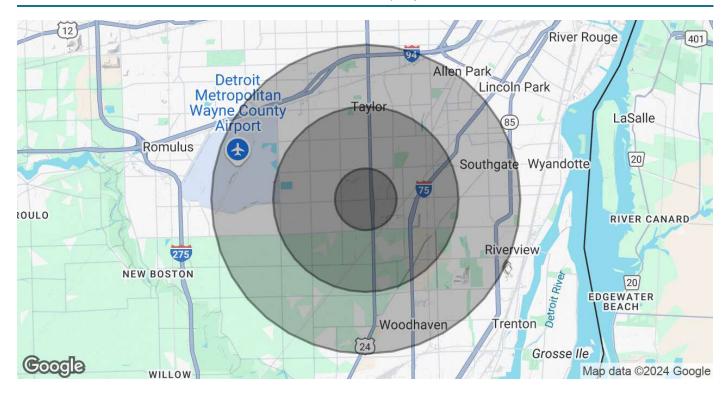

# DEMOGRAPHICS MAP & REPORT: 24430 Eureka Rd | Taylor, MI 48180

| POPULATION                           | 1 MILE    | 3 MILES   | 5 MILES   |
|--------------------------------------|-----------|-----------|-----------|
| Total Population                     | 5,747     | 49,466    | 168,188   |
| Average Age                          | 41.3      | 40.2      | 41.4      |
| Average Age (Male)                   | 38.6      | 35.3      | 39.2      |
| Average Age (Female)                 | 44.6      | 43.2      | 43.4      |
|                                      |           |           |           |
| HOUSEHOLDS & INCOME                  | 1 MILE    | 3 MILES   | 5 MILES   |
| Total Households                     | 2,618     | 21,094    | 72,973    |
| # of Persons per HH                  | 2.2       | 2.3       | 2.3       |
| Average HH Income                    | \$52,462  | \$61,223  | \$69,260  |
| Average House Value                  | \$103,512 | \$122,470 | \$130,988 |
| 2020 American Community Survey (ACS) |           |           |           |