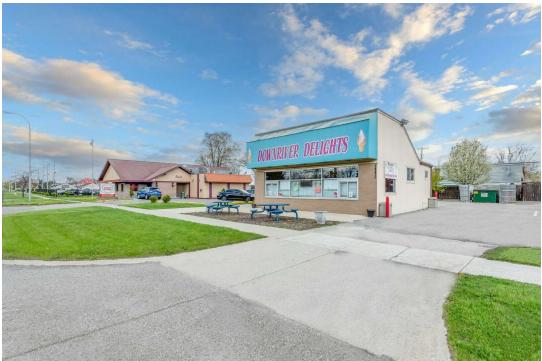

siness District 1 Zoning

Eureka Rd - 27,753 vpd Telegraph Rd - 48,554 vpd (MPSI 2022) 5 Parking Spaces:

Traffic Count:

Legal Description: Available Upon Request APN: 60-076-01-1421-302

#### **LOCATION INFORMATION**

Located on the North side of Eureka Road, just West of Telegraph Road.





# LEASE SPACES: 24430 Eureka Rd | Taylor, MI 48180



#### **LEASE INFORMATION**

Lease Type:GrossLease Term:NegotiableTotal Space:1,100 SFLease Rate:\$2,500.00 per month

#### **AVAILABLE SPACES**

| SUITE | TENANT    | SIZE (SF) | LEASE TYPE | LEASE RATE        | DESCRIPTION |
|-------|-----------|-----------|------------|-------------------|-------------|
| 1     | Available | 1,100 SF  | Gross      | \$2,500 per month | -           |



# ADDITIONAL PHOTOS: 24430 Eureka Rd | Taylor, MI 48180







# ADDITIONAL PHOTOS: 24430 Eureka Rd | Taylor, MI 48180









# ADDITIONAL PHOTOS: 24430 Eureka Rd | Taylor, MI 48180





### RETAILER MAP: 24430 Eureka Rd | Taylor, MI 48180





# DEMOGRAPHICS MAP & REPORT: 24430 Eureka Rd | Taylor, MI 48180



| POPULATION                           | 1 MILE    | 3 MILES   | 5 MILES   |
|--------------------------------------|-----------|-----------|-----------|
| Total Population                     | 5,747     | 49,466    | 168,188   |
| Average Age                          | 41.3      | 40.2      | 41.4      |
| Average Age (Male)                   | 38.6      | 35.3      | 39.2      |
| Average Age (Female)                 | 44.6      | 43.2      | 43.4      |
|                                      |           |           |           |
| HOUS