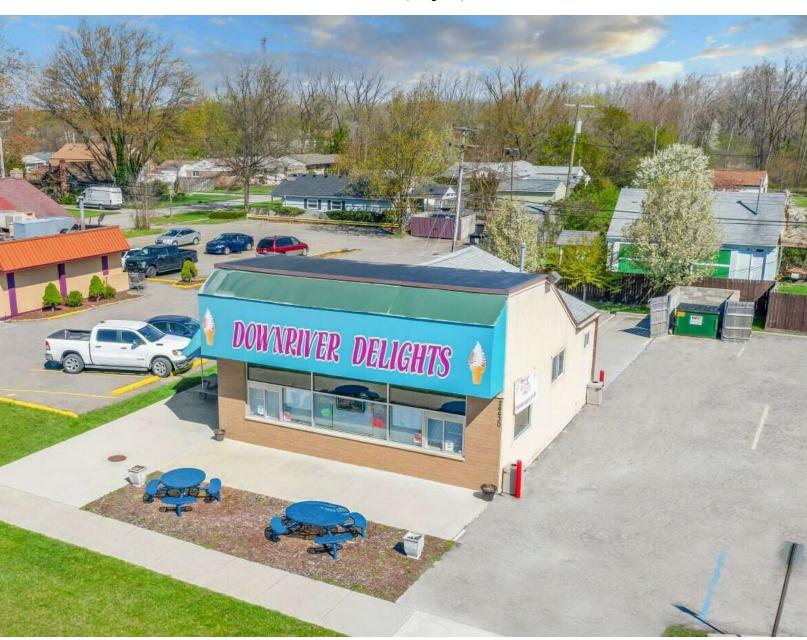

# **24430 EUREKA ROAD**

24430 Eureka Rd, Taylor, MI 48180

#### **PROPERTY OVERVIEW**

Free-Standing Retail Building For Sale or Lease

#### **PROPERTY HIGHLIGHTS**

- Former Ice Cream Shop ready for New Tenant
- New Facade and Storefront Glass & Doors
- Efficient Layout ideal for numerous Businesses
- High Traffic Location with over 50,000 Cars Per Day
- Located in a Densely Populated Neighborhood
- Gross Lease Terms