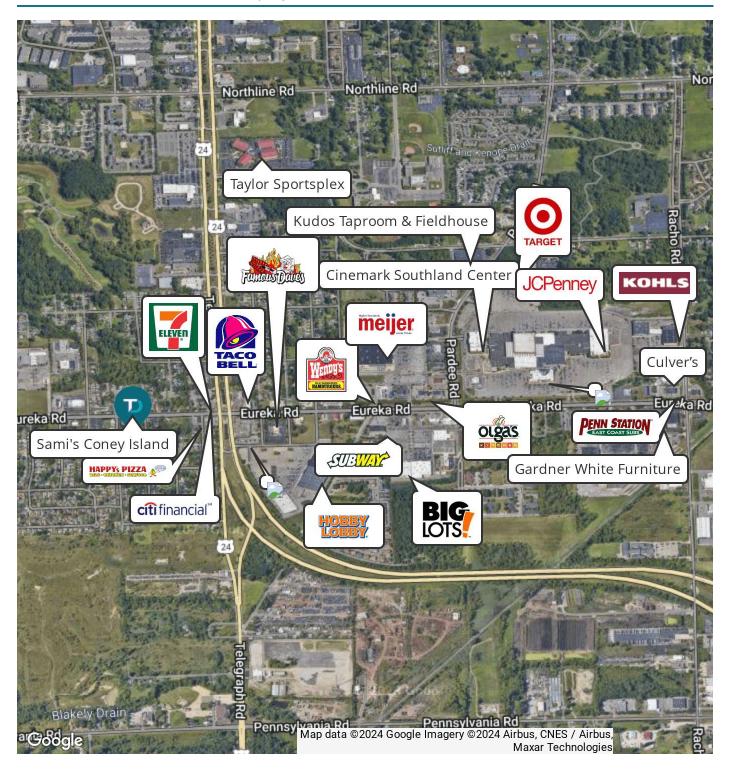

### RETAILER MAP: 24430 Eureka Rd | Taylor, MI 48180

#### **LOCATION INFORMATION**

Located on the North side of Eureka Road, just West of Telegraph Road.

Eureka Rd - 27,753 vpd Telegraph Rd - 48,554 vpd (MPSI 2022) 5 Parking Spaces:

Traffic Count:

Legal Description: Available Upon Request APN: 60-076-01-1421-302