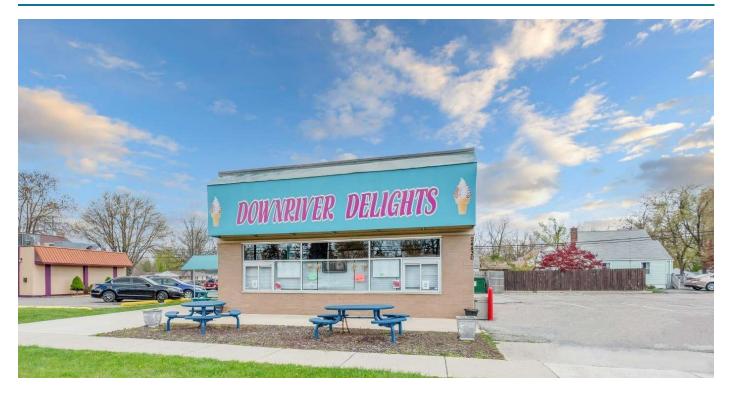

# **24430 EUREKA ROAD**

24430 Eureka Rd, Taylor, MI 48180



# **FOR SALE & LEASE**

**EXCLUSIVELY LISTED BY:** 

FRANK RAKIPI

Vice President

frakipi@thomasduke.com



## OFFERING SUMMARY: 24430 Eureka Rd | Taylor, MI 48180



#### **PROPERTY OVERVIEW**

Free-Standing Retail Building For Sale or Lease

#### **OFFERING SUMMARY**

Sale Price: \$175.000.00

Lease Rate: \$2,500.00 per month (Gross)

Building 1,100 SF Size:

Available

1,100 SF SF:

B-2 - Regional Business Zoning:

District

#### **PROPERTY HIGHLIGHTS**

- Former Ice Cream Shop ready for New Tenant
- New Facade and Storefront Glass & Doors
- Efficient Layout ideal for numerous Businesses
- High Traffic Location with over 50,000 Cars Per Day
- Located in a Densely Populated Neighborhood
- Gross Lease Terms



#### BUILDING/PROPERTY INFORMATION: 24430 Eureka Rd | Taylor, MI 48180

#### PROPERTY INFORMATION **BUILDING INFORMATION**

Building Size: 1,100 SF Property Type: Retail

Year Built: 1938 Property Subtype: Free Standing Building

Number of Floo