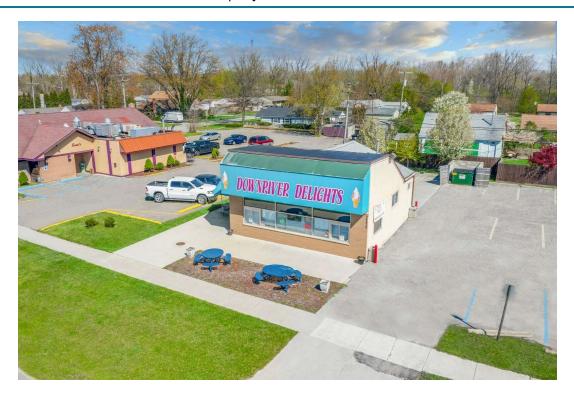

- 48,554 vpd (MPSI 2022) 5 Parking Spaces:

Traffic Count:

Legal Description: Available Upon Request APN: 60-076-01-1421-302

#### **LOCATION INFORMATION**

Located on the North side of Eureka Road, just West of Telegraph Road.





# LEASE SPACES: 24430 Eureka Rd | Taylor, MI 48180



#### **LEASE INFORMATION**

Lease Type:GrossLease Term:NegotiableTotal Space:1,100 SFLease Rate:\$2,500.00 per month

#### **AVAILABLE SPACES**

| SUITE | TENANT    | SIZE (SF) | LEASE TYPE | LEASE RATE        | DESCRIPTION |
|-------|-----------|-----------|------------|-------------------|-------------|
| 1     | Available | 1,100 SF  | Gross      | \$2,500 per month | -           |



# ADDITIONAL PHOTOS: 24430 Eureka Rd | Taylor, MI 48180







# ADDITIONAL PHOTOS: 24430 Eureka Rd | Taylor, MI 48180









# ADDITIONAL PHOTOS: 24430 Eureka Rd | Taylor, MI 48180





### RETAILER MAP: 24430 Eureka Rd | Taylor, MI 48180





# DEMOGRAPHICS MAP & REPORT: 24430 Eureka Rd | Taylor, MI 48180



| POPULATION                           | 1 MILE    | 3 MILES   | 5 MILES   |
|--------------------------------------|-----------|-----------|-----------|
| Total Population                     | 5,747     | 49,466    | 168,188   |
| Average Age                          | 41.3      | 40.2      | 41.4      |
| Average Age (Male)                   | 38.6      | 35.3      | 39.2      |
| Average Age (Female)                 | 44.6      | 43.2      | 43.4      |
|                                      |           |           |           |
| HOUSEHOLDS & INCOME                  | 1 MILE    | 3 MILES   | 5