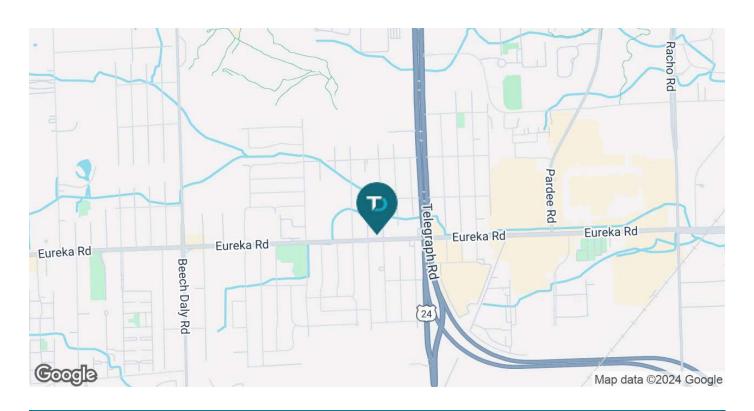

#### **LOCATION INFORMATION**

Located on the North side of Eureka Road, just West of Telegraph Road.

### RETAILER MAP: 24430 Eureka Rd | Taylor, MI 48180