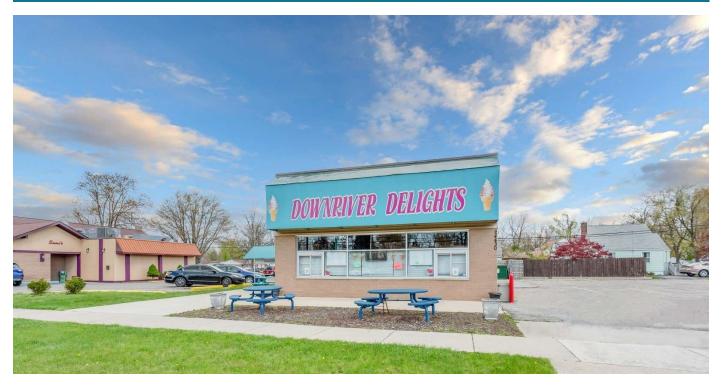

ont Glass & Doors
- Efficient Layout ideal for numerous Businesses
- High Traffic Location with over 50,000 Cars Per Day
- Located in a Densely Populated Neighborhood
- Gross Lease Terms



#### BUILDING/PROPERTY INFORMATION: 24430 Eureka Rd | Taylor, MI 48180

#### PROPERTY INFORMATION **BUILDING INFORMATION**

Building Size: 1,100 SF Property Type: Retail

Year Built: 1938 Property Subtype: Free Standing Building

Number of Floors: B2 Regional Business District 1 Zoning

Eureka Rd - 27,753 vpd Telegraph Rd - 48,554 vpd (MPSI 2022) 5 Parking Spaces:

Traffic Count:

Legal Description: Available Upon Request APN: 60-076-01-1421-302

#### **LOCATION INFORMATION**

Located on the North side of Eureka Road, just West of Telegraph Road.





# LEASE SPACES: 24430 Eureka Rd | Taylor, MI 48180



#### **LEASE INFORMATION**

Lease Type:GrossLease Term:NegotiableTotal Space:1,100 SFLease Rate:\$2,500.00 per month

#### **AVAILABLE SPACES**

| SUITE | TENANT    | SIZE (SF) | LEASE TYPE | LEASE RATE        | DESCRIPTION |
|-------|-----------|-----------|------------|-------------------|-------------|
| 1     | Available | 1,100 SF  | Gross      | \$2,500 per month | -           |



# ADDITIONAL PHOTOS: 24430 Eureka Rd | Taylor, MI 48180







# ADDITIONAL PHOTOS: 24430 Eureka Rd | Taylor, MI 48180









# ADDITIONAL PHOTOS: 24430 Eureka Rd | Taylor, MI 48180





### RETAILER MAP: 24430 Eureka Rd | Taylor, MI 48180





# DEMOGRAPHICS MAP & REPORT: 24430 Eureka Rd | Taylor, MI 48180



| POPULATION                           | 1 MILE    | 3 MILES   | 5 MILES   |
|---------------