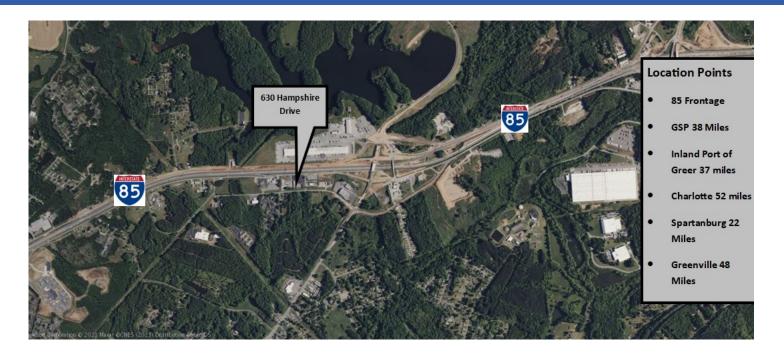

# FOR SALE OR LEASE

## **Retail/Service Building**

## **Visibility from I-85 in Spartanburg County**

This document has been prepared by McDaniel & Company for advertising and general information only. McDaniel & Company makes no guarantees or warranties of any kind, expressed or implied with the information including, but not limited to warranties of content, accuracy and reliability. Any interested party should undertake their own inquries as to the accuracy of the information. McDaniel & Company excludes unequivocally all inferred or implied terms, conditions and warranties arising out of this document and excludes all liability for loss and damages arising there from. This publication is the copyrighted property of McDaniel & Company. All Rights Reserved.