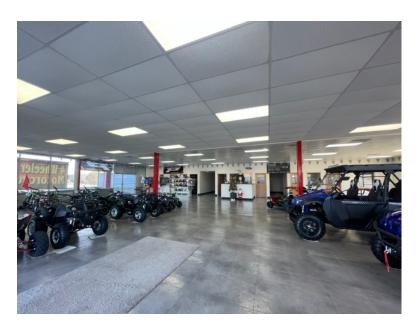

## 630 Hampshire Dr, Gaffney SC

- 16,457 SQ FT
- 3 Phase Power
- Includes:
- Retail/customer area
- 10 offices, breakroom, storage room and more
- Warehouse/workshop area with paint booth (10,430+/- sq ft)
- Two 14 ft drive in doors, one 10 ft drive in door
- 2 Wash Pits