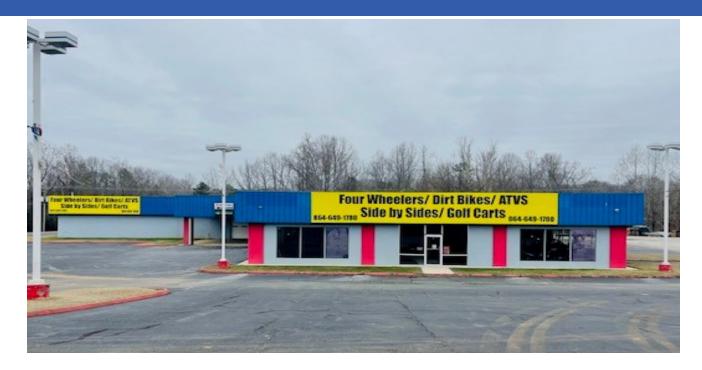

# **FOR SALE OR LEASE**

## **Retail/Service Building**

## 630 Hampshire Dr, Gaffney SC

- 16,457 SQ FT
- 3 Phase Power
- Includes:
- Retail/customer area
- 10 offices, breakroom, storage room and more
- Warehouse/workshop area with paint booth (10,430+/- sq ft)
- Two 14 ft drive in doors, one 10 ft drive in door
- 2 Wash Pits