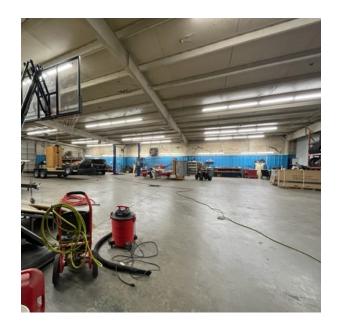

## 630 Hampshire Dr, Gaffney SC

- 16,457 SQ FT
- 3 Phase Power
- Includes:
- Retail/customer area
- 10 offices, breakroom, storage room and more
- Warehouse/workshop area with paint booth (10,430+/- sq ft)
- Two 14 ft drive in doors, one 10 ft drive in door
- 2 Wash Pits