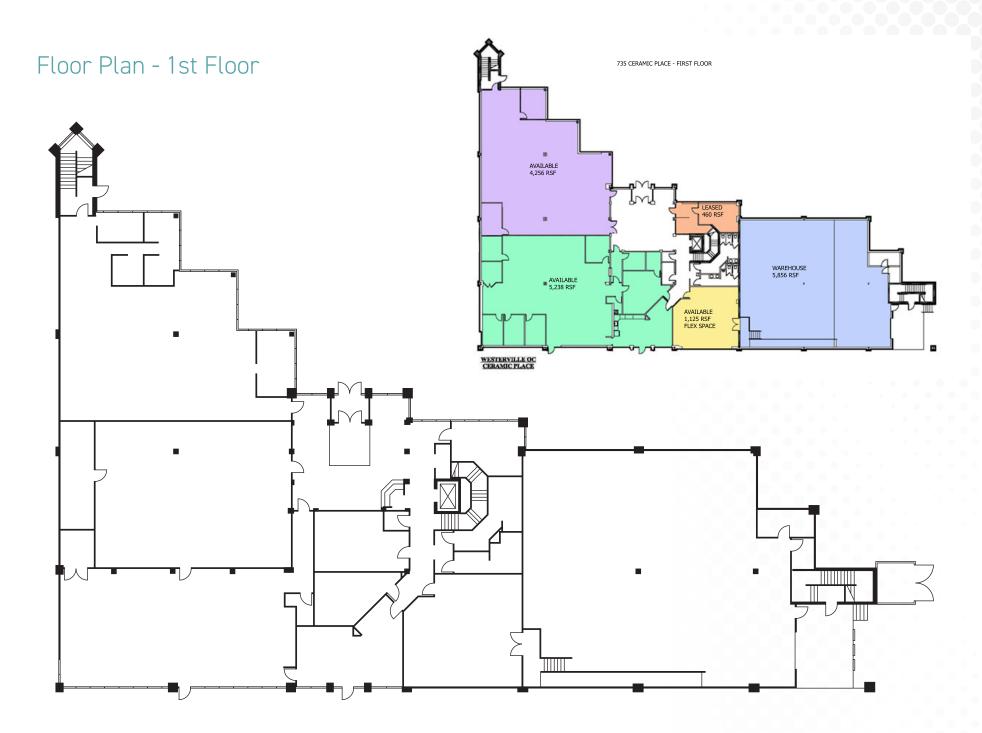

525 W Schrock Road, once 735 Ceramic Place, is a 33,444 sq. ft., 2-story office building located in the Westerville submarket.

- 3,000 33,444 sq. ft. available for lease
- 5,856 sq. ft. warehouse space with dock
- 33,444 total sq. ft. situated on 2.29 acres
- Year Built: 1991 / renovated 2004
- Scenic wooded setting with ravine
- Zoning: PID (Planned Industrial District)
- Parking Ratio: 4/1,000
- Exterior monument signage
- Nearby dining, shopping and hotel amenities
- Lease Rate: \$10.50/Sq. Ft. NNN
- Estimated Operating Expenses: \$7.21/Sq. Ft. (includes taxes, insurance, CAM, utilities, and trash)