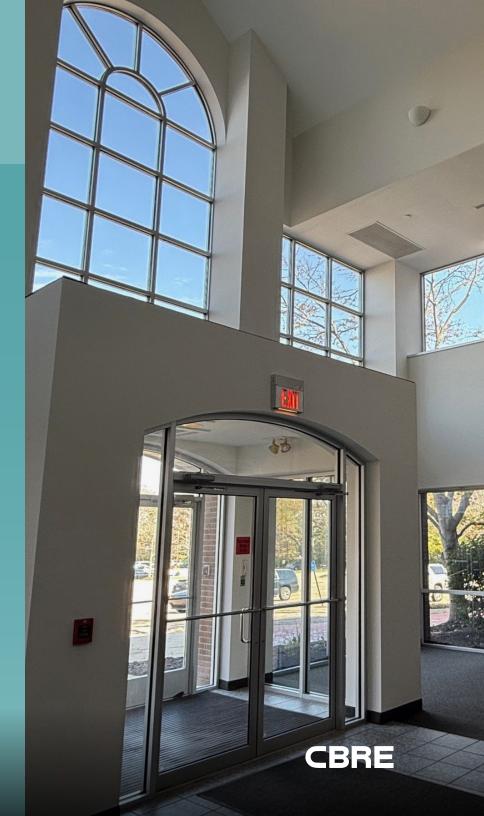

525 W Schrock Road, once 735 Ceramic Place, is a 33,444 sq. ft., 2-story office building located in the Westerville submarket.

- 3,000 33,444 sq. ft. available for lease
- 5,856 sq. ft. warehouse space with dock
- 33,444 total sq. ft. situated on 2.29 acres
- Year Built: 1991 / renovated 2004
- Scenic wooded setting with ravine
- Zoning: PID (Planned Industrial District)
- Parking Ratio: 4/1,000
- Exterior monument signage
- Nearby dining, shopping and hotel amenities
- Lease Rate: \$10.50/Sq. Ft. NNN
- Estimated Operating Expenses: \$7.21/Sq. Ft. (includes taxes, insurance, CAM, utilities, and trash)