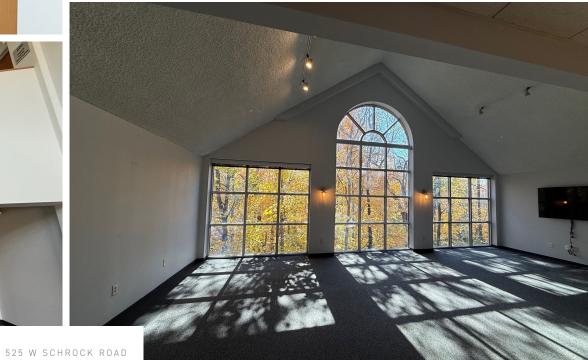

525 W Schrock Road, once 735 Ceramic Place, is a 33,444 sq. ft., 2-story office building located in the Westerville submarket.

- 3,000 33,444 sq. ft. available for lease
- 5,856 sq. ft. warehouse space with dock
- 33,444 total sq. ft. situated on 2.29 acres
- Year Built: 1991 / renovated 2004
- Scenic wooded setting with ravine
- Zoning: PID (Planned Industrial District)
- Parking Ratio: 4/1,000
- Exterior monument signage
- Nearby dining, shopping and hotel amenities
- Lease Rate: \$10.50/Sq. Ft. NNN
- Estimated Operating Expenses: \$7.21/Sq. Ft. (includes taxes, insurance, CAM, utilities, and trash)

WESTERVILLE

3,000 - 33,444 SF AVAILABLE

2-STORY OFFICE

525 W SCHROCK ROA