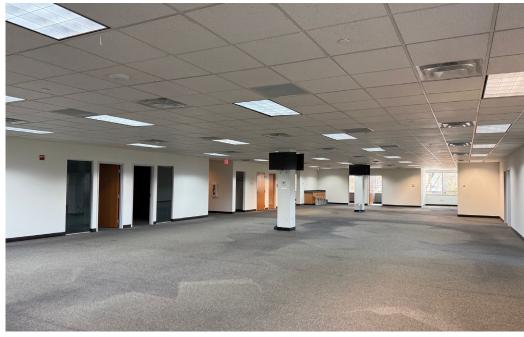

525 W Schrock Road, once 735 Ceramic Place, is a 33,444 sq. ft., 2-story office building located in the Westerville submarket.

- 3,000 33,444 sq. ft. available for lease
- 5,856 sq. ft. warehouse space with dock
- 33,444 total sq. ft. situated on 2.29 acres
- Year Built: 1991 / renovated 2004
- Scenic wooded setting with ravine
- Zoning: PID (Planned Industrial District)
- Parking Ratio: 4/1,000
- Exterior monument signage
- Nearby dining, shopping and hotel amenities
- Lease Rate: \$10.50/Sq. Ft. NNN
- Estimated Operating Expenses: \$7.21/Sq. Ft. (includes taxes, insurance, CAM, utilities, and trash)