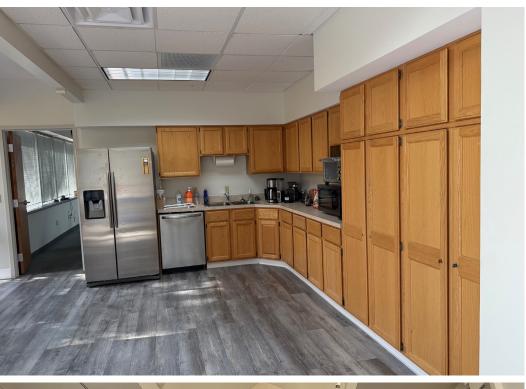

525 W Schrock Road, once 735 Ceramic Place, is a 33,444 sq. ft., 2-story office building located in the Westerville submarket.

- 3,000 33,444 sq. ft. available for lease
- 5,856 sq. ft. warehouse space with dock
- 33,444 total sq. ft. situated on 2.29 acres
- Year Built: 1991 / renovated 2004
- Scenic wooded setting with ravine
- Zoning: PID (Planned Industrial District)
- Parking Ratio: 4/1,000
- Exterior monument signage
- Nearby dining, shopping and hotel amenities
- Lease Rate: \$10.50/Sq. Ft. NNN
- Estimated Operating Expenses: \$7.21/Sq. Ft. (includes taxes, insurance, CAM, utilities, and trash)