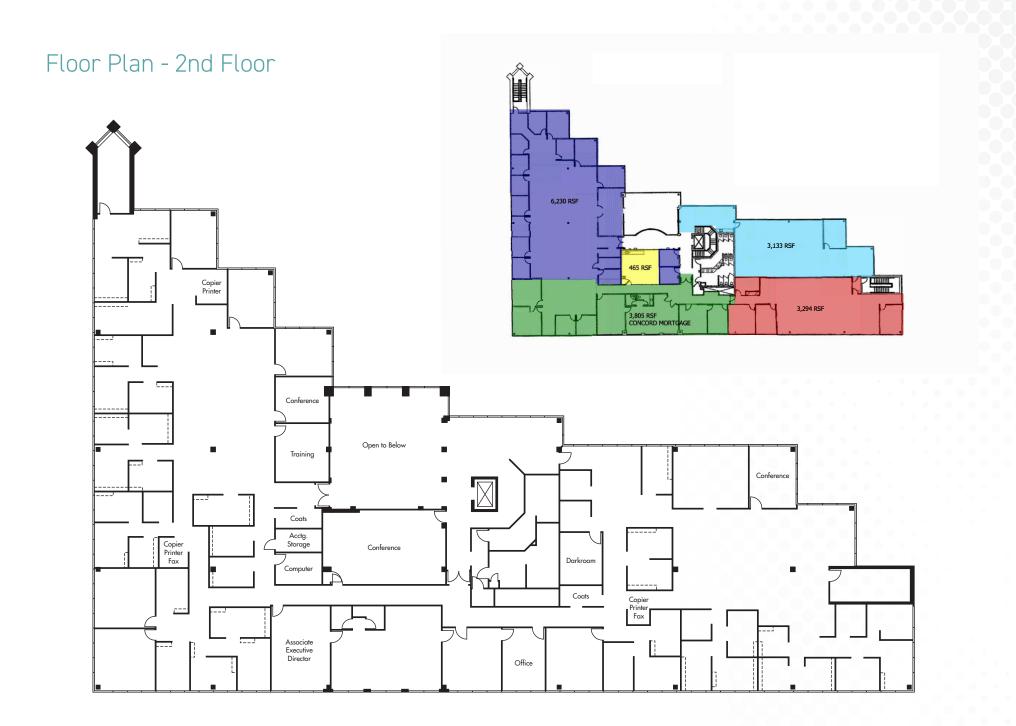

525 W Schrock Road, once 735 Ceramic Place, is a 33,444 sq. ft., 2-story office building located in the Westerville submarket.

- 3,000 33,444 sq. ft. available for lease
- 5,856 sq. ft. warehouse space with dock
- 33,444 total sq. ft. situated on 2.29 acres
- Year Built: 1991 / renovated 2004
- Scenic wooded setting with ravine
- Zoning: PID (Planned Industrial District)
- Parking Ratio: 4/1,000
- Exterior monument signage
- Nearby dining, shopping and hotel amenities
- Lease Rate: \$10.50/Sq. Ft. NNN
- Estimated Operating Expenses: \$7.21/Sq. Ft. (includes taxes, insurance, CAM, utilities, and trash)