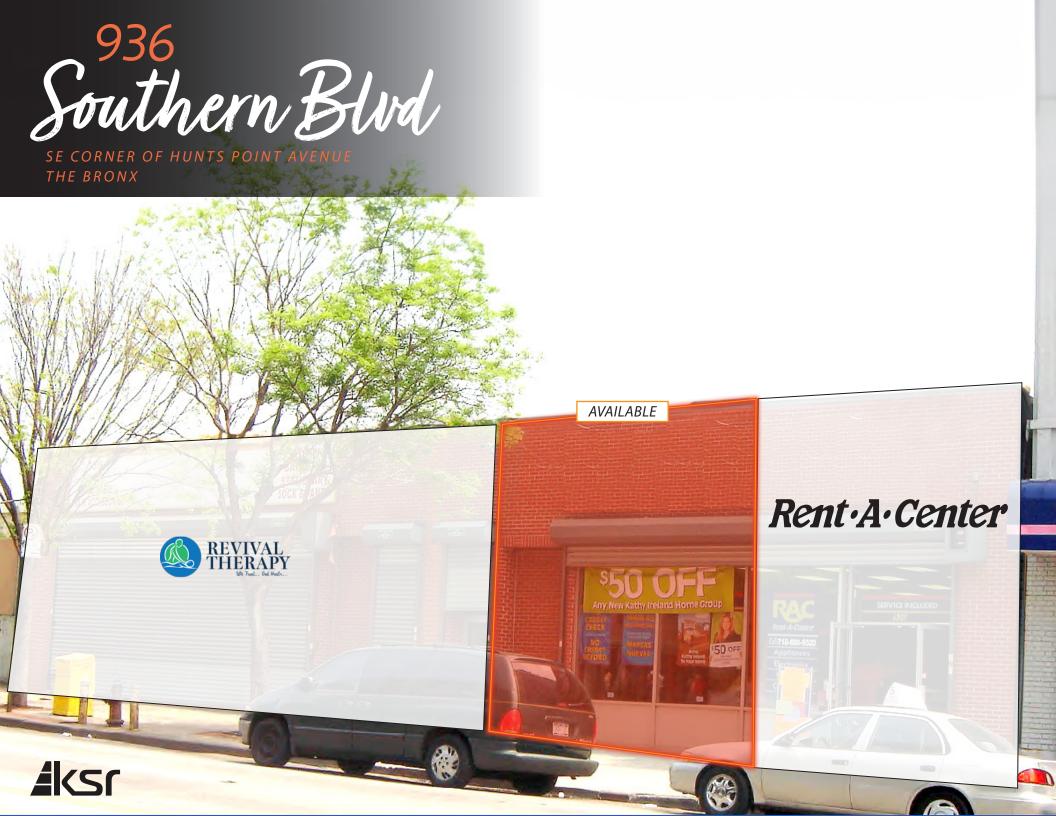

# 936 Southern Blvd SE Corner of Hunts Point Avenue | The Bronx

SIZE: 1,900 SF

FRONTAGE: 20'

POSSESSION: Arranged

ASKING RENT: Upon Request

TRANSPORTATION: 2 5 6

## **HIGHLIGHTS:**

- Currently Rent · A · Center
- Vibrant Bronx shopping district with adjacency to major retailers
- High foot & vehicle traffic area in dense residential neighborhood
- Easily accessible to adjacent Hunts Point Ave train station, which sees roughly 2M riders annually
- Neighbors include: Blink Fitness, McDonald's, Dunkin', Bank of America, Dollar Tree, Optimum, Popeye's, Revival Physical Therapy