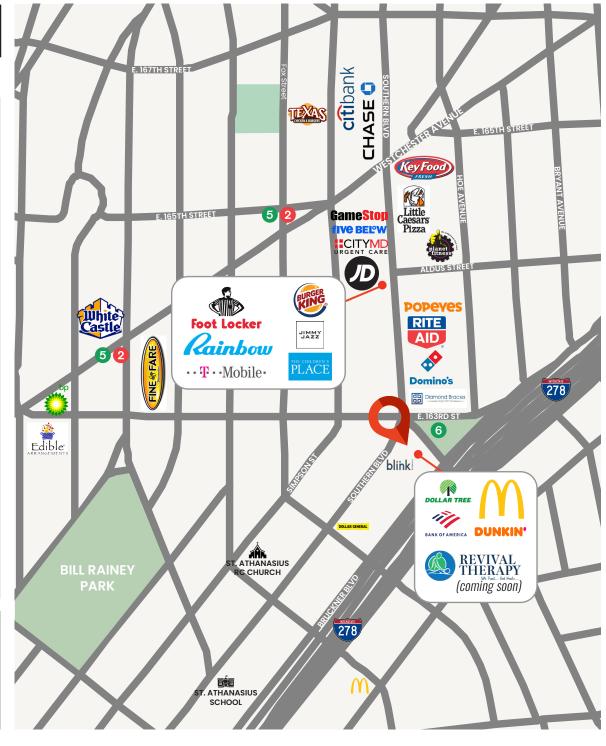

## **HIGHLIGHTS:**

- Currently Rent · A · Center
- Vibrant Bronx shopping district with adjacency to major retailers
- High foot & vehicle traffic area in dense residential neighborhood
- Easily accessible to adjacent Hunts Point Ave train station, which sees roughly 2M riders annually
- Neighbors include: Blink Fitness, McDonald's, Dunkin', Bank of America, Dollar Tree, Optimum, Popeye's, Revival Physical Therapy