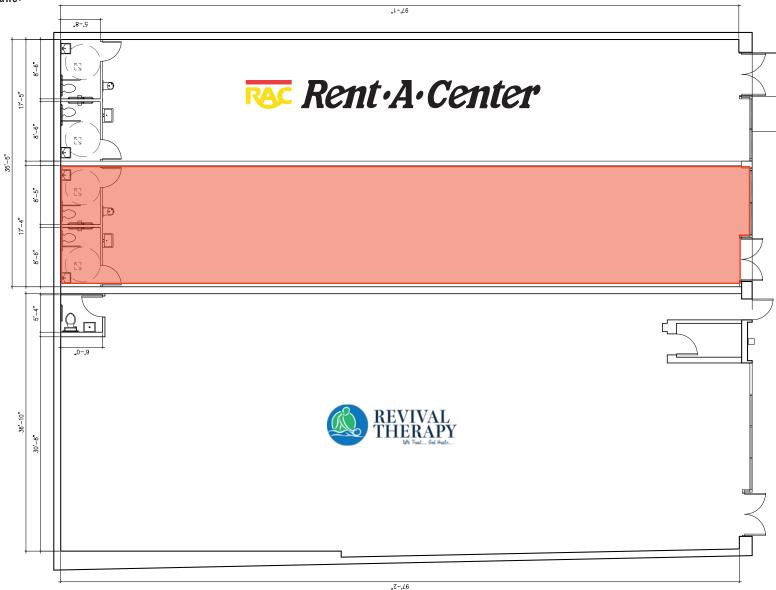

# 936 Southern Blvd SE Corner of Hunts Point Avenue | The Bronx

SIZE: 1,900 SF

FRONTAGE: 20'

POSSESSION: Arranged

ASKING RENT: Upon Request

TRANSPORTATION: 2 5 6

## **HIGHLIGHTS:**

- Currently Rent · A · Center
- Vibrant Bronx shopping district with adjacency to major retailers
- High foot & vehicle traffic area in dense residential neighborhood
- Easily accessible to adjacent Hunts Point Ave train station, which sees roughly 2M riders annually
- Neighbors include: Blink Fitness, McDonald's, Dunkin', Bank of America, Dollar Tree, Optimum, Popeye's, Revival Physical Therapy

CONTACT OUR BROKERS FOR MORE INFORMATION:

## **BARRY FISHBACH**

Barry@ksrny.com 917.273.6752



# 936 Southern Blvd SE Corner of Hunts Point Avenue | The Bronx

### Floor Plans: