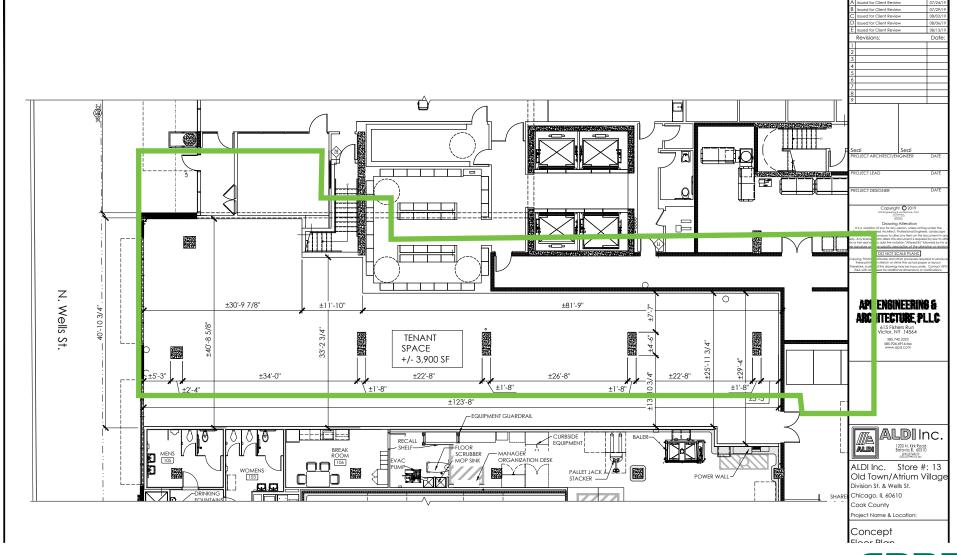

#### ±3,900 SF AVAILABLE

- Located adjacent to Aldi Store
- Ideal for a variety of service retail, fitness, medical and more
- Convenient access to Chicago neighborhoods: Gold Coast, Old Town, River North, River West, Wicker Park and Bucktown
- Great visibility on N. Wells Street
- Rental information available upon request