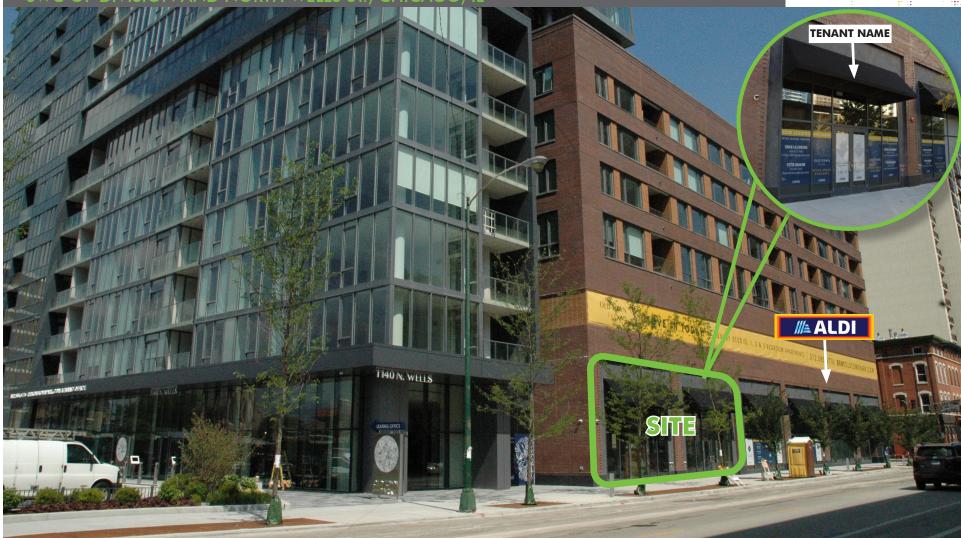

#### ±3,900 SF AVAILABLE

- Located adjacent to Aldi Store
- Ideal for a variety of service retail, fitness, medical and more
- Convenient access to Chicago neighborhoods: Gold Coast, Old Town, River North, River West, Wicker Park and Bucktown
- Great visibility on N. Wells Street
- Rental information available upon request