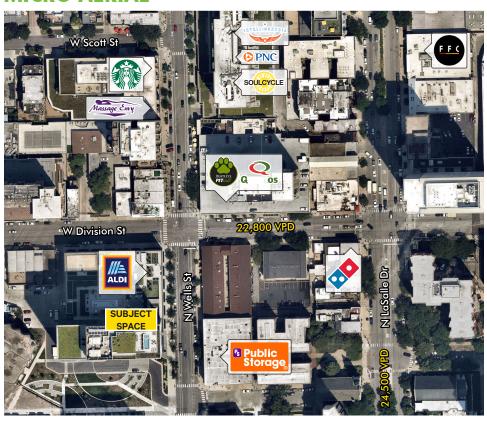

BLEASE - EXCESS ALDI PROPERTY

## ±3,900 SF AVAILABLE

SWC OF DIVISION AND NORTH WELLS ST., CHICAGO, IL



#### **PROPERTY FEATURES**

#### ±3,900 SF AVAILABLE

- Located adjacent to Aldi Store
- Ideal for a variety of service retail, fitness, medical and more
- Convenient access to Chicago neighborhoods: Gold Coast, Old Town, River North, River West, Wicker Park and Bucktown
- Great visibility on N. Wells Street
- Rental information available upon request

#### **DEMOGRAPHICS**

|                    | 1 MILE    | 3 MILES   | 5 MILES   |
|--------------------|-----------|-----------|-----------|
| POPULATION         | 10,582    | 40,331    | 90,270    |
| AVERAGE HH INCOME  | \$112,725 | \$131,292 | \$152,035 |
| DAYTIME POPULATION | 10,102    | 39,884    | 131,123   |

#### MICRO AERIAL



#### **CONTACT US**

#### **Craig Lillibridge**

First Vice President 630 573 7083 craig.lillibridge@cbre.com

#### **Peter Graham**

First Vice President 312 861 7851 peter.graham@cbre.com © 2020 CBRE, Inc. All rights reserved. This information has been obtained from sources believed reliable, but has not been verified for accuracy or completeness. You should conduct a careful, independent investigation of the property and verify all information. Any reliance on this information is solely at your own risk. CBRE and the CBRE logo are service marks of CBRE, Inc. All other marks displayed on this document are the property of their respective owners. Photos herein are the property of their respective owners. Use of these images without the express written consent of the owner is prohibited.