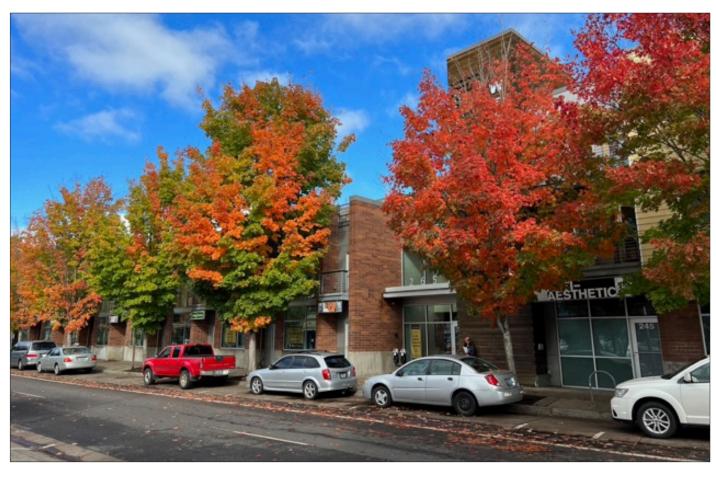

## **Downtown Commercial Space** 245 West 8th Avenue

- Approximately 1,144 SF of ground floor retail/office space
- Open concept with high ceilings
- Zoned C-2, Community Commercial
- \$1,850 per Month, Modified Gross

#### **Unit 245**

- Approximately 1,144 SF of ground floor retail/ showroom space
- Concrete floors
- Track lighting
- Open floor plan with large windows
- One ADA restroom
- \$1,850 per month, modified gross