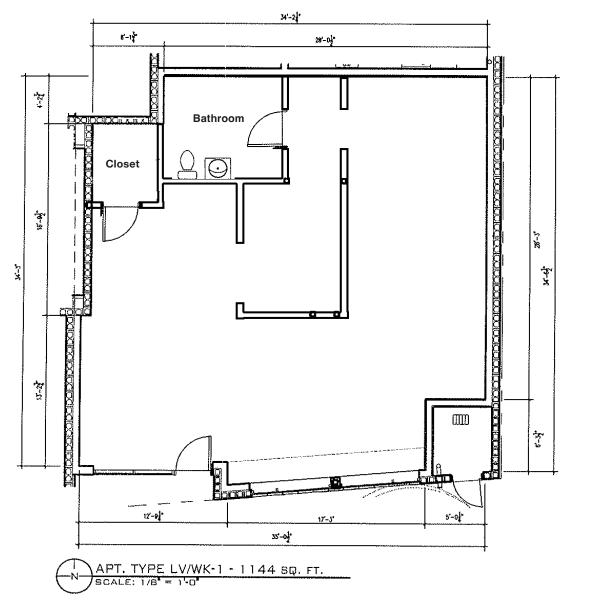

# Floor Plan

## **Downtown Commercial Space** 245 West 8th Avenue

- Approximately 1,144 SF of ground floor retail/office space
- Open concept with high ceilings
- Zoned C-2, Community Commercial
- \$1,850 per Month, Modified Gross

#### **Unit 245**

- Approximately 1,144 SF of ground floor retail/ showroom space
- Concrete floors
- Track lighting
- Open floor plan with large windows
- One ADA restroom
- \$1,850 per month, modified gross