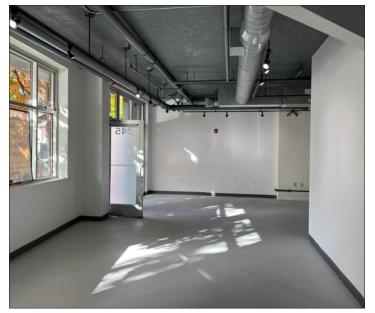

# **Interior Photos**

#### **Unit 245**

- Approximately 1,144 SF of ground floor retail/ showroom space
- Concrete floors
- Track lighting
- Open floor plan with large windows
- One ADA restroom
- \$1,850 per month, modified gross