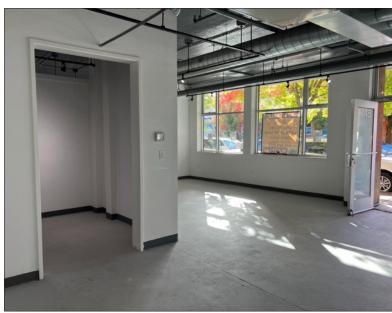

# **Interior Photos**

#### **Unit 245**

- Approximately 1,144 SF of ground floor retail/ showroom space
- Concrete floors
- Track lighting
- Open floor plan with large windows
- One ADA restroom
- \$1,850 per month, modified gross