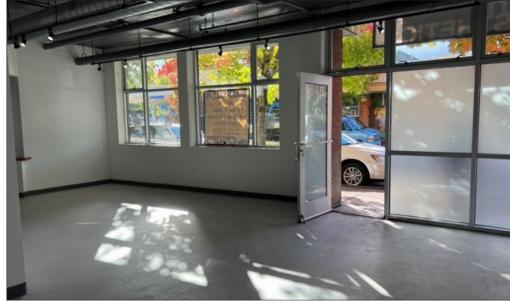

# **Interior Photos**

#### **Unit 245**

- Approximately 1,144 SF of ground floor retail/ showroom space
- Concrete floors
- Track lighting
- Open floor plan with large windows
- One ADA restroom
- \$1,850 per month, modified gross