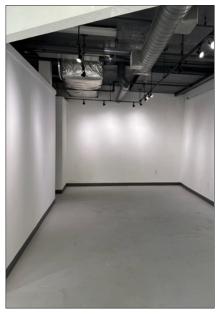

# **Interior Photos**

#### **Unit 245**

- Approximately 1,144 SF of ground floor retail/ showroom space
- Concrete floors
- Track lighting
- Open floor plan with large windows
- One ADA restroom
- \$1,850 per month, modified gross