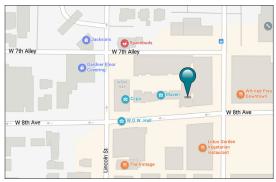

### **FOR LEASE**

WestTown on 8th Eugene, Oregon 97401

## **Downtown Commercial Space** 245 West 8th Avenue

- Approximately 1,144 SF of ground floor retail/office space
- Open concept with high ceilings
- Zoned C-2, Community Commercial
- \$1,850 per Month, Modified Gross