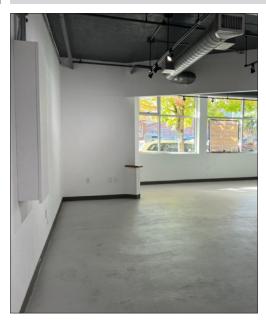

# **Interior Photos**

#### **Unit 245**

- Approximately 1,144 SF of ground floor retail/ showroom space
- Concrete floors
- Track lighting
- Open floor plan with large windows
- One ADA restroom
- \$1,850 per month, modified gross