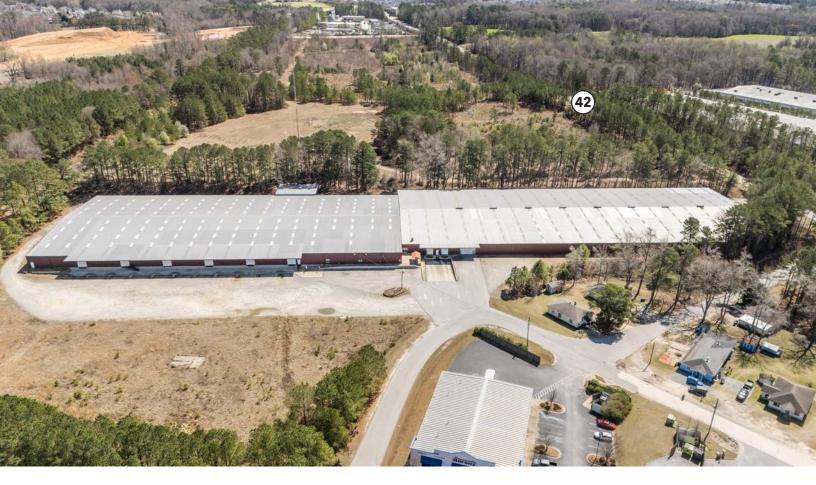

#### **1730 Five Points Lane**

Fuquay-Varina, NC 27526

#### **PROPERTY OVERVIEW**

- Located at the intersection of Hwy. 42 and Hwy. 401
- ±190,000 SF Industrial building including ±5,852 SF of office
- Can be subdivided down to 20,000 SF
- 15 Dock-high doors and 5 drive-in doors
- Entrances on Hwy. 401 and Hwy. 42
- Zoning: HI
- Easy access to Hwy. 55, I-540, and I-40
- Available immediately
- Lease rate: \$5.00 \$10.00/SF, NNN