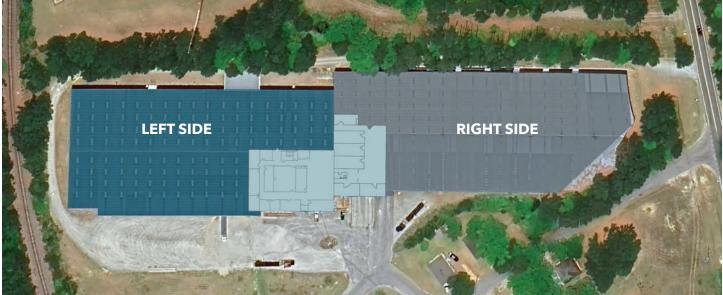

#### **PROPERTY OVERVIEW**

- Located at the intersection of Hwy. 42 and Hwy. 401
- ±190,000 SF Industrial building including ±5,852 SF of office
- Can be subdivided down to 20,000 SF
- 15 Dock-high doors and 5 drive-in doors
- Entrances on Hwy. 401 and Hwy. 42
- Zoning: HI
- Easy access to Hwy. 55, I-540, and I-40
- Available immediately
- Lease rate: \$5.00 \$10.00/SF, NNN