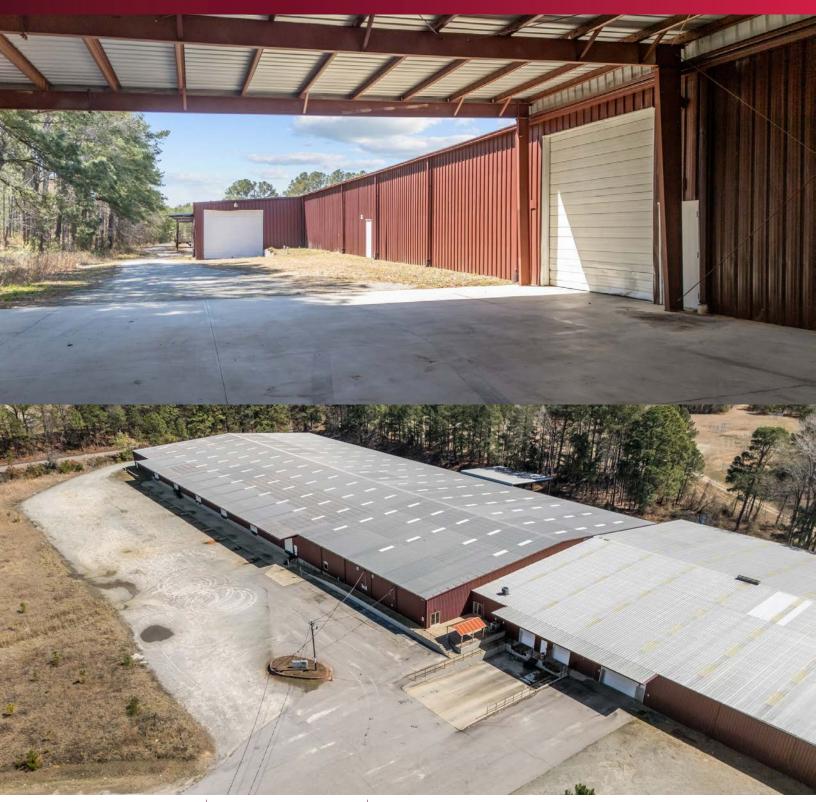

#### **PROPERTY OVERVIEW**

- Located at the intersection of Hwy. 42 and Hwy. 401
- ±190,000 SF Industrial building including ±5,852 SF of office
- Can be subdivided down to 20,000 SF
- 15 Dock-high doors and 5 drive-in doors
- Entrances on Hwy. 401 and Hwy. 42
- Zoning: HI
- Easy access to Hwy. 55, I-540, and I-40
- Available immediately
- Lease rate: \$5.00 \$10.00/SF, NNN

Fuquay-Varina, NC 27526

Ryan Lawler rlawler@lee-associates.com D 919-576-2511 C 949-291-3896 Kyle Gross kgross@lee-associates.com D 919-591-2276 C 919-710-6400 Will Judy wjudy@lee-associates.com D 919-576-2513 C 919-606-1956