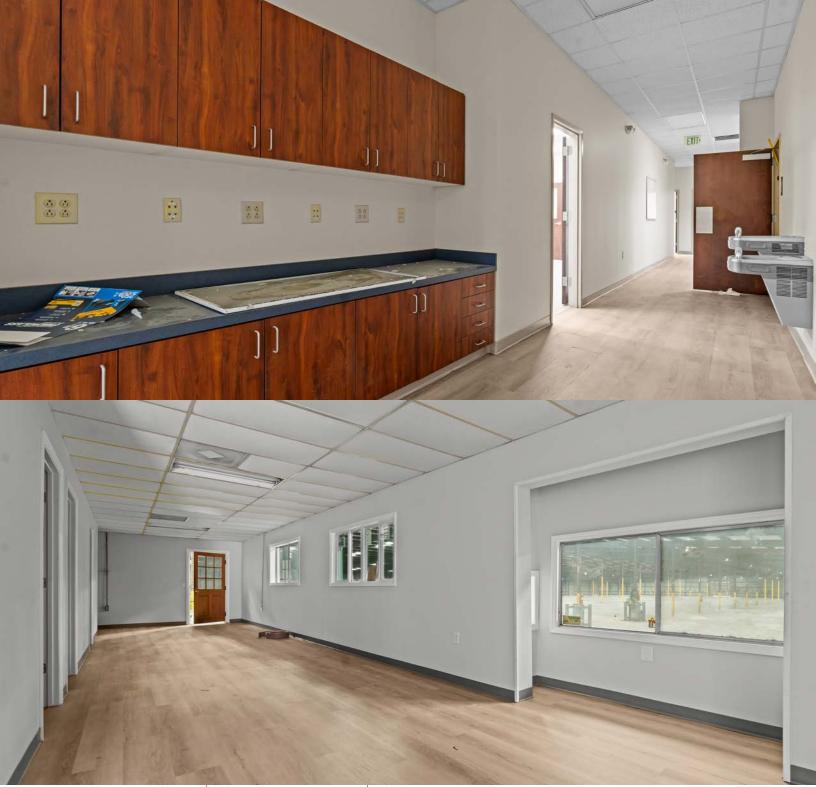

#### **PROPERTY OVERVIEW**

- Located at the intersection of Hwy. 42 and Hwy. 401
- ±190,000 SF Industrial building including ±5,852 SF of office
- Can be subdivided down to 20,000 SF
- 15 Dock-high doors and 5 drive-in doors
- Entrances on Hwy. 401 and Hwy. 42
- Zoning: HI
- Easy access to Hwy. 55, I-540, and I-40
- Available immediately
- Lease rate: \$5.00 \$10.00/SF, NNN

Fuquay-Varina, NC 27526

Ryan Lawler rlawler@lee-associates.com D 919-576-2511 C 949-291-3896 Kyle Gross kgross@lee-associates.com D 919-591-2276 C 919-710-6400 Will Judy wjudy@lee-associates.com D 919-576-2513 C 919-606-1956