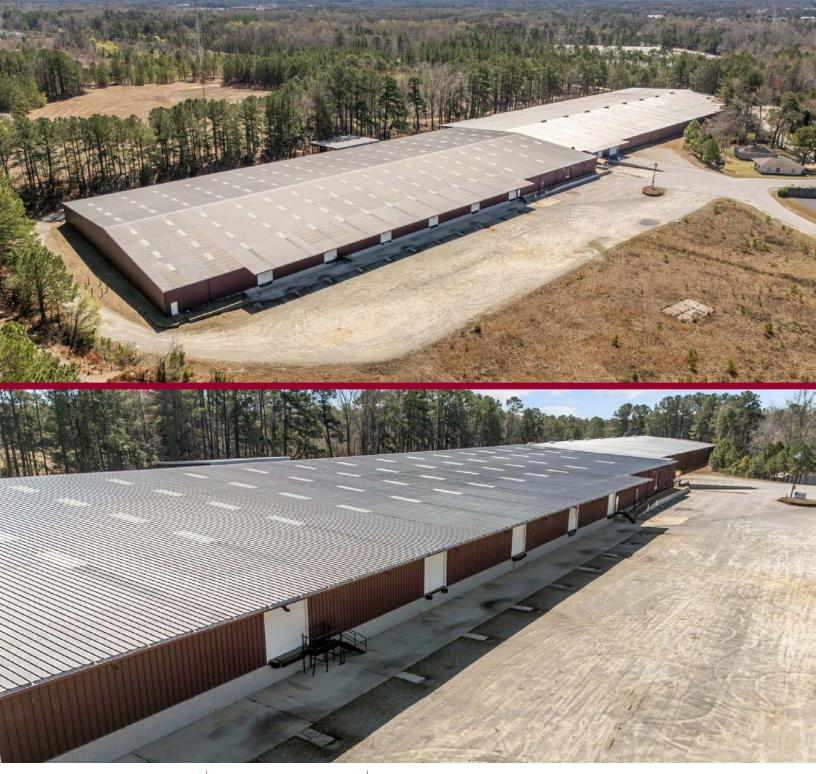

#### **PROPERTY OVERVIEW**

- Located at the intersection of Hwy. 42 and Hwy. 401
- ±190,000 SF Industrial building including ±5,852 SF of office
- Can be subdivided down to 20,000 SF
- 15 Dock-high doors and 5 drive-in doors
- Entrances on Hwy. 401 and Hwy. 42
- Zoning: HI
- Easy access to Hwy. 55, I-540, and I-40
- Available immediately
- Lease rate: \$5.00 \$10.00/SF, NNN