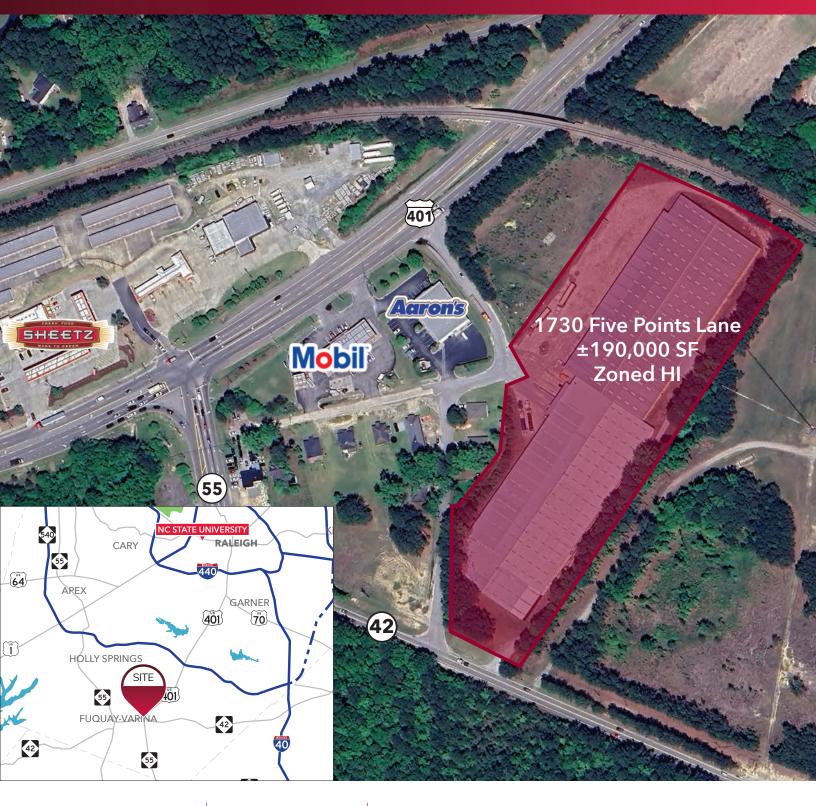

#### **PROPERTY OVERVIEW**

- Located at the intersection of Hwy. 42 and Hwy. 401
- ±190,000 SF Industrial building including ±5,852 SF of office
- Can be subdivided down to 20,000 SF
- 15 Dock-high doors and 5 drive-in doors
- Entrances on Hwy. 401 and Hwy. 42
- Zoning: HI
- Easy access to Hwy. 55, I-540, and I-40
- Available immediately
- Lease rate: \$5.00 \$10.00/SF, NNN

Fuquay-Varina, NC 27526

Ryan Lawler rlawler@lee-associates.com D 919-576-2511 C 949-291-3896 Kyle Gross kgross@lee-associates.com D 919-591-2276 C 919-710-6400 Will Judy wjudy@lee-associates.com D 919-576-2513 C 919-606-1956