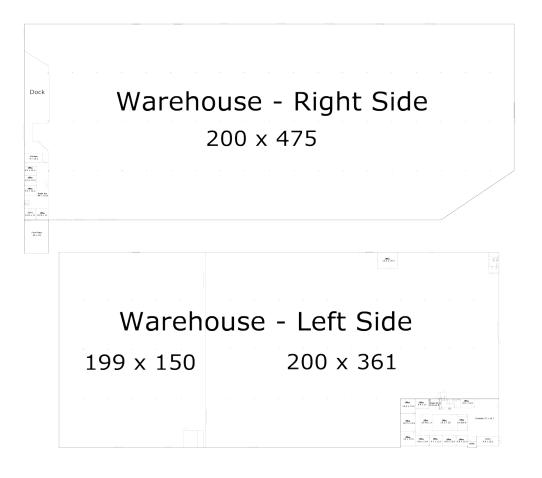

#### **PROPERTY OVERVIEW**

- Located at the intersection of Hwy. 42 and Hwy. 401
- ±190,000 SF Industrial building including ±5,852 SF of office
- Can be subdivided down to 20,000 SF
- 15 Dock-high doors and 5 drive-in doors
- Entrances on Hwy. 401 and Hwy. 42
- Zoning: HI
- Easy access to Hwy. 55, I-540, and I-40
- Available immediately
- Lease rate: \$5.00 \$10.00/SF, NNN