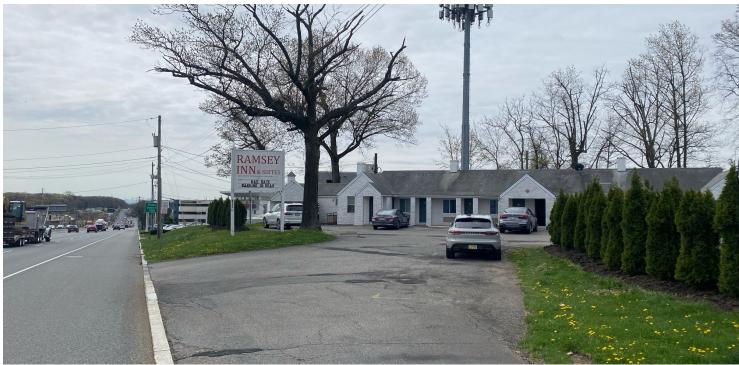

## **PROPERTY OVERVIEW**

.93 Acre Redevelopment Site on Route 17 South

## **PROPERTY HIGHLIGHTS**

- Can Be Delivered Immediately
- Located In the Heart of the Highway Business District
- Great for Retail, Automative, and possible Drive Thru Business
- Hotel Operation will be Deed Restricted
- 100,000+ Vehicles Per Day