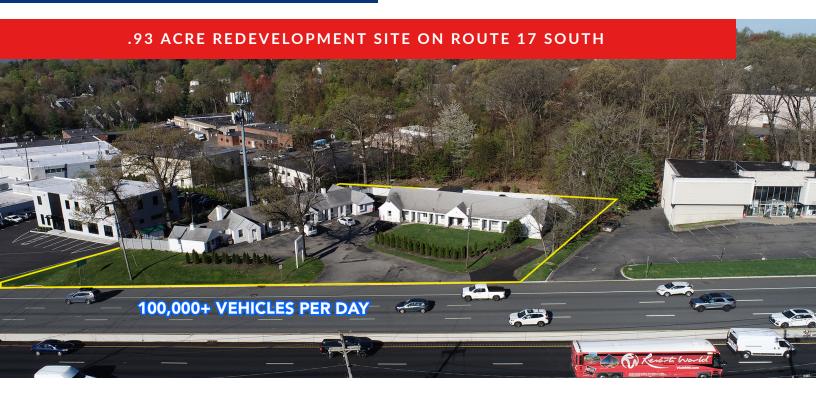

## **PROPERTY OVERVIEW**

.93 Acre Redevelopment Site on Route 17 South

## **PROPERTY HIGHLIGHTS**

- Can Be Delivered Immediately
- Located In the Heart of the Highway Business District
- Great for Retail, Automative, and possible Drive Thru Business
- Hotel Operation will be Deed Restricted
- 100,000+ Vehicles Per Day