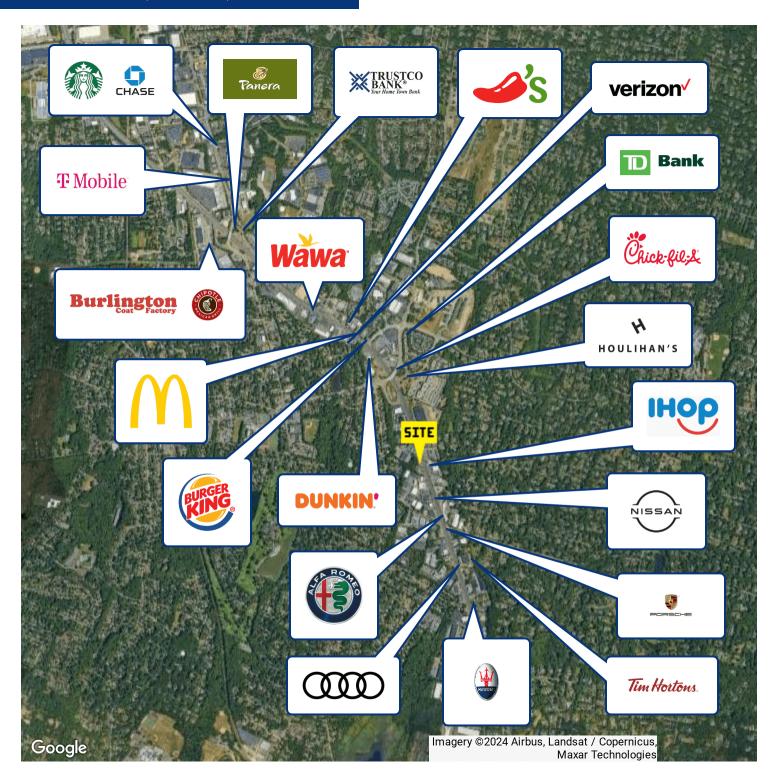

## **PROPERTY OVERVIEW**

.93 Acre Redevelopment Site on Route 17 South

## **PROPERTY HIGHLIGHTS**

- Can Be Delivered Immediately
- Located In the Heart of the Highway Business District
- Great for Retail, Automative, and possible Drive Thru Business
- Hotel Operation will be Deed Restricted
- 100,000+ Vehicles Per Day

FOR MORE INFORMATION CONTACT:

#### LEW FINKELSTEIN

201.703.9700 x122 | finkelstein@thegoldsteingroup.com

## **CJ HUTER**

201.703.9700 x118 cjhuter@thegoldsteingroup.com

#### MARC PALESTINA





425 ROUTE 17, RAMSEY, NJ 07446





### FOR MORE INFORMATION CONTACT:

#### LEW FINKELSTEIN

201.703.9700 x122 | finkelstein@thegoldsteingroup.com

## CJ HUTER

201.703.9700 x118 cjhuter@thegoldsteingroup.com

#### MARC PALESTINA



425 ROUTE 17, RAMSEY, NJ 07446



### FOR MORE INFORMATION CONTACT:

#### LEW FINKELSTEIN

201.703.9700 x122 Ifinkelstein@thegoldsteingroup.com

## CJ HUTER

201.703.9700 x118 cjhuter@thegoldsteingroup.com

#### MARC PALESTINA



## RAMSEY, NJ 425 ROUTE 17, RAMSEY, NJ 07446



#### FOR MORE INFORMATION CONTACT:

201.703.9700 x122 Ifinkelstein@thegoldsteingroup.com

## CJ HUTER

201.703.9700 x118 cjhuter@thegoldsteingroup.com

#### MARC PALESTINA



425 ROUTE 17, RAMSEY, NJ 07446



### FOR MORE INFORMATION CONTACT:

#### LEW FINKELSTEIN

201.703.9700 x122 Ifinkelstein@thegoldsteingroup.com

## CJ HUTER

201.703.9700 x118 cjhuter@thegoldsteingroup.com

#### MARC PALESTINA

201.703.9700 x149 mpalestina@thegoldsteingroup.com



THEGOLDSTEINGROUP.COM

425 ROUTE 17, RAMSEY, NJ 07446



| POPULATION           | 1 MILE | 3 MILE