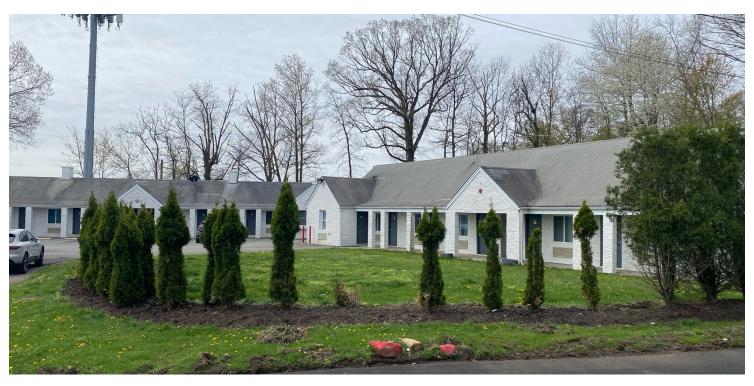

## **PROPERTY OVERVIEW**

.93 Acre Redevelopment Site on Route 17 South

## **PROPERTY HIGHLIGHTS**

- Can Be Delivered Immediately
- Located In the Heart of the Highway Business District
- Great for Retail, Automative, and possible Drive Thru Business
- Hotel Operation will be Deed Restricted
- 100,000+ Vehicles Per Day