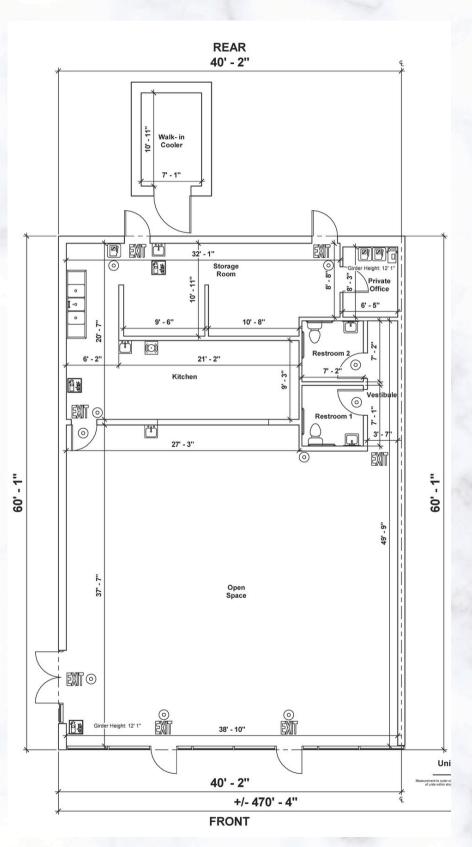

12608 - 12712 Tamiami Trl E | Naples, FL 34113

**Unit #205** 

1,203 SF

12608 - 12712 Tamiami Trl E | Naples, FL 34113

**Unit #223** 

2,414 SF

2nd Generation Restaurant Space with Patio

12608 - 12712 Tamiami Trl E | Naples, FL 34113