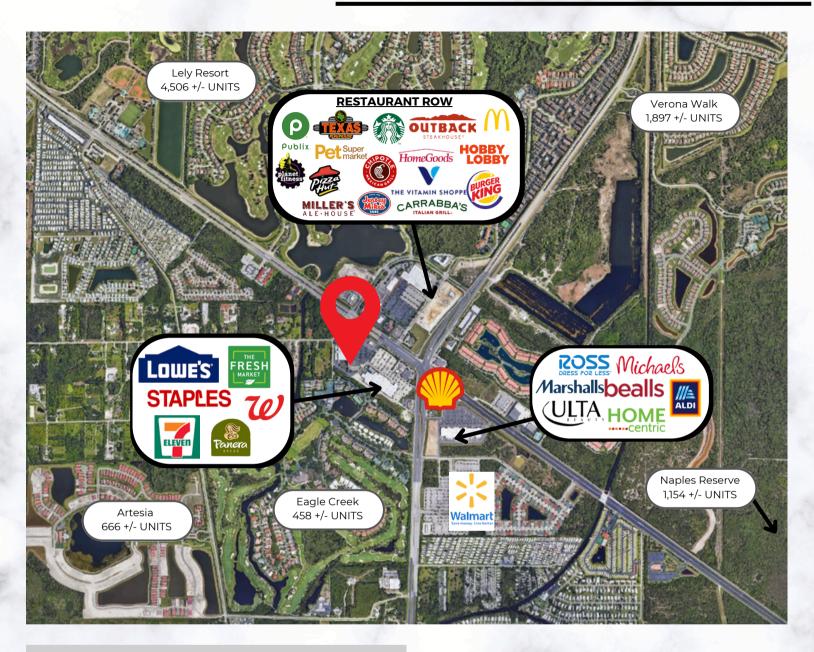

# SHOPS AT EAGLE CREEK

QLocated at intersection of US-41 and Collier Blvd

12608 - 12712 Tamiami Trail E | Naples, FL 34113

2nd generation restaurant, and retail space available for lease. Averaging 2.2 million visits per year, this center is home to Lowe's, Staples, The Fresh Market, and more!