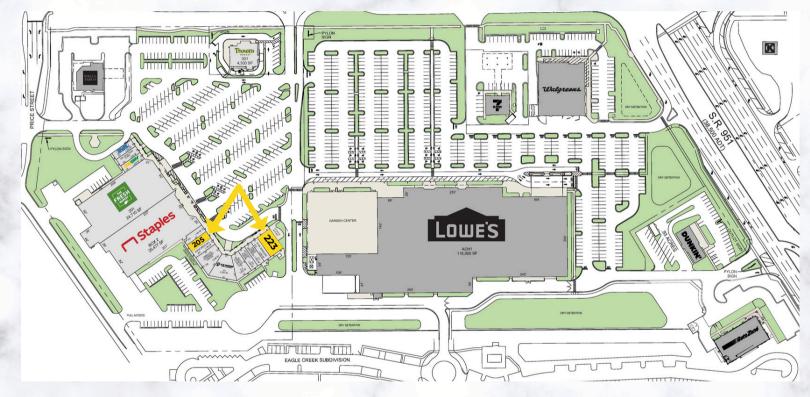

# SHOPS AT EAGLE CREEK

QLocated at intersection of US-41 and Collier Blvd

12608 - 12712 Tamiami Trail E | Naples, FL 34113

2nd generation restaurant, and retail space available for lease. Averaging 2.2 million visits per year, this center is home to Lowe's, Staples, The Fresh Market, and more!

## **LEASE INFORMATION**

| SUITE | SF       | PSF/YR           | EST. 2024<br>CAM | AVAILABILITY |
|-------|----------|------------------|------------------|--------------|
| 205   | 1,203 SF | Call For Details | \$8.16           | 1/01/2025    |
| 223   | 2,414 SF | Call For Details | \$8.16           | IMMEDIATELY  |