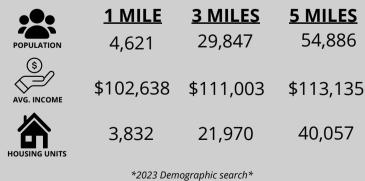

# SHOPS AT EAGLE CREEK

QLocated at intersection of US-41 and Collier Blvd

12608 - 12712 Tamiami Trail E | Naples, FL 34113

2nd generation restaurant, and retail space available for lease. Averaging 2.2 million visits per year, this center is home to Lowe's, Staples, The Fresh Market, and more!