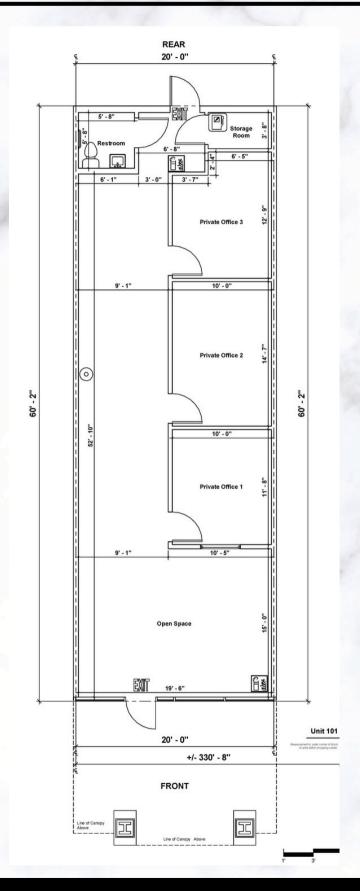

12608 - 12712 Tamiami Trl E | Naples, FL 34113

**Unit #205** 

1,203 SF

12608 - 12712 Tamiami Trl E | Naples, FL 34113

**Unit #223** 

2,414 SF

2nd Generation Restaurant Space with Patio

12608 - 12712 Tamiami Trl E | Naples, FL 34113