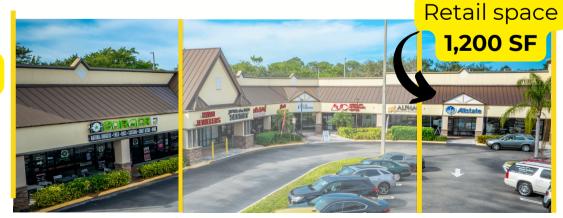

## **LEASE INFORMATION**

| SUITE | SF       | PSF/YR           | EST. 2024<br>CAM | AVAILABILITY |
|-------|----------|------------------|------------------|--------------|
| 205   | 1,203 SF | Call For Details | \$8.16           | 1/01/2025    |
| 223   | 2,414 SF | Call For Details | \$8.16           | IMMEDIATELY  |

12608 - 12712 Tamiami Trl E | Naples, FL 34113

**Unit #205** 

1,203 SF

12608 - 12712 Tamiami Trl E | Naples, FL 34113

**Unit #223** 

2,414 SF

2nd Generation Restaurant Space with Patio

12608 - 12712 Tamiami Trl E | Naples, FL 34113