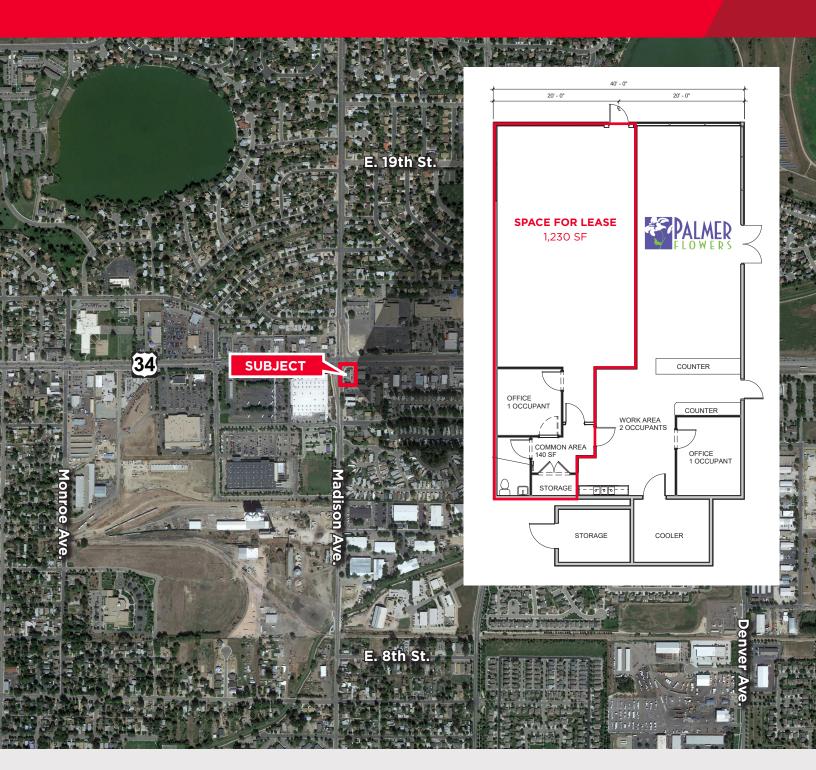

## Retail Space Available Lease Rate: \$24.00-\$25.00/SF NNN Operating Expenses: \$5.60/SF NNN

This highly visible retail space is available off Highway 34 and Madison Avenue in Loveland, Colorado. The high traffic counts and great building signage make this an attractive opportunity for retailers looking to enter or relocate into the trade area. The site sits on approximately 97 feet of frontage on Highway 34. There are 13 surface parking spaces available in addition to a cross access easement with the adjoining property. *Please see reverse for floorplan and aerial.* 

## **Property Features**

| Building Size   | 2,400 SF                    |
|-----------------|-----------------------------|
| Space Available | 1,230 SF                    |
| Site Size       | .36 Acre                    |
| Year Built      | 1997                        |
| Parking         | 13 Spaces<br>5.9 : 1,000 SF |
| Zoning          | В                           |