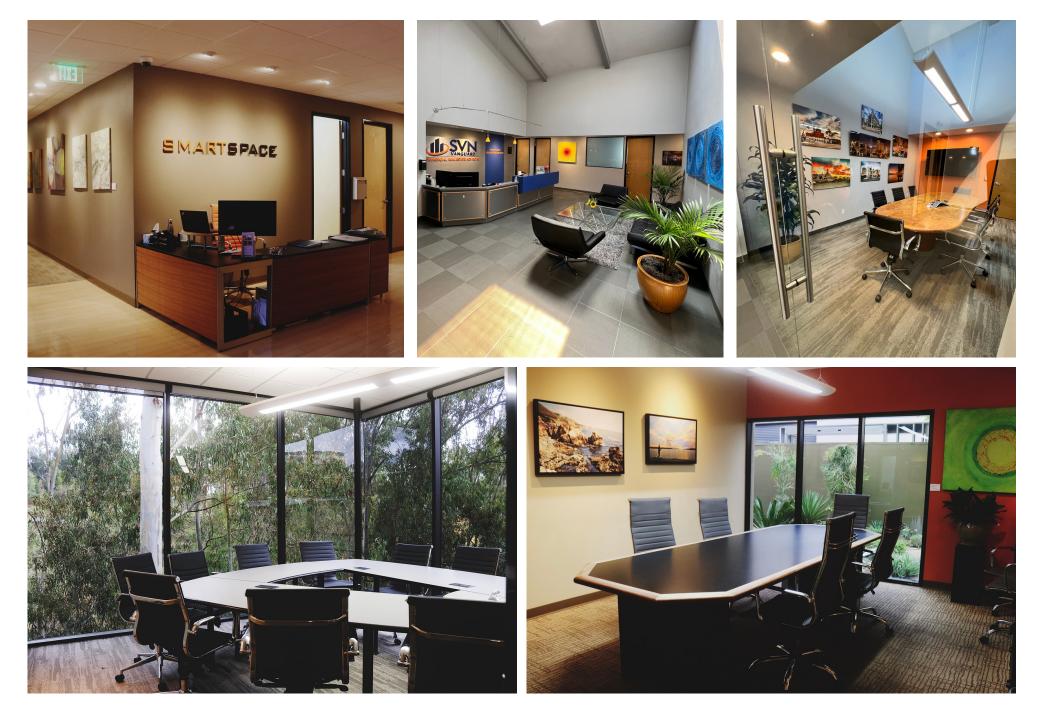

# **PHOTOS**

### **4455 Murphy Canyon Rd.** San Diego, CA 92123

- Smart Office Space Solution
- Built-In Work Stations
- All-inclusive amenities
  - Business Class Internet
  - Multiple Conference rooms
  - Kitchen
  - Electric + Phones included
  - Ample Parking
  - 1/4 mile to I-15 & Route 52
- Collaboration with other successful professionals