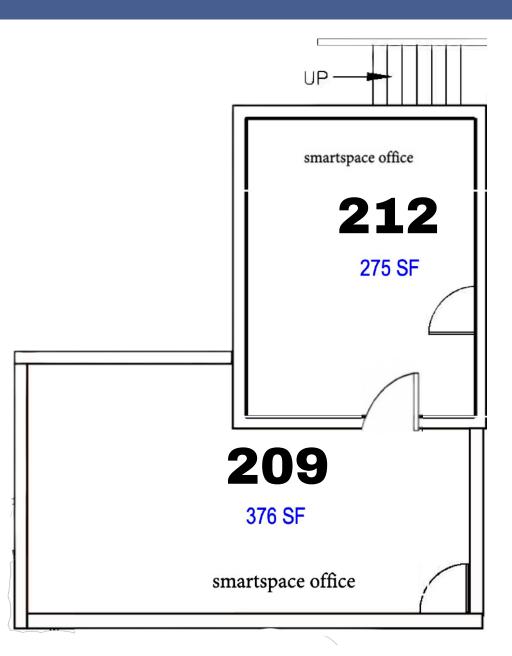

## **4455 MURPHY CANYON RD, SAN DIEGO, CA 92123** All-Inclusive plug 'n play | 275/376/651 square feet

**PRESENTED BY** 

DANIEL BONIN DRE # 02021065 DANIEL.BONIN@SVN.COM 619.218.9873

619.442.9200 4455 Murphy Canyon Road Suite 200 San Diego, CA 92123

### **4455 Murphy Canyon Rd.** San Diego, CA 92123

- Smart Office Space Solution
- Built-In Work Stations
- All-inclusive amenities
  - Business Class Internet
  - Multiple Conference rooms
  - Kitchen
  - Electric + Phones included
  - Ample Parking
  - 1/4 mile to I-15 & Route 52
- Collaboration with other successful professionals