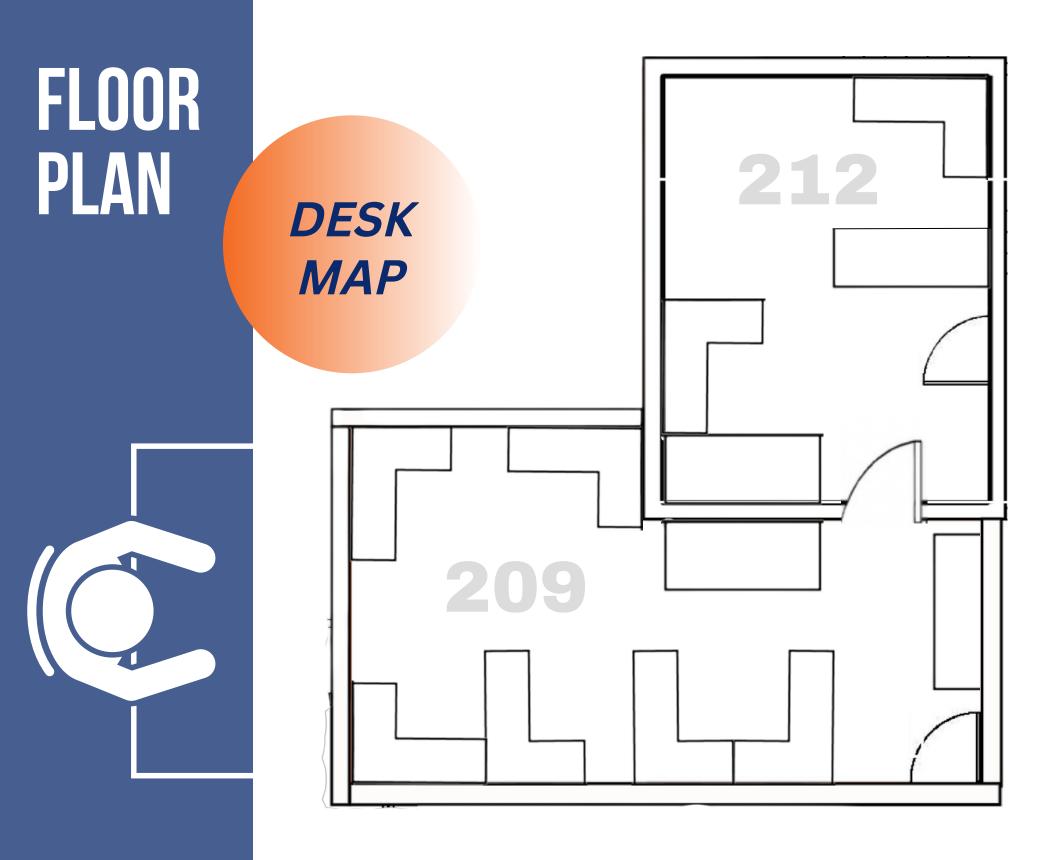

## **4455 MURPHY CANYON RD, SAN DIEGO, CA 92123** All-Inclusive plug 'n play | 275/376/651 square feet

**PRESENTED BY** 

DANIEL BONIN DRE # 02021065 DANIEL.BONIN@SVN.COM 619.218.9873

619.442.9200 4455 Murphy Canyon Road Suite 200 San Diego, CA 92123

### **4455 Murphy Canyon Rd.** San Diego, CA 92123

- Smart Office Space Solution
- Built-In Work Stations
- All-inclusive amenities
  - Business Class Internet
  - Multiple Conference rooms
  - Kitchen
  - Electric + Phones included
  - Ample Parking
  - 1/4 mile to I-15 & Route 52
- Collaboration with other successful professionals