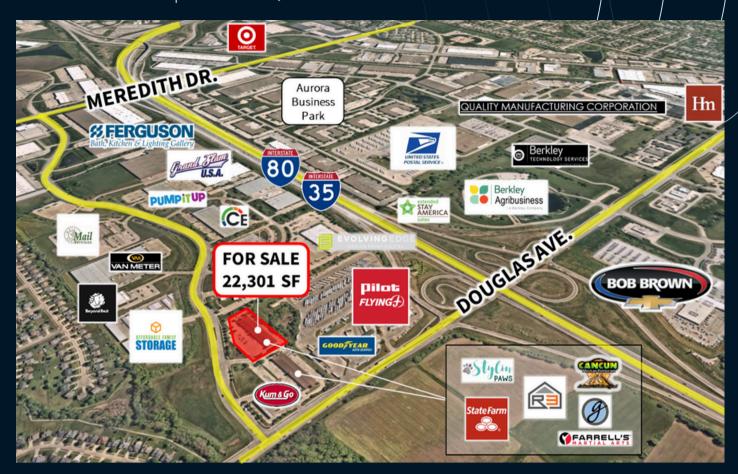

### Aerial view

### **Property information**

- Current NOI: \$197,054.00 (With ~2% annual average increases)
- Building located north of Douglas on 121st Street, west of I-35/80 in Urbandale and is adjacent to multiple single-family and multi-family housing developments, & retail, commercial, and hospitality
- Tenants include: R3 Construction, AP Mortgage, Stylin' Paws Play Place, State Farm Insurance
- Long-term growing cash flow with a WALT of ~8
  Year

### **Tuscany Center II**

3881 121st Street | Urbandale, IA 50323