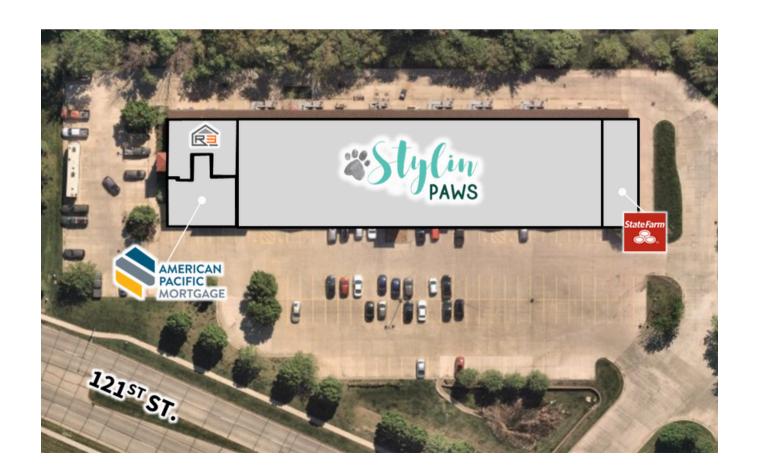

## Floorplan

### **Property information**

- Current NOI: \$197,054.00 (With ~2% annual average increases)
- Building located north of Douglas on 121st Street, west of I-35/80 in Urbandale and is adjacent to multiple single-family and multi-family housing developments, & retail, commercial, and hospitality
- Tenants include: R3 Construction, AP Mortgage, Stylin' Paws Play Place, State Farm Insurance
- Long-term growing cash flow with a WALT of ~8
  Year

### **Tuscany Center II**

3881 121st Street | Urbandale, IA 50323