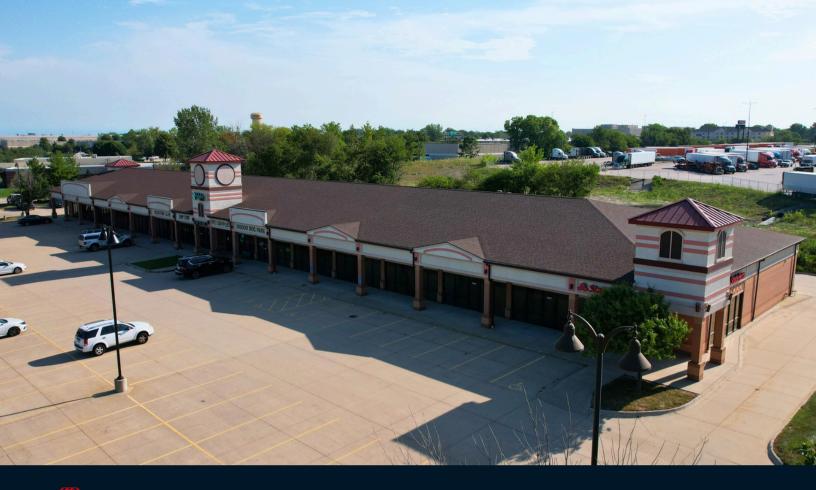

# For sale

100% Leased Retail Center in Urbandale, Iowa

Sale price: \$2,700,000.00

Total building size: 22,301 SF

Tuscany Village Center II 3881 121st Street Urbandale, Iowa 50323

### Aerial view

### **Tuscany Center II**

3881 121st Street | Urbandale, IA 50323