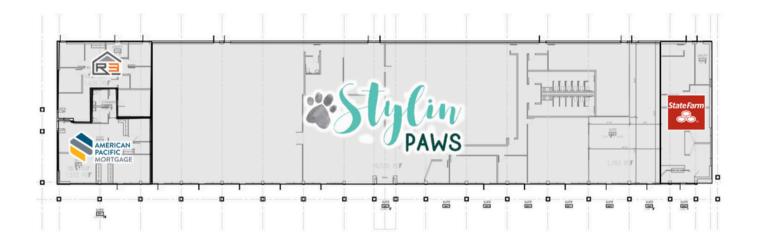

### **Property information**

- Current NOI: \$197,054.00 (With ~2% annual average increases)
- Building located north of Douglas on 121st Street, west of I-35/80 in Urbandale and is adjacent to multiple single-family and multi-family housing developments, & retail, commercial, and hospitality
- Tenants include: R3 Construction, AP Mortgage, Stylin' Paws Play Place, State Farm Insurance
- Long-term growing cash flow with a WALT of ~8
  Year

## Floorplan