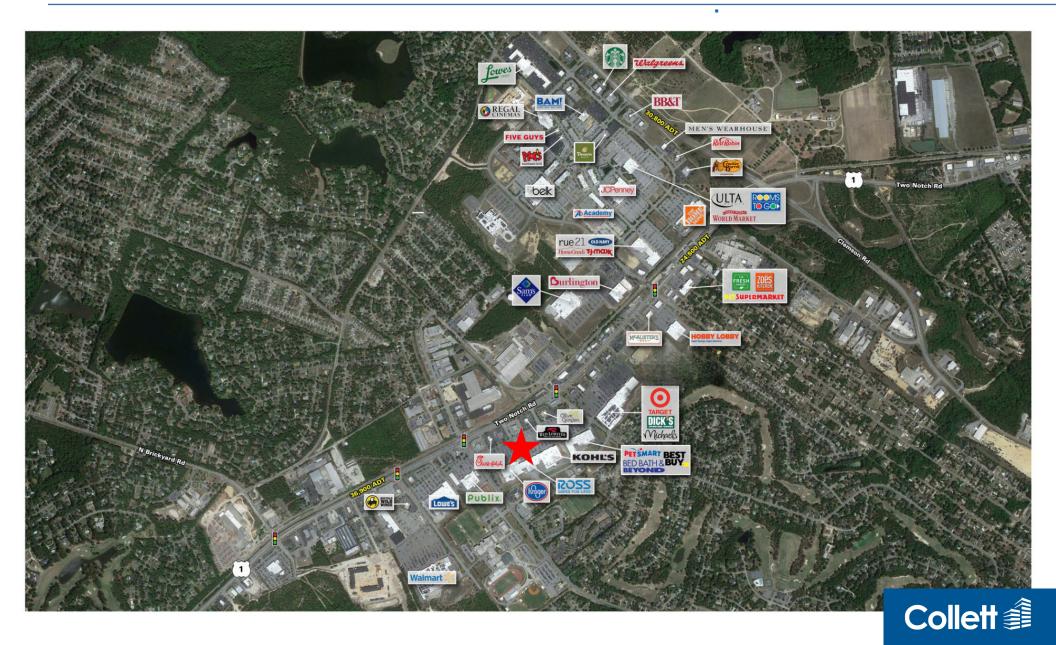

### Property Overview PROPERTY FEATURES

- +/- 1,625 +/- 2,040 SF, and +/- 25,000
  SF available for lease
- Located off Two Notch Road with signalized access
- Multiple points of ingress and egress
- The Property is anchored by a high performing Kroger Grocery and is well merchandised with destination retailers such as Kohl's, Ross Dress for Less, Best Buy, Five Below, PetSmart, Chick-Fil-A, Chipotle and Tropical Smoothie
- Other nearby retailers/restaurants include Olive Garden, Target, Kirkland's, Sam's Club, Hobby Lobby, The Fresh Market, CAVA, TJ Maxx, Lowe's Home Improvment, and more

#### TRAFFIC COUNTS

| Two Notch Road    | 36,900 VPD |
|-------------------|------------|
| Sparkleberry Lane | 14,226 VPD |