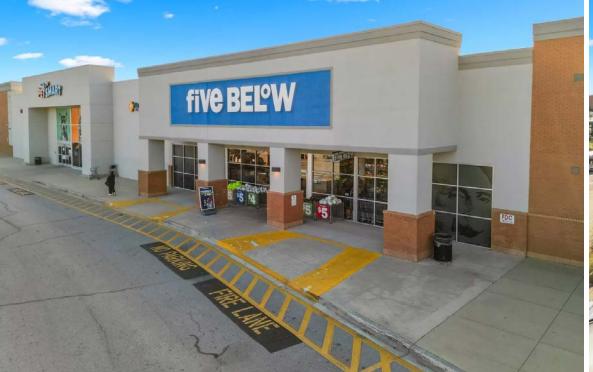

### Property Overview PROPERTY FEATURES

- +/- 1,625 +/- 2,040 SF, and +/- 25,000
  SF available for lease
- Located off Two Notch Road with signalized access
- Multiple points of ingress and egress
- The Property is anchored by a high performing Kroger Grocery and is well merchandised with destination retailers such as Kohl's, Ross Dress for Less, Best Buy, Five Below, PetSmart, Chick-Fil-A, Chipotle and Tropical Smoothie
- Other nearby retailers/restaurants include Olive Garden, Target, Kirkland's, Sam's Club, Hobby Lobby, The Fresh Market, CAVA, TJ Maxx, Lowe's Home Improvment, and more