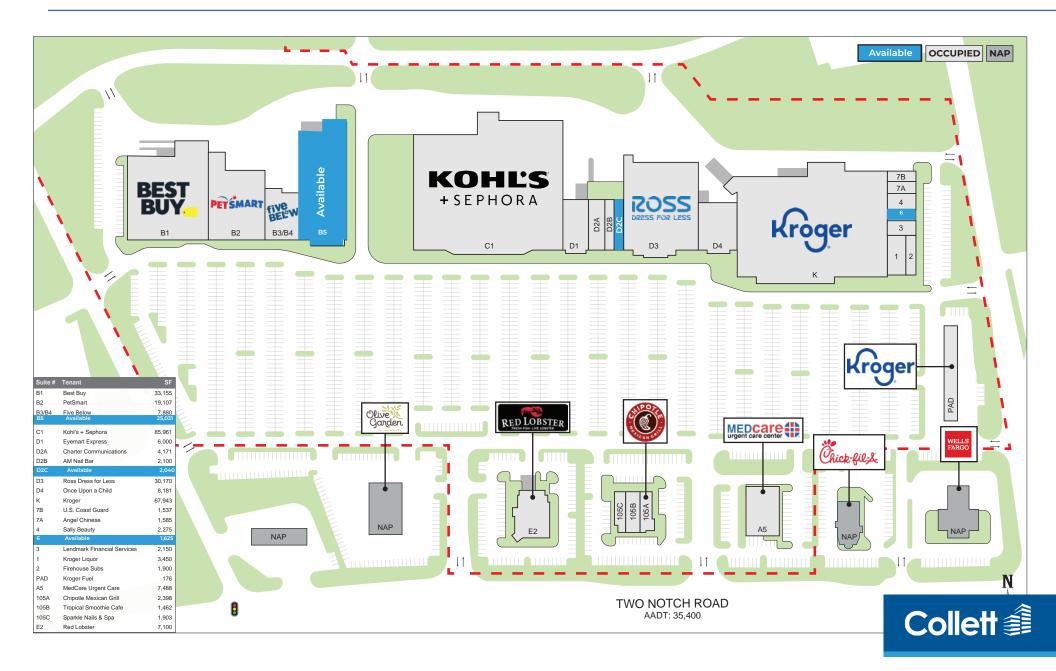

### Property Overview PROPERTY FEATURES

- +/- 1,625 +/- 2,040 SF, and +/- 25,000
  SF available for lease
- Located off Two Notch Road with signalized access
- Multiple points of ingress and egress
- The Property is anchored by a high performing Kroger Grocery and is well merchandised with destination retailers such as Kohl's, Ross Dress for Less, Best Buy, Five Below, PetSmart, Chick-Fil-A, Chipotle and Tropical Smoothie
- Other nearby retailers/restaurants include Olive Garden, Target, Kirkland's, Sam's Club, Hobby Lobby, The Fresh Market, CAVA, TJ Maxx, Lowe's Home Improvment, and more