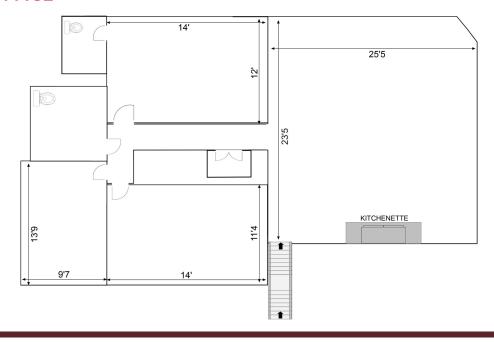

herein.

## 13,000 SF AVAILABLE FOR SALE / LEASE 1060-1078 E. GREEN STREET FRANKLIN PARK, IL 60131





#### Jeff Provenza

Principal jprovenza@lee-associates.com C 630.747.6350

#### Sam Lepore

Senior Associate slapore@lee-associates.com C 708.205.4669

All information furnished regarding property for sale, rental or financing is from sources deemed reliable, but no warranty or representation is made to the accuracy thereof and same is submitted to errors, omissions, change of price, rental or other conditions prior to sale, lease or financing or withdrawal without notice. No liability of any kind is to be imposed on the broker herein.

# 13,000 SF AVAILABLE FOR SALE / LEASE

### 1060-1078 E. GREEN STREET

FRANKLIN PARK, IL 60131



### **1**ST FLOOR OFFICE



### **2ND FLOOR OFFICE**



#### Jeff Provenza

Principal jprovenza@lee-associates.com C 630.747.6350

#### Sam Lepore

Senior Associate slapore@lee-associates.com C 708.205.4669

All information furnished regarding property for sale, rental or financing is from sources deemed reliable, but no warranty or representation is made to the accuracy thereof and same is submitted to errors, omissions, change of price, rental or other conditions prior to sale, lease or financing or withdrawal without notice. No liability of any kind is to be imposed on the broker herein.