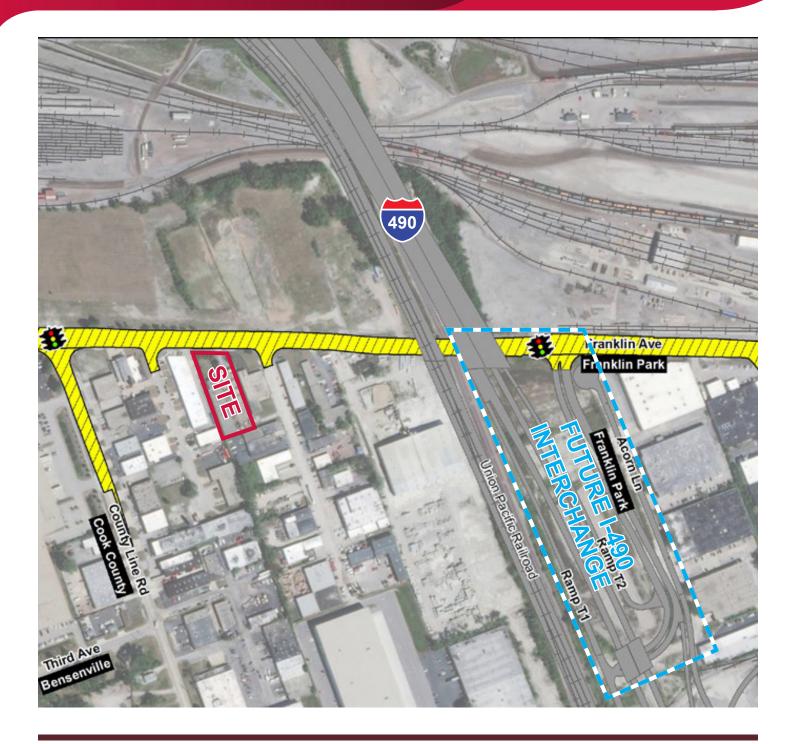

- COMMENTS:
- > Future I-490 interchange 1 block from site
- > Yard space being repaved in late 2024
- > Easy access to area expressways via Irving Park Rd. (Route 19) and I-294
- > Seller financing available
- Great contractor / landscaper yard with secured outdoor storage