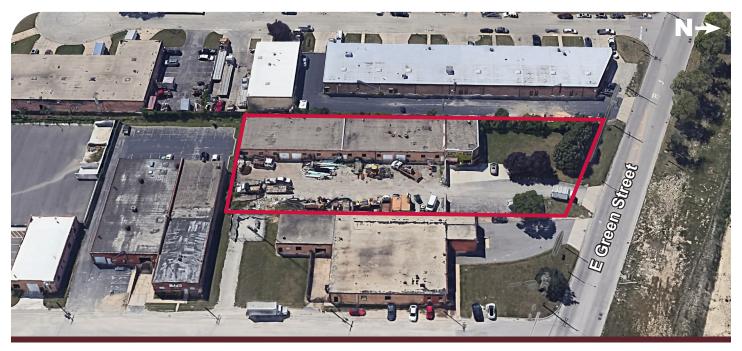

## 13,000 SF AVAILABLE FOR SALE / LEASE

## 1060-1078 E. GREEN STREET

FRANKLIN PARK, IL 60131

#### **BUILDING SPECIFICATIONS:**

| BUILDING SIZE: | ±13,000 SF                          |
|----------------|-------------------------------------|
| WAREHOUSE:     | ±10,000 SF                          |
| OFFICE:        | ±3,000 SF (2-Story / 1,500 SF each) |
| YARD SPACE:    | ±19,000 SF                          |
| CLEAR HEIGHT:  | 10'                                 |
| LOADING:       | 4 drive-in doors (10' x 10')        |
| POWER:         | TBD                                 |
| SALE PRICE:    | \$925,000                           |
| LEASE RATE:    | Subject to Offer                    |
| COMMENTS       | \ Futuro I_490 interchange 1 block  |