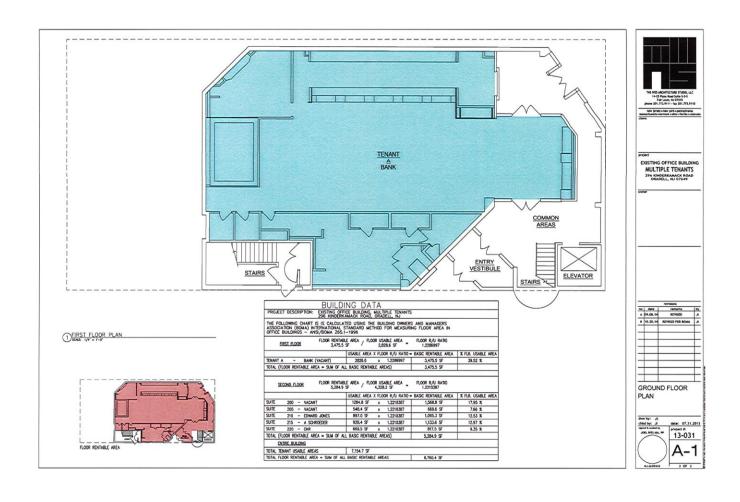

FOR LEASE - 1,569 RSF
Prime Kinderkamack Road Location

**Signage** 

**On-Site Parking** 

Nina Bianco, Agent | O 201.336.1211 | M 201.615.5102 | NBianco@NIANationalRealty.com

Prominent office space with signage in downtown Oradell! On-site and free street parking available. Front and rear (parking lot entrances). Beautiful windows!! The 2<sup>nd</sup> Floor consists of Professional Offices, medical is possible! Bank with ATM on-site. Walk to various eateries, and brand new restaurant "Ora" opening soon.

Total SF

Total SF

Heat

Parking Spaces

Zoning

Lease/SF

1,569

22,400