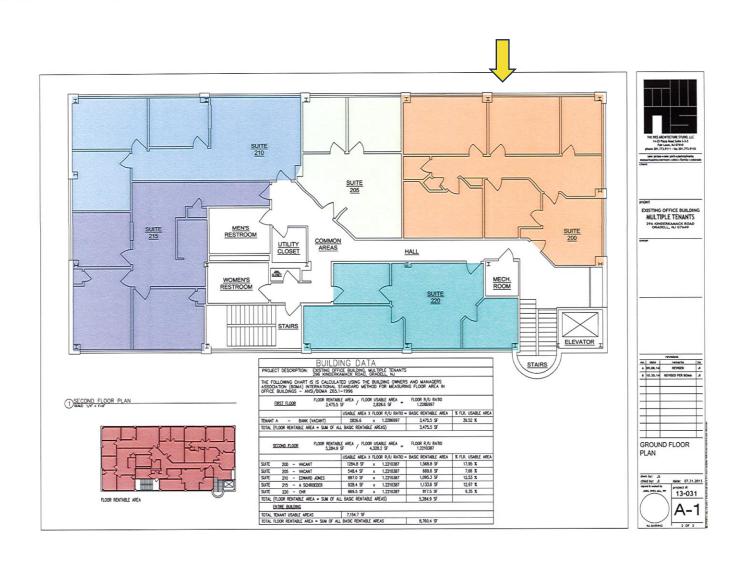

FOR LEASE - 1,569 RSF
Prime Kinderkamack Road Location

**Signage** 

**On-Site Parking** 

Nina Bianco, Agent | O 201.336.1211 | M 201.615.5102 | NBianco@NIANationalRealty.com

Prominent office space with signage in downtown Oradell! On-site and free street parking available. Front and rear (parking lot entrances). Beautiful windows!! The 2<sup>nd</sup> Floor consists of Professional Offices, medical is possible! Bank with ATM on-site. Walk to various eateries, and brand new restaurant "Ora" opening soon.

Total SF

Total SF

Heat

Parking Spaces

Zoning

Lease/SF

1,569

22,400