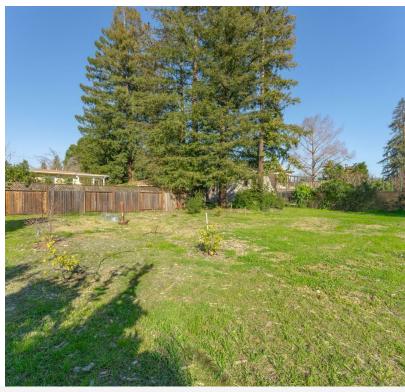

#### PROPERTY DESCRIPTION

This is a unique property, one of the only undeveloped lots located in the center of beautiful downtown Napa. The surrounding neighborhood, known as Fuller Park, is tree lined and filled with charming Craftsman and Victorian homes.

The lot is flat and secluded from the street, often referred to as the secret garden by the current owners. The lot was initially divided into two separate parcels. The current owners planned to build a single-family home and ADU on the lot and hired an architect to develop the plans. The plans were completed in addition to the soils and topographical reports. There is a functioning well on the property which was recently tested and found to provide ample water that could be used for irrigation. Architectural plans and completed reports on the lot are available upon request. Since the passage of Senate Bill 9, cities are encouraged to approve multiple housing on appropriate sites. Buyers interested in developing a home and/or subdividing the lot should consult with the City of Napa.