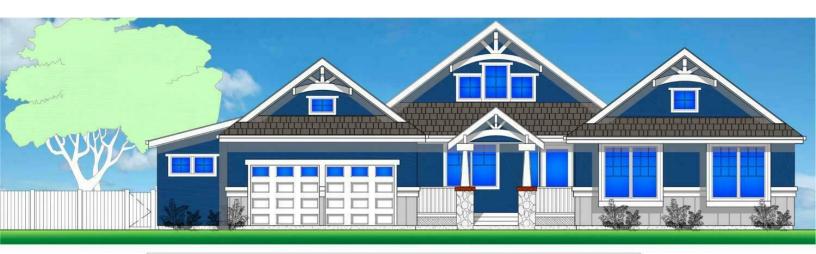

The lot is flat and secluded from the street, often referred to as the secret garden by the current owners. The lot was initially divided into two separate parcels. The current owners planned to build a single-family home and ADU on the lot and hired an architect to develop the plans. The plans were completed in addition to the soils and topographical reports. There is a functioning well on the property which was recently tested and found to provide ample water that could be used for irrigation. Architectural plans and completed reports on the lot are available upon request. Since the passage of Senate Bill 9, cities are encouraged to approve multiple housing on appropriate sites. Buyers interested in developing a home and/or subdividing the lot should consult with the City of Napa.