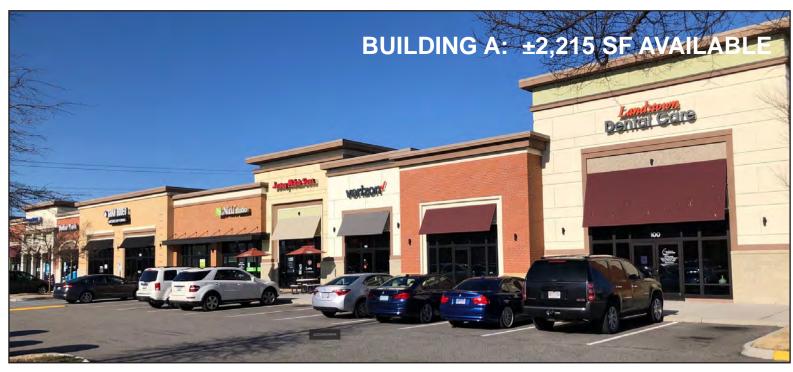

## **PROPERTY FEATURES:**

- ONLY ±2,215 SF AVAILABLE! Rare opportunity in a fully leased, Class A Retail/Mixed Use Development in a highly-sought after trade area!
- Adjacent to ±60,000 SF CHKD medical office and across from ±505,699 SF Landstown Commons power center, featuring Best Buy, Kohl's, etc.
- Close to the TCC ODU/NSU Higher Education
   Center and UVA Hampton Roads Center (±30,000
   students), VB Sportsplex, Farm Bureau Live,
   YMCA & Sentara Princess Anne Hospital
- ±25,000 combined active duty, family & civilian personnel stationed at Naval Air Station Oceana
- Excellent visibility with over 48K VPD on Princess Anne Road!