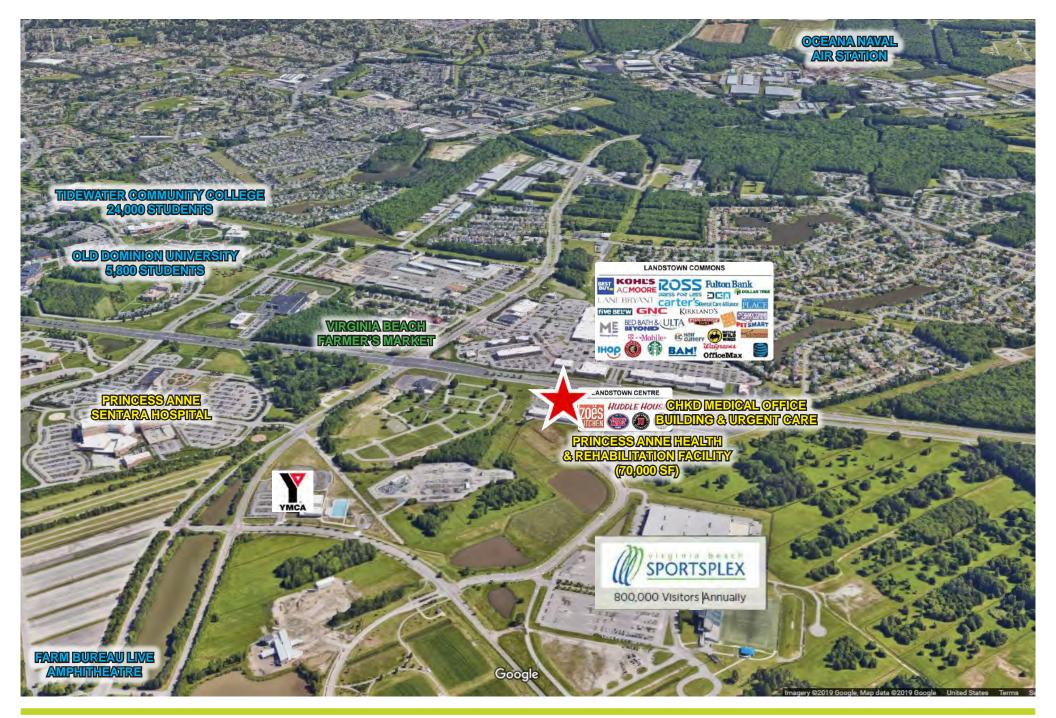

## **PROPERTY FEATURES:**

- ONLY ±2,215 SF AVAILABLE! Rare opportunity in a fully leased, Class A Retail/Mixed Use Development in a highly-sought after trade area!
- Adjacent to ±60,000 SF CHKD medical office and across from ±505,699 SF Landstown Commons power center, featuring Best Buy, Kohl's, etc.
- Close to the TCC ODU/NSU Higher Education
   Center and UVA Hampton Roads Center (±30,000
   students), VB Sportsplex, Farm Bureau Live,
   YMCA & Sentara Princess Anne Hospital
- ±25,000 combined active duty, family & civilian personnel stationed at Naval Air Station Oceana
- Excellent visibility with over 48K VPD on Princess Anne Road!