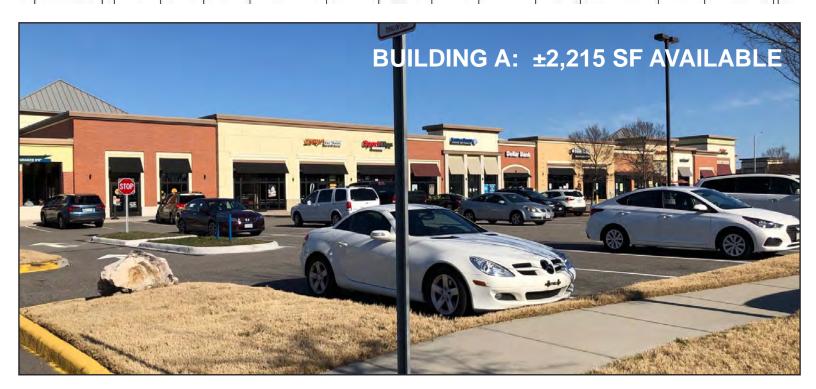

## **PROPERTY FEATURES:**

- ONLY ±2,215 SF AVAILABLE! Rare opportunity in a fully leased, Class A Retail/Mixed Use Development in a highly-sought after trade area!
- Adjacent to ±60,000 SF CHKD medical office and across from ±505,699 SF Landstown Commons power center, featuring Best Buy, Kohl's, etc.
- Close to the TCC ODU/NSU Higher Education
   Center and UVA Hampton Roads Center (±30,000
   students), VB Sportsplex, Farm Bureau Live,
   YMCA & Sentara Princess Anne Hospital
- ±25,000 combined active duty, family & civilian personnel stationed at Naval Air Station Oceana
- Excellent visibility with over 48K VPD on Princess Anne Road!