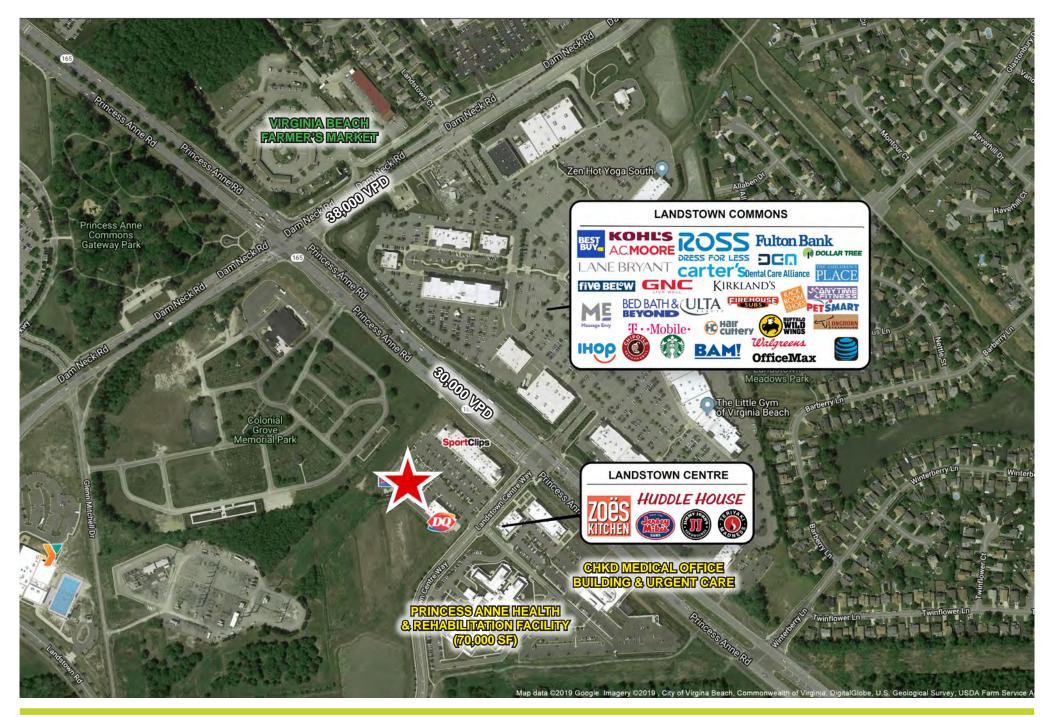

## **PROPERTY FEATURES:**

- ONLY ±2,215 SF AVAILABLE! Rare opportunity in a fully leased, Class A Retail/Mixed Use Development in a highly-sought after trade area!
- Adjacent to ±60,000 SF CHKD medical office and across from ±505,699 SF Landstown Commons power center, featuring Best Buy, Kohl's, etc.
- Close to the TCC ODU/NSU Higher Education
   Center and UVA Hampton Roads Center (±30,000
   students), VB Sportsplex, Farm Bureau Live,
   YMCA & Sentara Princess Anne Hospital
- ±25,000 combined active duty, family & civilian personnel stationed at Naval Air Station Oceana
- Excellent visibility with over 48K VPD on Princess Anne Road!