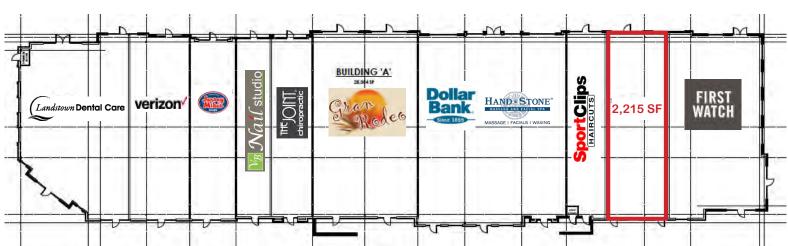

## **PROPERTY FEATURES:**

- ONLY ±2,215 SF AVAILABLE! Rare opportunity in a fully leased, Class A Retail/Mixed Use Development in a highly-sought after trade area!
- Adjacent to ±60,000 SF CHKD medical office and across from ±505,699 SF Landstown Commons power center, featuring Best Buy, Kohl's, etc.
- Close to the TCC ODU/NSU Higher Education
   Center and UVA Hampton Roads Center (±30,000
   students), VB Sportsplex, Farm Bureau Live,
   YMCA & Sentara Princess Anne Hospital
- ±25,000 combined active duty, family & civilian personnel stationed at Naval Air Station Oceana
- Excellent visibility with over 48K VPD on Princess Anne Road!