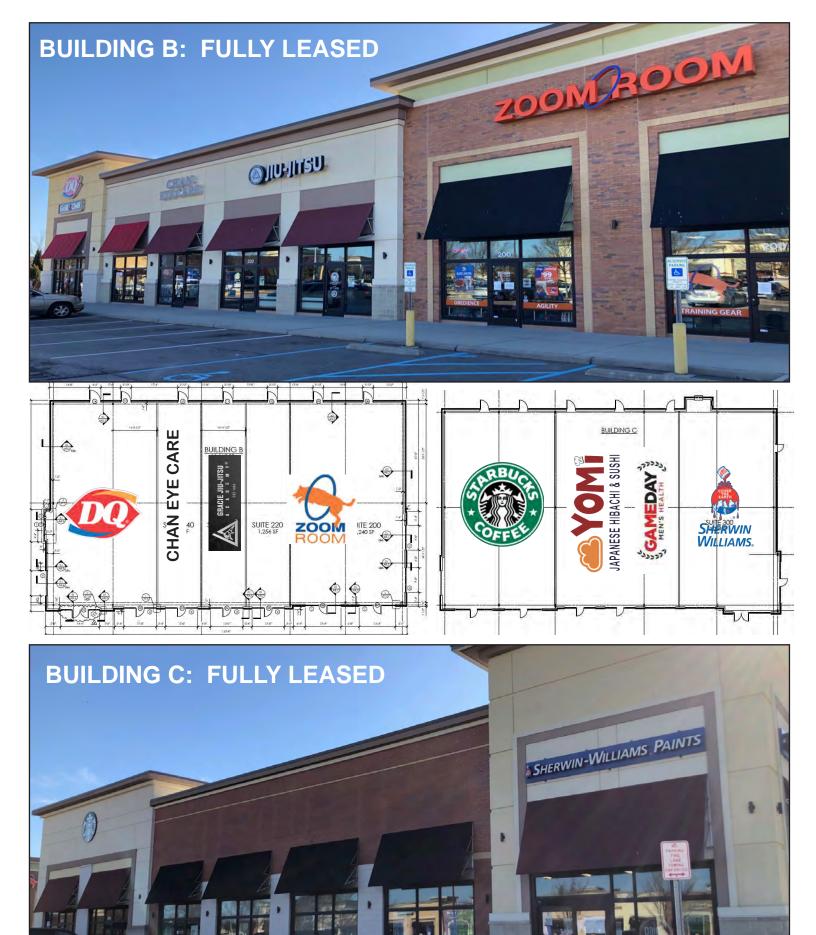

## **PROPERTY FEATURES:**

- ONLY ±2,215 SF AVAILABLE! Rare opportunity in a fully leased, Class A Retail/Mixed Use Development in a highly-sought after trade area!
- Adjacent to ±60,000 SF CHKD medical office and across from ±505,699 SF Landstown Commons power center, featuring Best Buy, Kohl's, etc.
- Close to the TCC ODU/NSU Higher Education
   Center and UVA Hampton Roads Center (±30,000
   students), VB Sportsplex, Farm Bureau Live,
   YMCA & Sentara Princess Anne Hospital
- ±25,000 combined active duty, family & civilian personnel stationed at Naval Air Station Oceana
- Excellent visibility with over 48K VPD on Princess Anne Road!