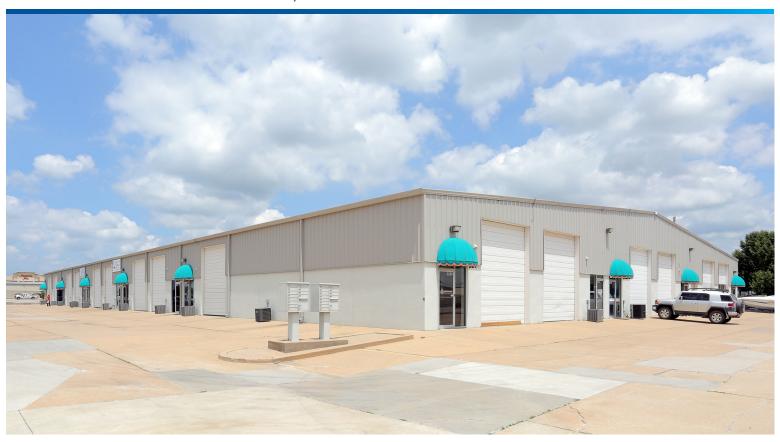

# **Broken Arrow Business Park**

2101 N Beech Ave Broken Arrow, OK 74012

#### Office/Warehouses for Lease

2101 N Beech Ave

**Available SF:** <u>+</u> 794 - 8,006 SF

±3,698 SF Contiguous

**Construction:** Metal/Concrete Construction

Ceiling Height: 16' Clear Height

**Doors:** 14' Drive-in Doors

**Docks:** Common Dock

Zoned: IS - Service and Light Industrial

Parking: Ample

Marquee Signage: Available

Call Shawna Hale, CCIM, or John Watchous at 918.935.2010