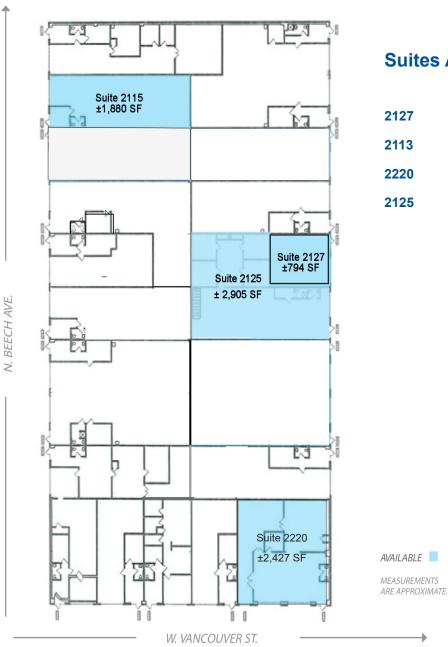

### Floor Plan

#### **Suites Available**

 2127
 ± 794 SF

 2113
 ± 1,880 SF

 2220
 ± 2,427 SF

 2125
 ± 2,905 SF

Call Shawna Hale, CCIM, or John Watchous at 918.935.2010