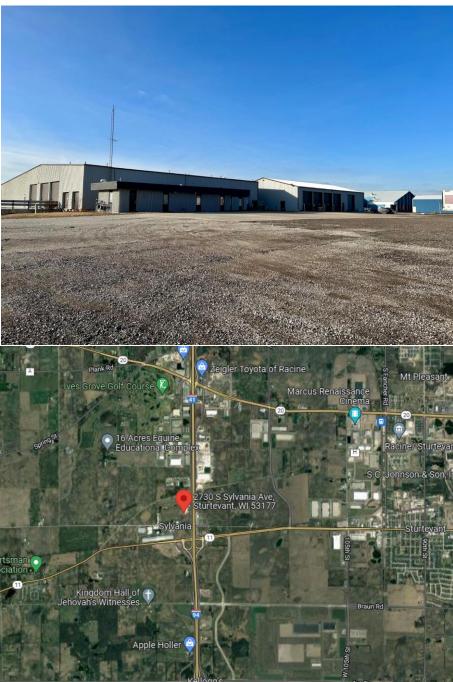

2730 S. Sylvania Ave., Sturtevant, WI

2730 S Sylvania Ave

Industrial Space/Outdoor Storage Area Available For Sublease

Protect Realty 350 N. Milwaukee Avenue Suite 201 Libertyville, IL 60048 Tim Hart Founder/Managing Broker 847 924 5864 direct tim@protectrealty.com

Copyright © 2023 Protect Realty LLC. Information herein has been obtained from sources deemed reliable, however its accuracy cannot be guaranteed. The user is required to conduct their own due diligence and verification.



94 EXPOS

Wisconsin Veterens M

www.ProtectRealty.com

# PROTECT PREALTY FOR SUBLEASE

- 6,000 SF up to 15,000 SF Available
- I-94 Exposure

Additional Outdoor Storage Area

- Frontage Road Directly Off Exit 11
- Over 100,000 Vehicles per Day Traffic
- Flexible Lease Terms





### Location Overview







### **PROPERTY DESCRIPTION**





## PROPERTY PHOTOS











#### 2730 S Sylvania Ave., Sturtevant, WI

Protect Realty 350 N. Milwaukee Avenue Suite 201 Libertyville, IL 60048 Tim Hart Founder/Managing Broker 847 924 5864 direct tim@protectrealty.com

Copyright © 2023 Protect Realty LLC. Information herein has been obtained from sources deemed reliable, however its accuracy cannot be guaranteed. The user is required to conduct their own due diligence and verification.



www.ProtectRealty.com