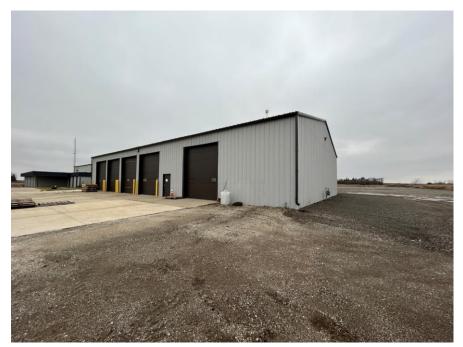

Industrial Space/Outdoor Storage Area Available For Sublease

Protect Realty 350 N. Milwaukee Avenue Suite 201 Libertyville, IL 60048 Tim Hart Founder/Managing Broker 847 924 5864 direct tim@protectrealty.com

Copyright © 2023 Protect Realty LLC. Information herein has been obtained from sources deemed reliable, however its accuracy cannot be guaranteed. The user is required to conduct their own due diligence and verification.



94 EXPOS

Wisconsin Veterens M

www.ProtectRealty.com

# PROTECT PREALTY FOR SUBLEASE

- 6,000 SF up to 15,000 SF Available
- I-94 Exposure

Additional Outdoor Storage Area

- Frontage Road Directly Off Exit 11
- Over 100,000 Vehicles per Day Traffic
- Flexible Lease Terms





### Location Overview







### **PROPERTY DESCRIPTION**





## PROPERTY PHOTOS











#### 2730 S Sylvania Ave., Sturtevant, WI

Protect Realty 350 N. Milwaukee Avenue Suite 201 Libertyville, IL 60048 Tim Hart Founder/Managing Broker 847 924 5864 direct tim@protectrealty.com

Copyright © 2023 Protect Realty LLC. Information herein has been obtained from sources deemed reliable, however its accuracy cannot be guaranteed. The user is required to conduct their own due diligence and verification.



www.ProtectRealty.com