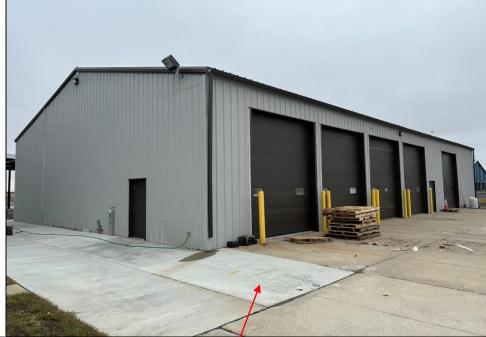

#### 2730 S. Sylvania Ave., Sturtevant, WI

2730 S Sylvania Ave

Industrial Space/Outdoor Storage Area Available For Sublease

Protect Realty 350 N. Milwaukee Avenue Suite 201 Libertyville, IL 60048 Tim Hart Founder/Managing Broker 847 924 5864 direct tim@protectrealty.com

Copyright © 2023 Protect Realty LLC. Information herein has been obtained from sources deemed reliable, however its accuracy cannot be guaranteed. The user is required to conduct their own due diligence and verification.



94 EXPOS

Wisconsin Veterens M

www.ProtectRealty.com

# PROTECT PREALTY FOR SUBLEASE

- 6,000 SF up to 15,000 SF Available
- I-94 Exposure

Additional Outdoor Storage Area

- Frontage Road Directly Off Exit 11
- Over 100,000 Vehicles per Day Traffic
- Flexible Lease Terms





### Location Overview







### **PROPERTY DESCRIPTION**





## PROPERTY PHOTOS











#### 2730 S Sylvania Ave., Sturtevant, WI

Protect Realty 350 N. Milwaukee Avenue Suite 201 Libertyville, IL 60048 Tim Hart Founder/Managing Broker 847 924 5864 direct tim@protectrealty.com

Copyright © 2023 Protect Realty LLC. Information herein has been obtained from sources deemed reliable, however its accuracy cannot be guaranteed. The user is required to conduct their own due diligence and verification.



www.ProtectRealty.com