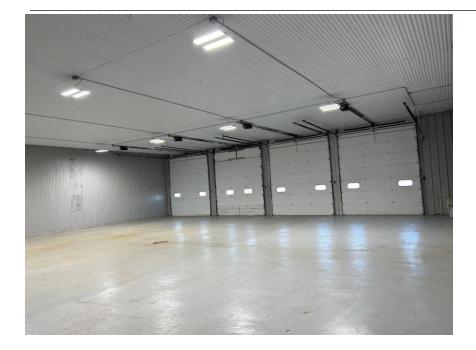

Industrial Space/Outdoor Storage Area Available For Sublease

Protect Realty 350 N. Milwaukee Avenue Suite 201 Libertyville, IL 60048 Tim Hart Founder/Managing Broker 847 924 5864 direct tim@protectrealty.com

Copyright © 2023 Protect Realty LLC. Information herein has been obtained from sources deemed reliable, however its accuracy cannot be guaranteed. The user is required to conduct their own due diligence and verification.



94 EXPOS

Wisconsin Veterens M

www.ProtectRealty.com

# PROTECT PREALTY FOR SUBLEASE

- 6,000 SF up to 15,000 SF Available
- I-94 Exposure

Additional Outdoor Storage Area

- Frontage Road Directly Off Exit 11
- Over 100,000 Vehicles per Day Traffic
- Flexible Lease Terms





### Location Overview







### **PROPERTY DESCRIPTION**





## PROPERTY PHOTOS











#### 2730 S Sylvania Ave., Sturtevant, WI

Protect Realty 350 N. Milwaukee Avenue Suite 201 Libertyville, IL 60048 Tim Hart Founder/Managing Broker 847 924 5864 direct tim@protectrealty.com

Copyright © 2023 Protect Realty LLC. Information herein has been obtained from sources deemed reliable, however its accuracy cannot be guaranteed. The user is required to conduct their own due diligence and verification.



www.ProtectRealty.com