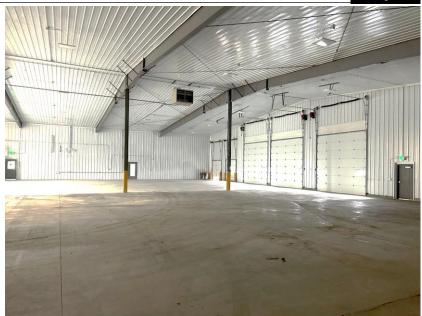

dustrial Space/Outdoor Storage Area Available For Sublease

Protect Realty 350 N. Milwaukee Avenue Suite 201 Libertyville, IL 60048 Tim Hart Founder/Managing Broker 847 924 5864 direct tim@protectrealty.com

Copyright © 2023 Protect Realty LLC. Information herein has been obtained from sources deemed reliable, however its accuracy cannot be guaranteed. The user is required to conduct their own due diligence and verification.



94 EXPOS

Wisconsin Veterens M

www.ProtectRealty.com

# PROTECT PREALTY FOR SUBLEASE

- 6,000 SF up to 15,000 SF Available
- I-94 Exposure

Additional Outdoor Storage Area

- Frontage Road Directly Off Exit 11
- Over 100,000 Vehicles per Day Traffic
- Flexible Lease Terms





### Location Overview







### **PROPERTY DESCRIPTION**





## PROPERTY PHOTOS











#### 2730 S Sylvania Ave., Sturtevant, WI

Protect Realty 350 N. Milwaukee Avenue Suite 201 Libertyville, IL 60048 Tim Hart Founder/Managing Broker 847 924 5864 direct tim@protectrealty.com

Copyright © 2023 Protect Realty LLC. Information herein has been obtained from sources deemed reliable, however its accuracy cannot be guaranteed. The user is required to conduct their own due diligence and verification.



www.ProtectRealty.com