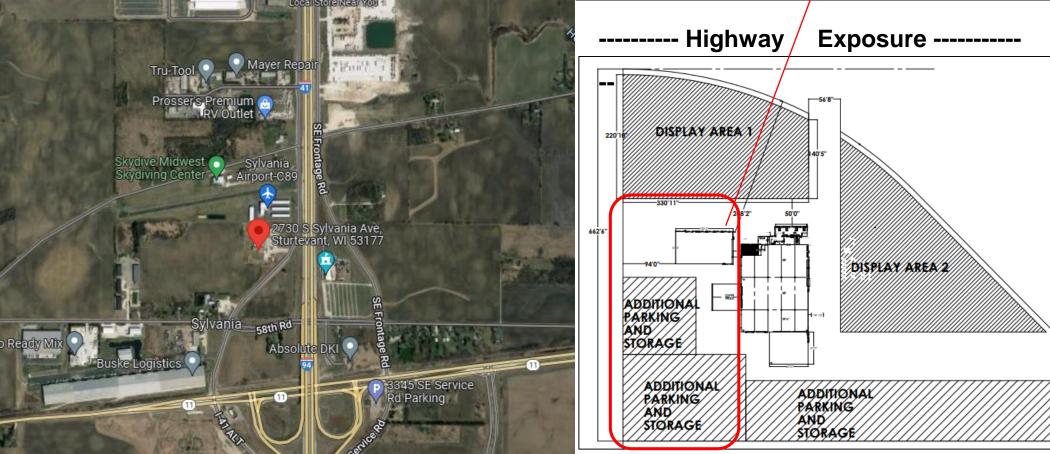

# PROTECT PREALTY FOR SUBLEASE

- 6,000 SF up to 15,000 SF Available
- I-94 Exposure

Additional Outdoor Storage Area

- Frontage Road Directly Off Exit 11
- Over 100,000 Vehicles per Day Traffic
- Flexible Lease Terms

### Location Overview