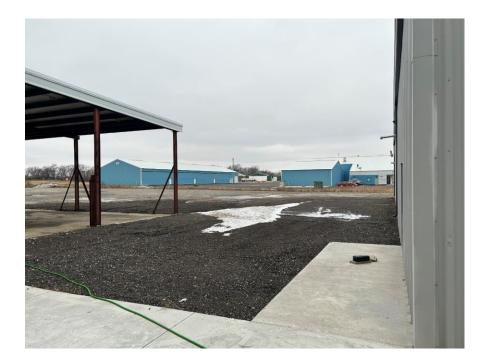

strial Space/Outdoor Storage Area Available For Sublease

Protect Realty 350 N. Milwaukee Avenue Suite 201 Libertyville, IL 60048 Tim Hart Founder/Managing Broker 847 924 5864 direct tim@protectrealty.com

Copyright © 2023 Protect Realty LLC. Information herein has been obtained from sources deemed reliable, however its accuracy cannot be guaranteed. The user is required to conduct their own due diligence and verification.



94 EXPOS

Wisconsin Veterens M

www.ProtectRealty.com

# PROTECT PREALTY FOR SUBLEASE

- 6,000 SF up to 15,000 SF Available
- I-94 Exposure

Additional Outdoor Storage Area

- Frontage Road Directly Off Exit 11
- Over 100,000 Vehicles per Day Traffic
- Flexible Lease Terms





### Location Overview







### **PROPERTY DESCRIPTION**





## PROPERTY PHOTOS











#### 2730 S Sylvania Ave., Sturtevant, WI

Protect Realty 350 N. Milwaukee Avenue Suite 201 Libertyville, IL 60048 Tim Hart Founder/Managing Broker 847 924 5864 direct tim@protectrealty.com

Copyright © 2023 Protect Realty LLC. Information herein has been obtained from sources deemed reliable, however its accuracy cannot be guaranteed. The user is required to conduct their own due diligence and verification.



www.ProtectRealty.com