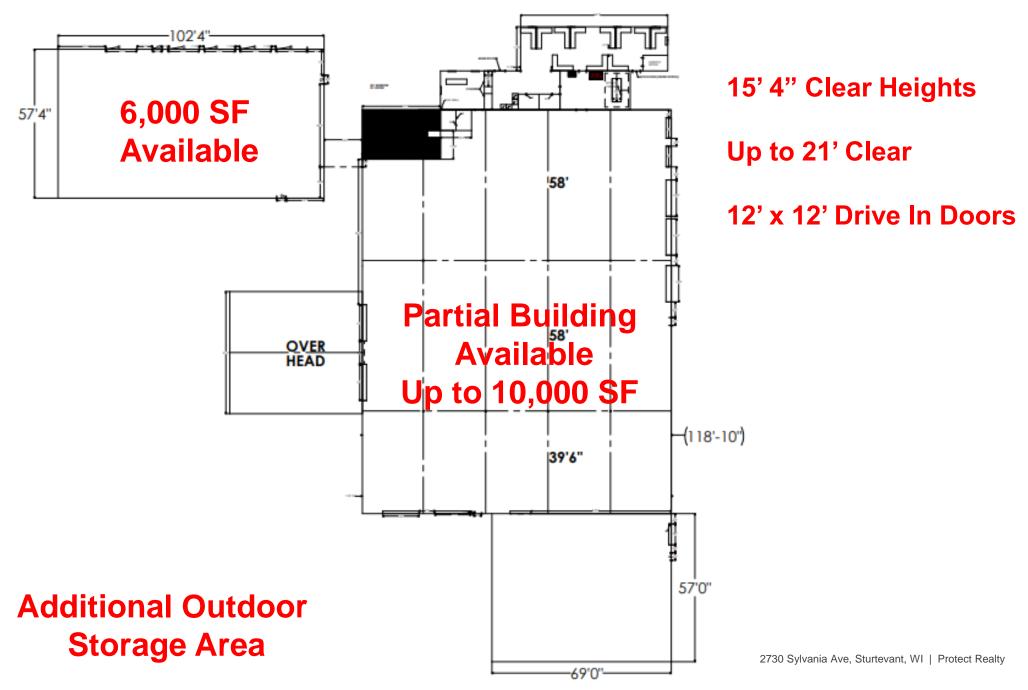

# PROTECT PREALTY FOR SUBLEASE

- 6,000 SF up to 15,000 SF Available
- I-94 Exposure

Additional Outdoor Storage Area

- Frontage Road Directly Off Exit 11
- Over 100,000 Vehicles per Day Traffic
- Flexible Lease Terms

### **PROPERTY DESCRIPTION**