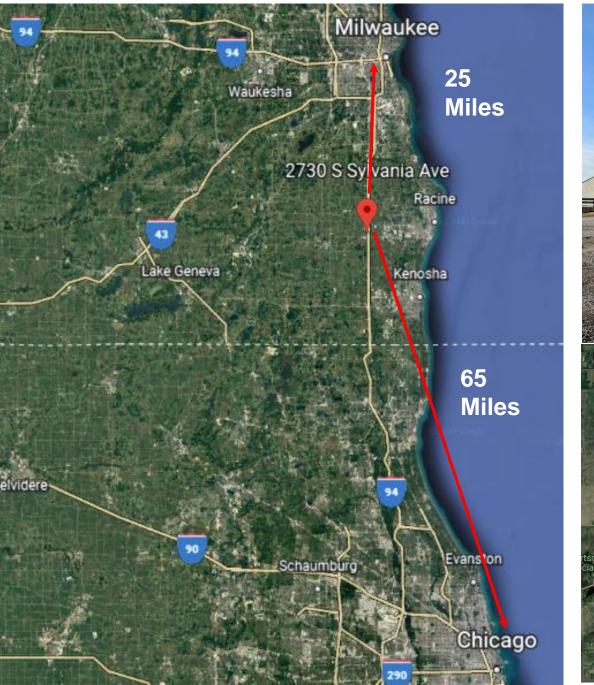

# 2730 S. Sylvania Ave., Sturtevant, WI

2730 S Sylvania Ave

Industrial Space/Outdoor Storage Area Available For Sublease

Protect Realty 350 N. Milwaukee Avenue Suite 201 Libertyville, IL 60048 Tim Hart Founder/Managing Broker 847 924 5864 direct tim@protectrealty.com

Copyright © 2023 Protect Realty LLC. Information herein has been obtained from sources deemed reliable, however its accuracy cannot be guaranteed. The user is required to conduct their own due diligence and verification.



94 EXPOS

Wisconsin Veterens M

www.ProtectRealty.com

# PROTECT PREALTY FOR SUBLEASE

- 6,000 SF up to 15,000 SF Available
- I-94 Exposure

Additional Outdoor Storage Area

- Frontage Road Directly Off Exit 11
- Over 100,000 Vehicles per Day Traffic
- Flexible Lease Terms





### Location Overview







### **PROPERTY DESCRIPTION**





## PROPERTY PHOTOS











#### 2730 S Sylvania Ave., Sturtevant, WI

Protect Realty 350 N. Milwaukee Avenue Suite 201 Libertyville, IL 60048 Tim Hart Founder/Managing Broker 847 924 5864 direct tim@protectrealty.com

Copyright © 2023 Protect Realty LLC. Information herein has been obtained from sources deemed reliable, however its accuracy cannot be guaranteed. The user is required to conduct their own due diligence and verification.



www.ProtectRealty.com