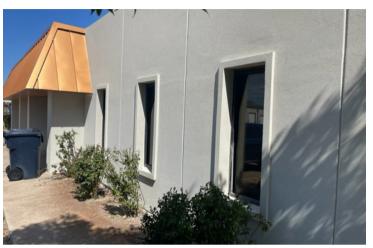

#### PROPERTY HIGHLIGHTS

- · Free Standing Building
- · Ample Parking
- · Recently Remodeled
- · Highly Visible Sign
- Existing Furniture Can Be Included

#### PROPERTY OVERVIEW

This recently remodeled 3,970 sq ft freestanding office is perfectly situated on a strategically located corner lot, offering dual frontage and ample parking for employees and clients. With a flexible layout that accommodates both creative and traditional office uses, this property is ideal for owner-users looking to establish a professional presence without the costs and delays of new construction. The property features a large parking lot and a highly visible pylon sign.