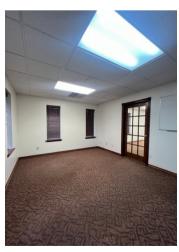

#### PROPERTY HIGHLIGHTS

- · Free Standing Building
- · Ample Parking
- · Recently Remodeled
- · Highly Visible Sign
- Existing Furniture Can Be Included

#### PROPERTY OVERVIEW

This recently remodeled 3,970 sq ft freestanding office is perfectly situated on a strategically located corner lot, offering dual frontage and ample parking for employees and clients. With a flexible layout that accommodates both creative and traditional office uses, this property is ideal for owner-users looking to establish a professional presence without the costs and delays of new construction. The property features a large parking lot and a highly visible pylon sign.