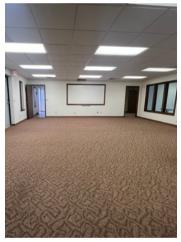

#### PROPERTY HIGHLIGHTS

- · Free Standing Building
- · Ample Parking
- · Recently Remodeled
- · Highly Visible Sign
- Existing Furniture Can Be Included

#### PROPERTY OVERVIEW

This recently remodeled 3,970 sq ft freestanding office is perfectly situated on a strategically located corner lot, offering dual frontage and ample parking for employees and clients. With a flexible layout that accommodates both creative and traditional office uses, this property is ideal for owner-users looking to establish a professional presence without the costs and delays of new construction. The property features a large parking lot and a highly visible pylon sign.