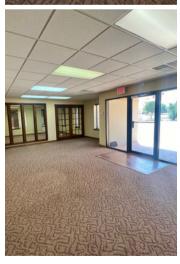

#### PROPERTY HIGHLIGHTS

- · Free Standing Building
- · Ample Parking
- · Recently Remodeled
- · Highly Visible Sign
- Existing Furniture Can Be Included

#### PROPERTY OVERVIEW

This recently remodeled 3,970 sq ft freestanding office is perfectly situated on a strategically located corner lot, offering dual frontage and ample parking for employees and clients. With a flexible layout that accommodates both creative and traditional office uses, this property is ideal for owner-users looking to establish a professional presence without the costs and delays of new construction. The property features a large parking lot and a highly visible pylon sign.