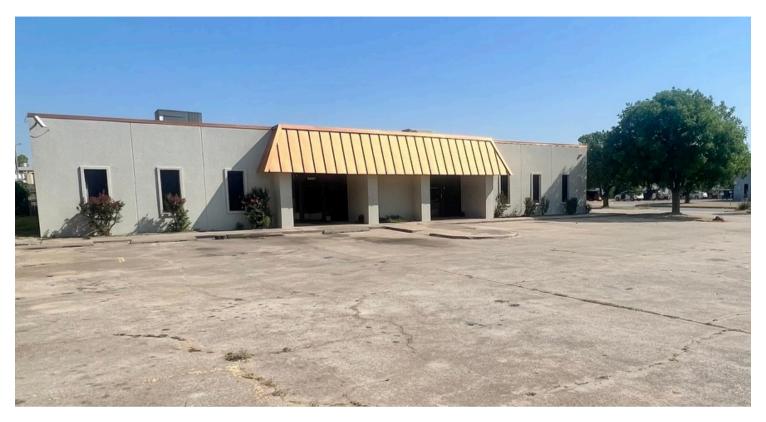

#### PROPERTY OVERVIEW

This recently remodeled 3,970 sq ft freestanding office is perfectly situated on a strategically located corner lot, offering dual frontage and ample parking for employees and clients. With a flexible layout that accommodates both creative and traditional office uses, this property is ideal for owner-users looking to establish a professional presence without the costs and delays of new construction. The property features a large parking lot and a highly visible pylon sign.