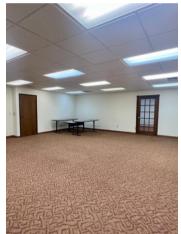

#### PROPERTY HIGHLIGHTS

- · Free Standing Building
- · Ample Parking
- · Recently Remodeled
- · Highly Visible Sign
- Existing Furniture Can Be Included

#### PROPERTY OVERVIEW

This recently remodeled 3,970 sq ft freestanding office is perfectly situated on a strategically located corner lot, offering dual frontage and ample parking for employees and clients. With a flexible layout that accommodates both creative and traditional office uses, this property is ideal for owner-users looking to establish a professional presence without the costs and delays of new construction. The property features a large parking lot and a highly visible pylon sign.