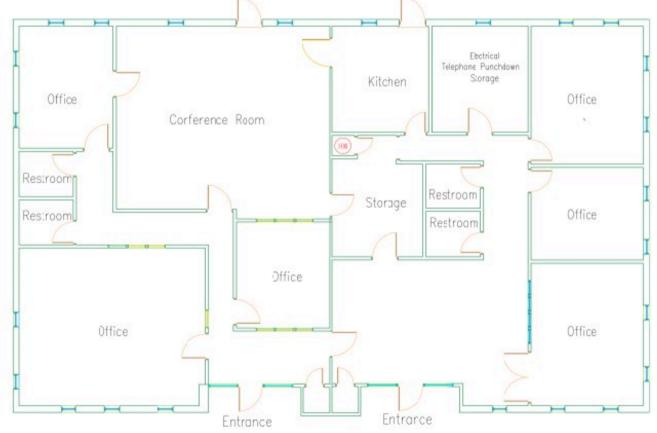

#### **OFFERING SUMMARY**

| Sale Price:    | \$369,900        |
|----------------|------------------|
| Building Size: | 3,970 SF         |
| Available SF:  | 1,985 - 3,970 SF |
| Lot Size:      | mol 0.40 Acres   |
| Price / SF:    | \$93.17          |
| Year Built:    | 1984             |
| Renovated:     | 2023             |
|                |                  |

#### PROPERTY HIGHLIGHTS

- · Free Standing Building
- · Ample Parking
- · Recently Remodeled
- · Highly Visible Sign
- Existing Furniture Can Be Included

#### PROPERTY OVERVIEW

This recently remodeled 3,970 sq ft freestanding office is perfectly situated on a strategically located corner lot, offering dual frontage and ample parking for employees and clients. With a flexible layout that accommodates both creative and traditional office uses, this property is ideal for owner-users looking to establish a professional presence without the costs and delays of new construction. The property features a large parking lot and a highly visible pylon sign.