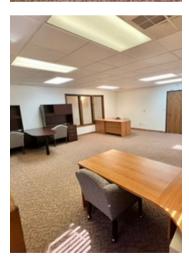

#### PROPERTY HIGHLIGHTS

- · Free Standing Building
- · Ample Parking
- · Recently Remodeled
- · Highly Visible Sign
- Existing Furniture Can Be Included

#### PROPERTY OVERVIEW

This recently remodeled 3,970 sq ft freestanding office is perfectly situated on a strategically located corner lot, offering dual frontage and ample parking for employees and clients. With a flexible layout that accommodates both creative and traditional office uses, this property is ideal for owner-users looking to establish a professional presence without the costs and delays of new construction. The property features a large parking lot and a highly visible pylon sign.