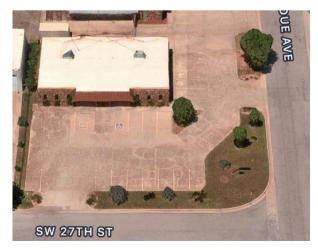

#### **OFFERING SUMMARY**

| Sale Price:    | \$369,900        |
|----------------|------------------|
| Building Size: | 3,970 SF         |
| Available SF:  | 1,985 - 3,970 SF |
| Lot Size:      | mol 0.40 Acres   |
| Price / SF:    | \$93.17          |
| Year Built:    | 1984             |
| Renovated:     | 2023             |
|                |                  |

#### PROPERTY OVERVIEW

This recently remodeled 3,970 sq ft freestanding office is perfectly situated on a strategically located corner lot, offering dual frontage and ample parking for employees and clients. With a flexible layout that accommodates both creative and traditional office uses, this property is ideal for owner-users looking to establish a professional presence without the costs and delays of new construction. The property features a large parking lot and a highly visible pylon sign.