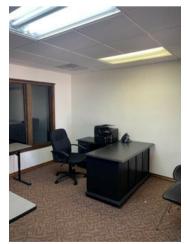

#### PROPERTY HIGHLIGHTS

- · Free Standing Building
- · Ample Parking
- · Recently Remodeled
- · Highly Visible Sign
- Existing Furniture Can Be Included

#### PROPERTY OVERVIEW

This recently remodeled 3,970 sq ft freestanding office is perfectly situated on a strategically located corner lot, offering dual frontage and ample parking for employees and clients. With a flexible layout that accommodates both creative and traditional office uses, this property is ideal for owner-users looking to establish a professional presence without the costs and delays of new construction. The property features a large parking lot and a highly visible pylon sign.