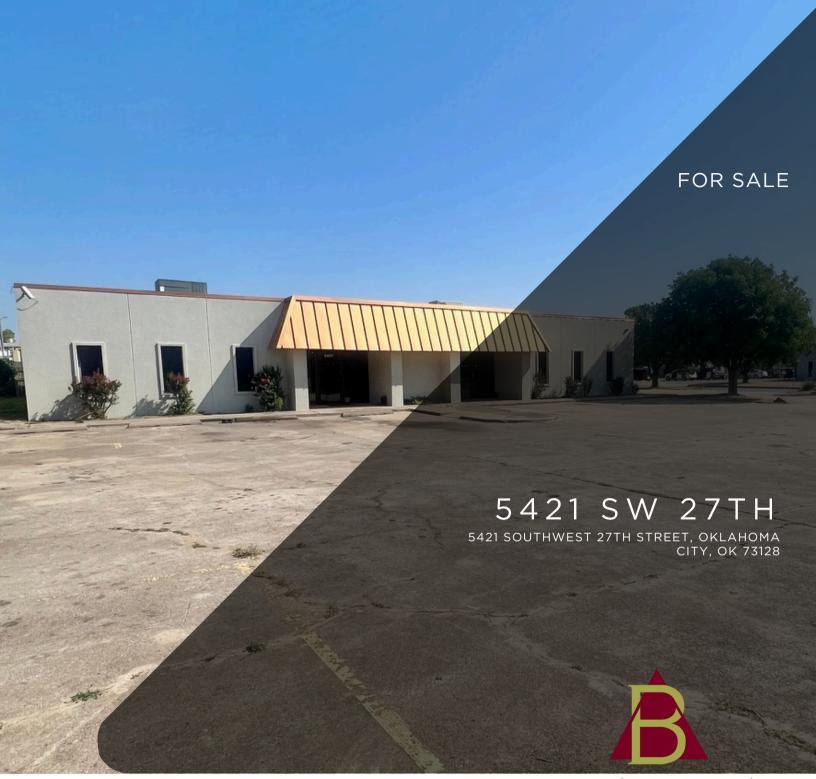

### 5421 SW 27TH

5421 SOUTHWEST 27TH STREET, OKLAHOMA CITY, OK 73128

#### PROPERTY OVERVIEW

This recently remodeled 3,970 sq ft freestanding office is perfectly situated on a strategically located corner lot, offering dual frontage and ample parking for employees and clients. With a flexible layout that accommodates both creative and traditional office uses, this property is ideal for owner-users looking to establish a professional presence without the costs and delays of new construction. The property features a large parking lot and a highly visible pylon sign.