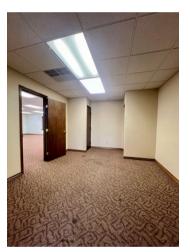

#### PROPERTY HIGHLIGHTS

- · Free Standing Building
- · Ample Parking
- · Recently Remodeled
- · Highly Visible Sign
- Existing Furniture Can Be Included

#### PROPERTY OVERVIEW

This recently remodeled 3,970 sq ft freestanding office is perfectly situated on a strategically located corner lot, offering dual frontage and ample parking for employees and clients. With a flexible layout that accommodates both creative and traditional office uses, this property is ideal for owner-users looking to establish a professional presence without the costs and delays of new construction. The property features a large parking lot and a highly visible pylon sign.