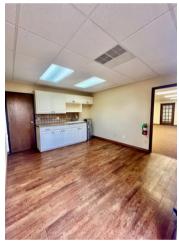

#### PROPERTY HIGHLIGHTS

- · Free Standing Building
- · Ample Parking
- · Recently Remodeled
- · Highly Visible Sign
- Existing Furniture Can Be Included

#### PROPERTY OVERVIEW

This recently remodeled 3,970 sq ft freestanding office is perfectly situated on a strategically located corner lot, offering dual frontage and ample parking for employees and clients. With a flexible layout that accommodates both creative and traditional office uses, this property is ideal for owner-users looking to establish a professional presence without the costs and delays of new construction. The property features a large parking lot and a highly visible pylon sign.