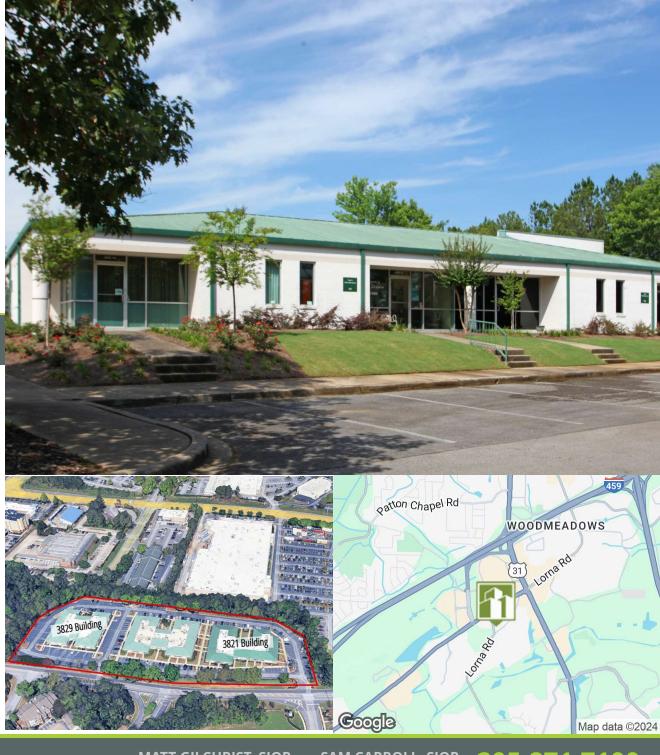

## **Chase Commerce Park**

3821 & 3829 Lorna Rd Hoover, AL 35244

**AVAILABLE SPACE:** Suite 100, Bldg. 3821 - 719 SF

Suite 302, Bldg. 3829 - 4,850 SF

**LEASE RATE:** \$14.50 SF

NET OF ELECTRIC AND JANITORIAL

## **PROPERTY HIGHLIGHTS**

- Chase Commerce Park is a 3-building office park in the City of Hoover. The buildings are less than a mile from the 1.9 million SF Riverchase Galleria, a 5story, 1.7 million SF Hyatt Regency hotel, Costco and Sam's Wholesale Club, and have easy access to shopping, hotels, banks, restaurants, and residential neighborhoods.
- Large surface parking lot offers ample parking close to front door
- Easy access to I-459, U.S. Highway 31 and 1-65
- No city occupational tax