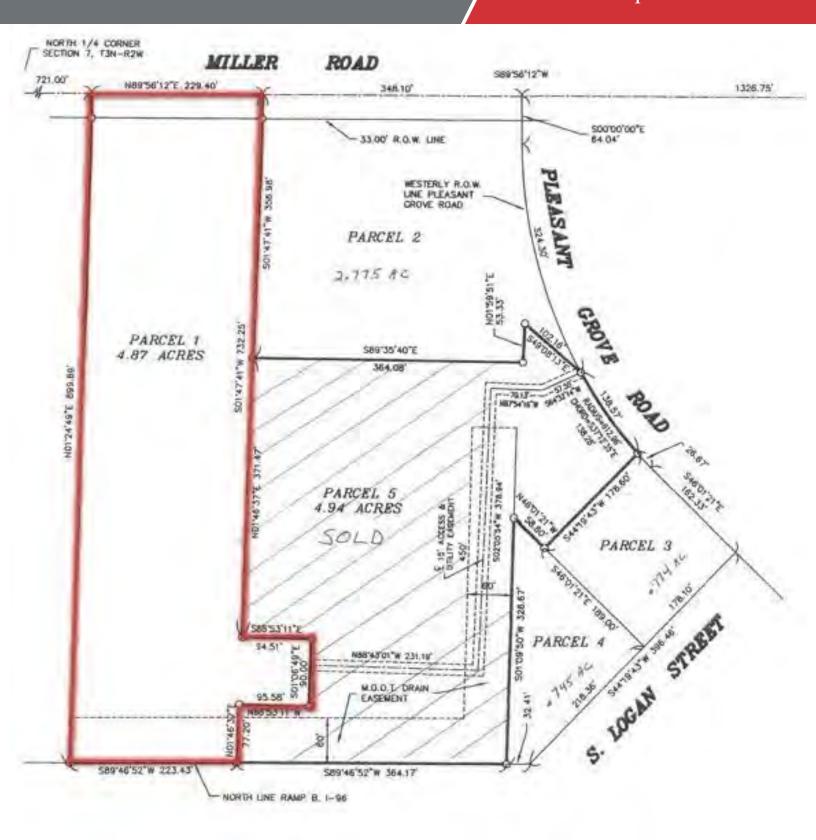

#### Miller Rd Parcel 1

2600 W Miller Rd Lansing, Michigan 48911

#### **Property Highlights**

- Price reduced!
- 229 ft. of frontage on Miller Rd.
- Just off I-96 exit 101
- Cell tower not included
- 4.87 acres
- Land Contract Terms Available

#### Offering Summary

| Sale Price: | \$159,900  |
|-------------|------------|
| Lot Size:   | 4.87 Acres |

For More Information