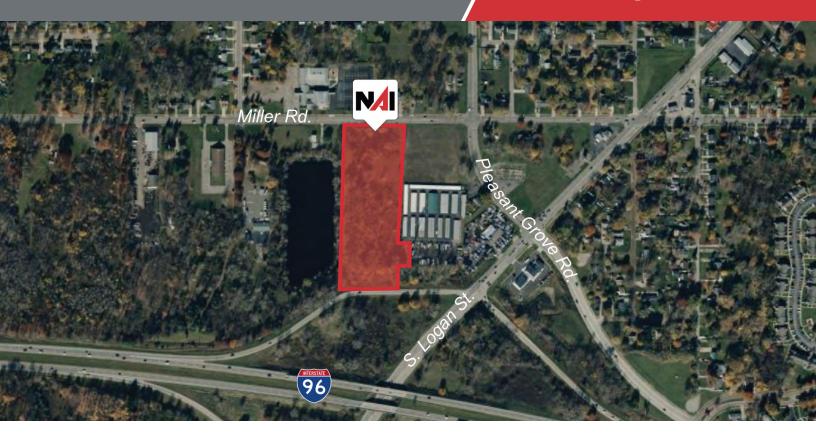

#### Miller Rd Parcel 1

2600 W Miller Rd Lansing, Michigan 48911

#### **Property Highlights**

- Price reduced!
- 229 ft. of frontage on Miller Rd.
- Just off I-96 exit 101
- Cell tower not included
- 4.87 acres
- Land Contract Terms Available

#### Offering Summary

| Sale Price: | \$159,900  |
|-------------|------------|
| Lot Size:   | 4.87 Acres |

For More Information