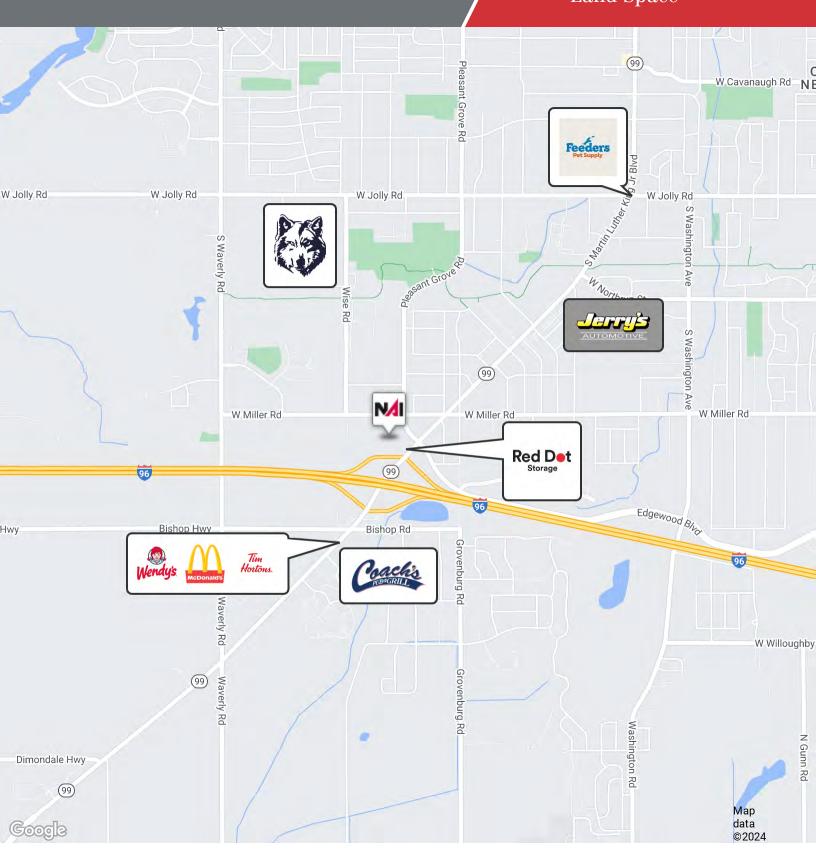

#### **Property Highlights**

- Price reduced!
- 229 ft. of frontage on Miller Rd.
- Just off I-96 exit 101
- Cell tower not included
- 4.87 acres
- Land Contract Terms Available