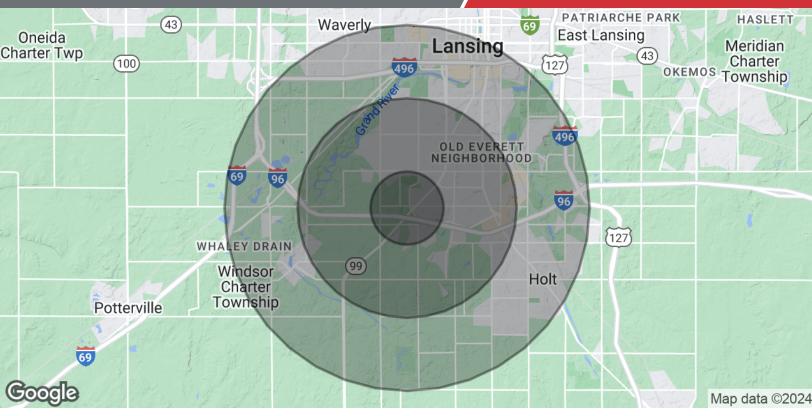

# MalMid-Michigan

For Sale 4.87 Acres | \$159,900 Land Space

| Population           | 1 Mile    | 3 Miles   | 5 Miles   |
|----------------------|-----------|-----------|-----------|
| Total Population     | 10,405    | 63,922    | 137,243   |
| Average Age          | 29.6      | 34.0      | 34.6      |
| Average Age (Male)   | 21.3      | 30.4      | 32.3      |
| Average Age (Female) | 34.1      | 37.1      | 36.6      |
| Households & Income  | 1 Mile    | 3 Miles   | 5 Miles   |
| Total Households     | 3,705     | 24,875    | 57,156    |
| # of Persons per HH  | 2.8       | 2.6       | 2.4       |
| Average HH Income    | \$42,940  | \$51,589  | \$51,444  |
| Average House Value  | \$114,443 | \$118,690 | \$127,410 |

2020 American Community Survey (ACS)