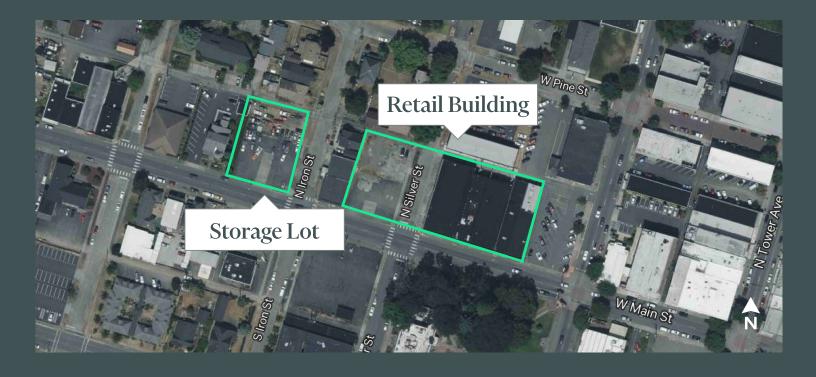

## Flexible Retail Space

Discover a prime commercial opportunity in this versatile building, formerly an automotive dealership, strategically located near a spacious storage lot. Zoned C-3, this property is ideal for a variety of businesses, including auto sales, service and repair, medical facilities, restaurants, breweries, and churches. With flexible leasing options available, the space can be leased in its entirety or demised into two separate units to suit your needs.

#### **Additional Storage Lot**

- + 15,400 SF
- + \$0.10 PSF + NNN
- + Partially Fenced
- + Zoned C-3, City of Centralia

| 1 Mile   | 3 Miles  | 5 Miles                           |
|----------|----------|-----------------------------------|
| 9,293    | 22,781   | 32,773                            |
| \$78,090 | \$76,416 | \$78,800                          |
| 3,609    | 8,752    | 12,544                            |
|          | 9,293    | 9,293 22,781<br>\$78,090 \$76,416 |