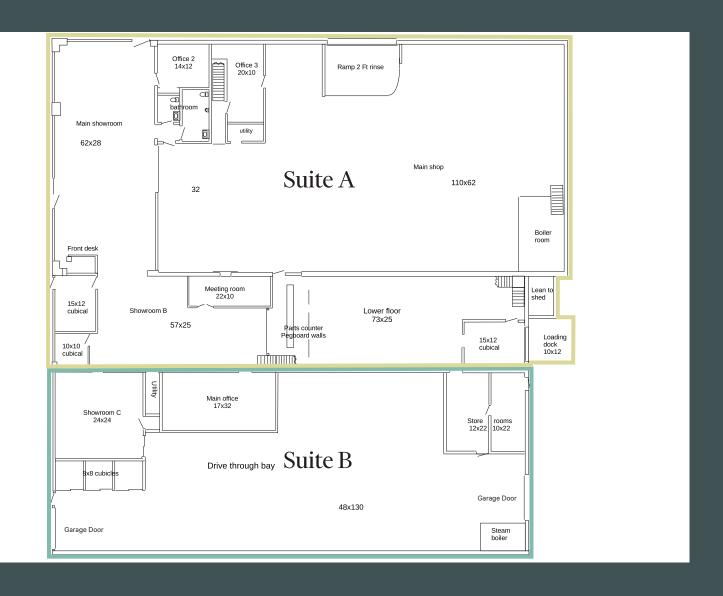

#### **Bullet Heading**

- + 18,560 SF
  - Available as a whole or demisable
  - Suite A: 12,006 SF
  - Suite B: 6,240 SF
- + 13,350 SF parking lot
- + \$0.50 PSF + NNN/\$6 PSF per year

- + Retail showroom
- + Partially paved parking lot
- + Zoned C-3. City of Centralia
- + Available now