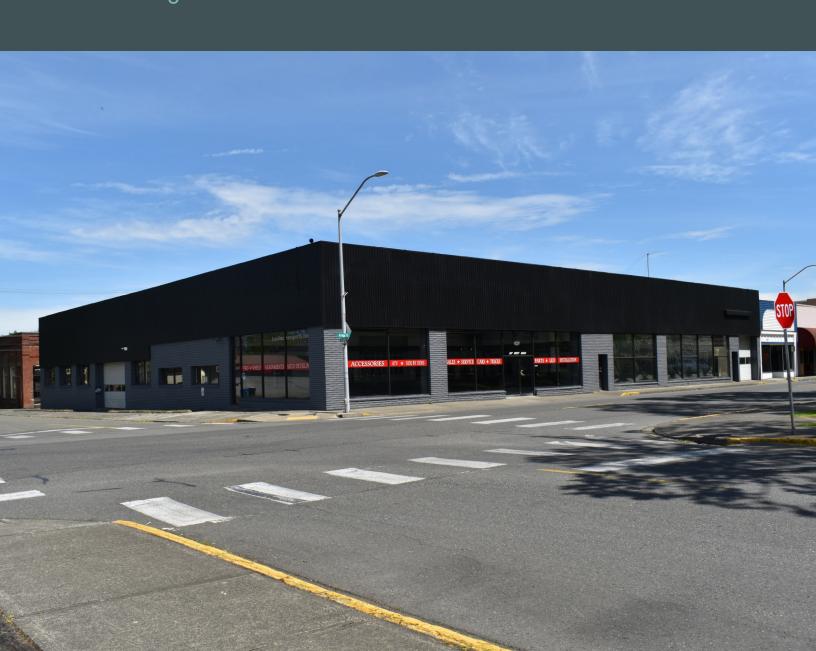

## Flexible Retail Space

Discover a prime commercial opportunity in this versatile building, formerly an automotive dealership, strategically located near a spacious storage lot. Zoned C-3, this property is ideal for a variety of businesses, including auto sales, service and repair, medical facilities, restaurants, breweries, and churches. With flexible leasing options available, the space can be leased in its entirety or demised into two separate units to suit your needs.

### Retail Building

#### **Bullet Heading**

- + 18,560 SF
  - Available as a whole or demisable
  - Suite A: 12,006 SF
  - Suite B: 6,240 SF
- + 13,350 SF parking lot
- + \$0.50 PSF + NNN/\$6 PSF per year

- + Retail showroom
- + Partially paved parking lot
- + Zoned C-3. City of Centralia
- + Available now