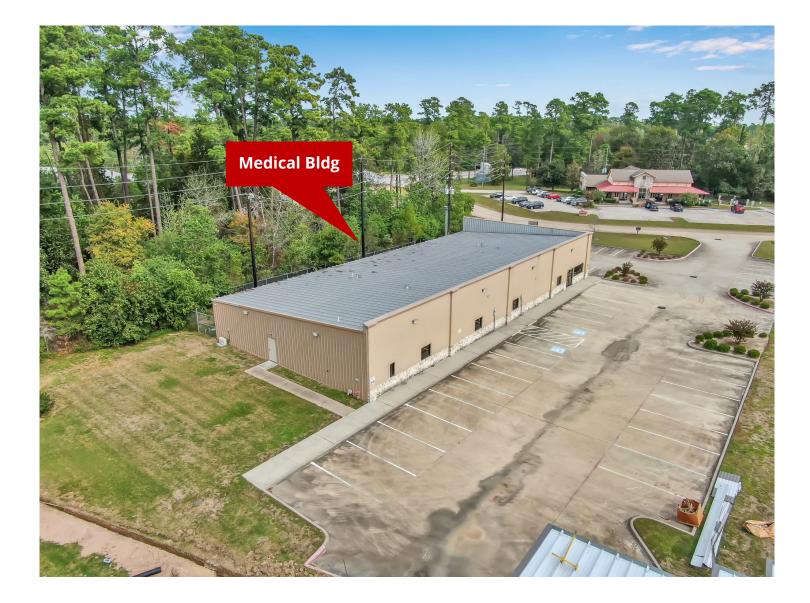

# 8,000+ SF FREESTANDING MEDICAL BUILDING FOR LEASE

1230 Rayford Bend Spring, TX 77386

**AVAILABLE:** 8,000+ total square foot self-contained building Currently built-out as a Medi-Spa

**USES:** Medical, Medi-Sap,

#### LOCATION:

This location is just off the high traffic thoroughfare, Rayford Rd.

# SATELITE MAP

**OFFICE:** RE/MAX The Woodlands & Spring 6620 Woodlands Parkway The Woodlands, TX 77382 www.mwtrealtygroup.com MATT TRAYLOR Commercial Real Estate Specialist