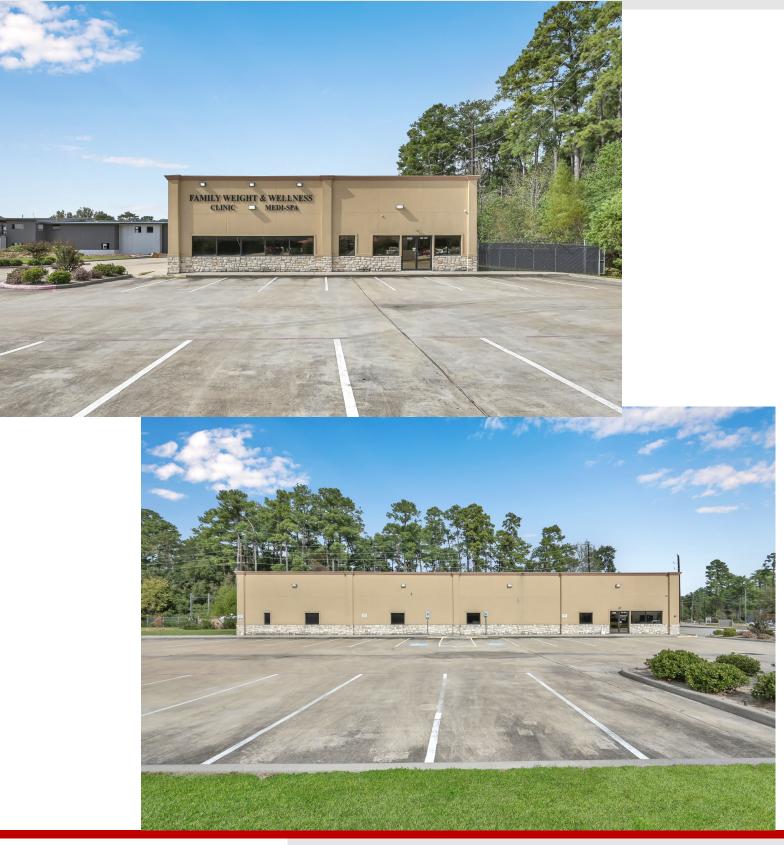

# 8,000+ SF FREESTANDING MEDICAL BUILDING FOR LEASE

1230 Rayford Bend Spring, TX 77386

**AVAILABLE:** 8,000+ total square foot self-contained building Currently built-out as a Medi-Spa

**USES:** Medical, Medi-Sap,

#### LOCATION:

This location is just off the high traffic thoroughfare, Rayford Rd.

#### SUMMARY:

Great location for your medium to large general Medical or Esthetician Medi-Spa business. Area housing, abundant retail and multiple amenities create the perfect environment for this medical location opportunity.