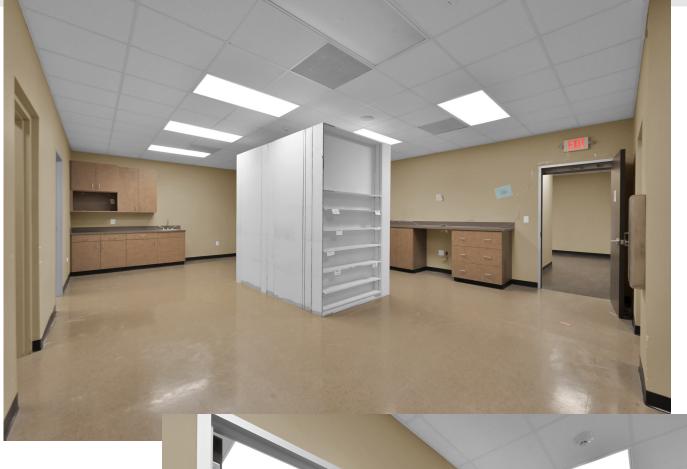

# 8,000+ SF FREESTANDING MEDICAL BUILDING FOR LEASE

1230 Rayford Bend Spring, TX 77386

**AVAILABLE:** 8,000+ total square foot self-contained building Currently built-out as a Medi-Spa

**USES:** Medical, Medi-Sap,

#### SUMMARY:

Great location for your medium to large general Medical or Esthetician Medi-Spa business. Area housing, abundant retail and multiple amenities create the perfect environment for this medical location opportunity.