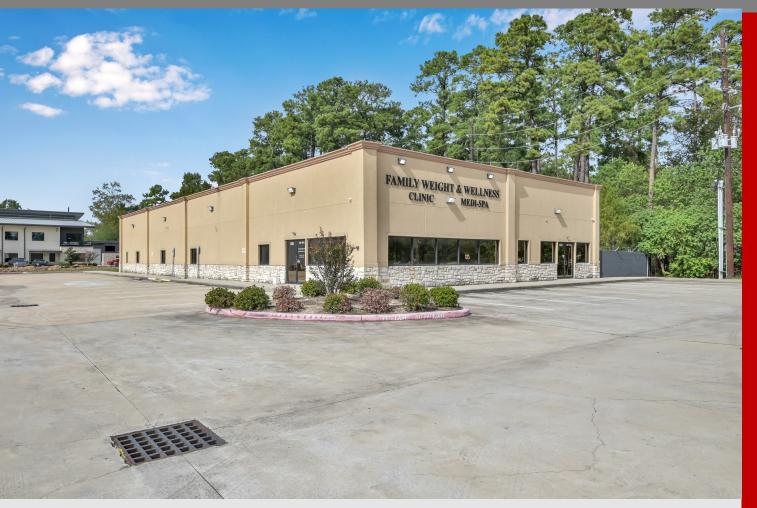

# 8,000+ SF FREESTANDING MEDICAL BUILDING FOR LEASE

1230 Rayford Bend Spring, TX 77386

**AVAILABLE:** 8,000+ total square foot self-contained building Currently built-out as a Medi-Spa

**USES:** Medical, Medi-Sap,

#### LOCATION:

This location is just off the high traffic thoroughfare, Rayford Rd.

#### SUMMARY:

Great location for your medium to large general Medical or Esthetician Medi-Spa business. Area housing, abundant retail and multiple amenities create the perfect environment for this medical location opportunity.