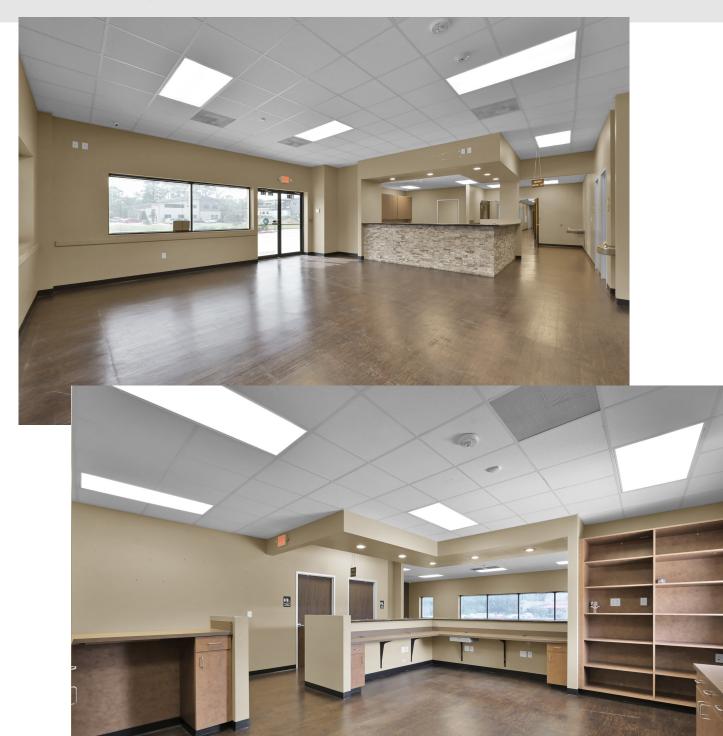

# 8,000+ SF FREESTANDING MEDICAL BUILDING FOR LEASE

1230 Rayford Bend Spring, TX 77386

**AVAILABLE:** 8,000+ total square foot self-contained building Currently built-out as a Medi-Spa

**USES:** Medical, Medi-Sap,

#### SUMMARY:

Great location for your medium to large general Medical or Esthetician Medi-Spa business. Area housing, abundant retail and multiple amenities create the perfect environment for this medical location opportunity.