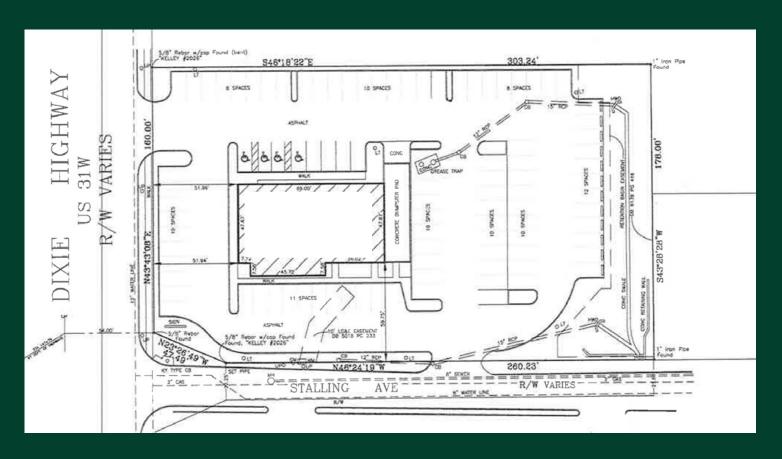

# Site Plan

| 2024 Estimated Demographics | 1 Mile   | 2 Miles  | 3 Miles  | 4 Miles  |
|-----------------------------|----------|----------|----------|----------|
| Population                  | 10,613   | 45,807   | 90,879   | 145,879  |
| Daytime Population          | 9,491    | 38,400   | 72,898   | 121,412  |
| Average Household Income    | \$60,638 | \$66,984 | \$71,097 | \$69,504 |