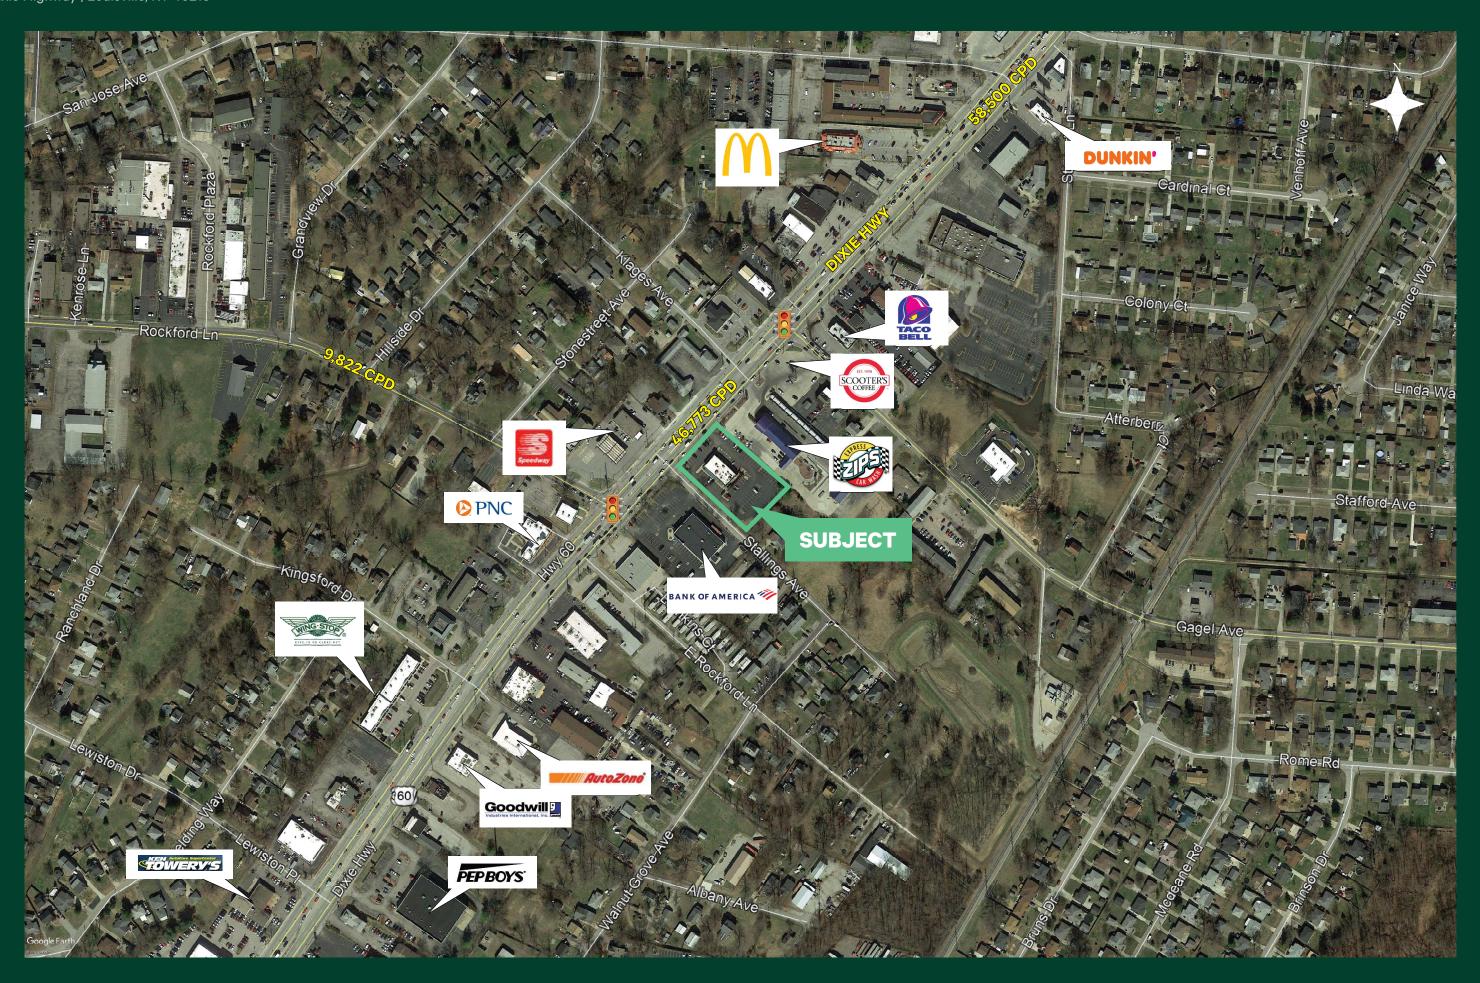

# **Excellent Visibility**

- + 4,371± square foot freestanding building available
- + 1.2± acres
- + Corner location at Dixie Hwy and Stallings Ave
- + Located in a primary retail corridor near Kroger, Aldi, Auto Zone, Pep Boys, McDonald's, Texas Roadhouse
- + Densely populated trade area
- + High traffic area with easy access to I-264
- + Dixie Highway traffic count: 46,773 CPD
- Applebee's is still operating; please do not disturb employees or business operations