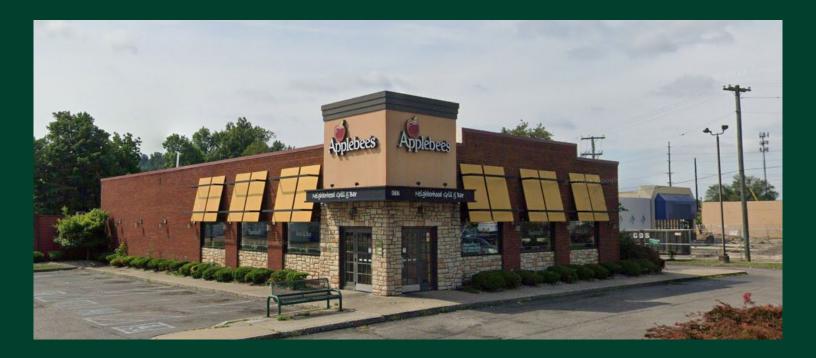

# Potential Opportunity

Freestanding Building

4717 Dixie Highway Louisville, KY 40216

# **Excellent Visibility**

- + 4,371± square foot freestanding building available
- + 1.2± acres
- + Corner location at Dixie Hwy and Stallings Ave
- + Located in a primary retail corridor near Kroger, Aldi, Auto Zone, Pep Boys, McDonald's, Texas Roadhouse
- + Densely populated trade area
- + High traffic area with easy access to I-264
- + Dixie Highway traffic count: 46,773 CPD
- Applebee's is still operating; please do not disturb employees or business operations