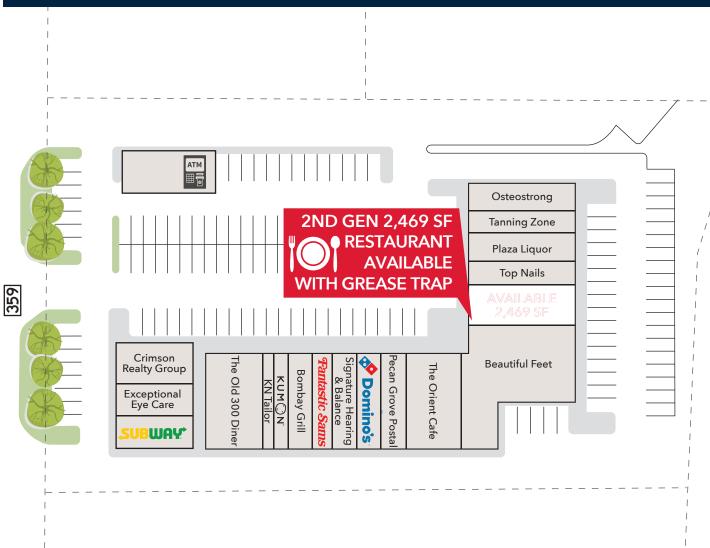

#### SITE PLAN

- AVAILABLE
- **■** LEASE PENDING
- **■** EXECUTED

#### **TENANT / SQ FT**

- 1. Beautiful Feet Studio of Dance & The Arts / 2.715
- 2. Bombay Grill / 1,300
- 3. Crimson Realty Group / 1,183
- 4. Domino's Pizza / 1,300
- 5. Exceptional Eye Care / 1,014
- 6. Fantastic Sam's / 1,170
- 7. KN Tailor / 679
- 8. Kumon Math & Reading / 1,414
- 9. The Orient Cafe / 3,000
- 10. The Old 300 Diner / 1,872
- 11. Pecan Grove Postal / 1,300
- 12. Plaza Liquor / 1,500
- 13. Signature Hearing & Balance / 1,300
- 14. Subway / 1,350
- 15. Tanning Zone / 1,125
- 16. Top Nails / 1,125
- 17. Youngblood Wellness / 1,350

#### **TOTAL GLA**

- Building: 24,000 SF
- Land: 2.5 Acres
- Frontage: 242' on Hwy 359