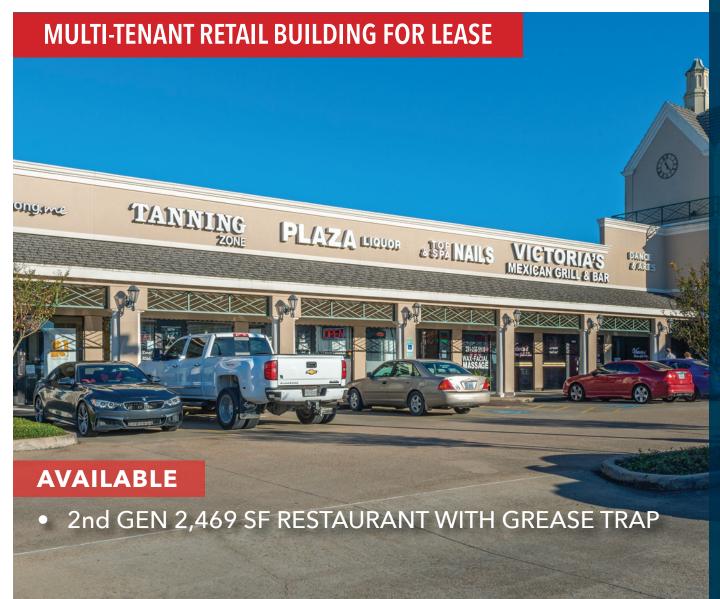

### **HIGHLIGHTS**

- Easy access and excellent visibility from FM 359
- Close proximity to Grand Pkwy
- Cross access with Sonic & Randalls
- Serving the Pecan Grove Plantation master-planned community, surrounding neighborhoods, and to the towns of Richmond & Rosenberg

#### SIZE

- Building: 24,000 SF
- Land: 2.5 Acres
- Frontage: 242' on Hwy 359

LEASING INFORMATION

**Kate Davis** 

kdavis@davisholdingslp.com ⊕ davisholdingslp.com
□ 713.659.3131, ext. 111

1864 FM 359, Richmond, TX 77406 SEQ of FM 359 & Plantation Dr

#### **TOTAL GLA**

- Building: 24,000 SF
- Land: 2.5 Acres
- Frontage: 242' on Hwy 359