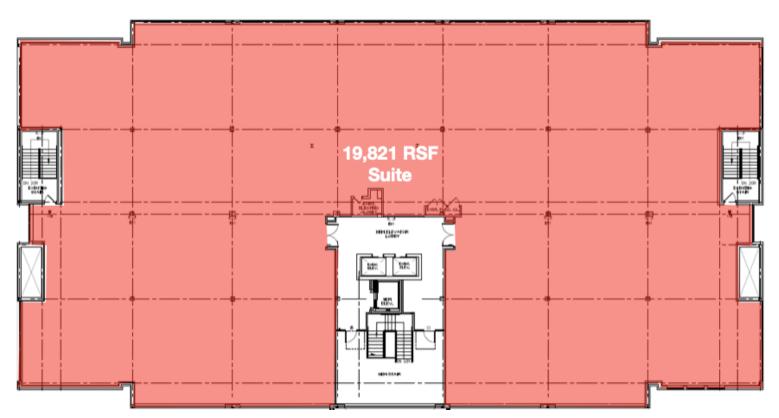

ing rooms. With six (6) Hospitals within seven and a half miles of the subject property making it ideal for a same-day Ambulatory Surgical Center.

The property has \$4 million in capital improvements, including a new roof, energy-efficient lighting, a new fire system, new 185-ton Trane high-efficiency HVAC units, and refurbished handicap accessible common area bathrooms.

#### 690 KINDERKAMACK ROAD:

**Building Class:** Class A

**Building Size:** 55,317

**Available SF:** 1,569 - 49,756 RSF

Year Built: 1983

**Zoning:** B-2

## **ASKING \$32 PER SF PLUS TE**

Please contact Jon Stravitz for additional information and questions at jstravitz@bioccre.com or 201.232.2767



# BUILT GROUND FLOOR MEDICAL SPACE AVAILABLE



### SECOND FLOOR SPACE AVAILABLE





## THIRD FLOOR SPACE AVAILABLE



### LOCATION MAP







#### For Additional Information Please Contact:

JON STRAVITZ, ESQ. & SIOR JSTRAVITZ@BIOCCRE.COM 212.252.8799

JOHN AIRES, MSRE & SIOR JAIRES@BIOCCRE.COM 212.252.8766



### **BIOC Commercial Real Estate, LLC**

"In the Best Interest of Our Clients"