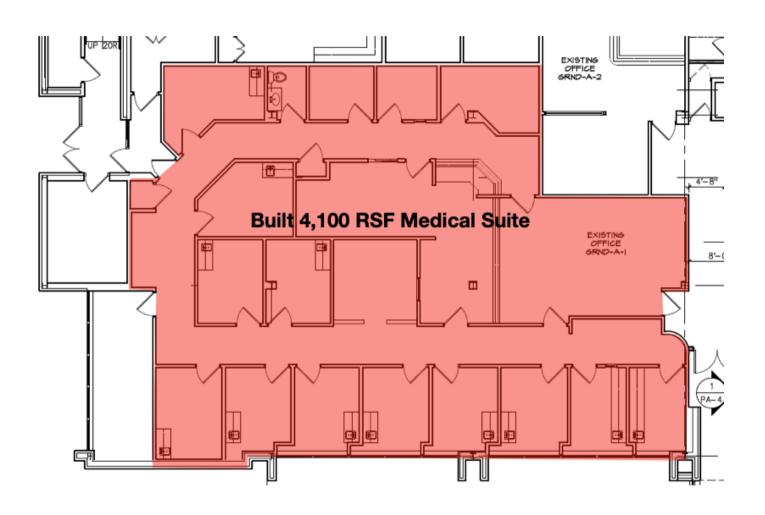

from the Oradell Board of Adjustments for up to five (5) surgical operating rooms. With six (6) Hospitals within seven and a half miles of the subject property making it ideal for a same-day Ambulatory Surgical Center.

The property has \$4 million in capital improvements, including a new roof, energy-efficient lighting, a new fire system, new 185-ton Trane high-efficiency HVAC units, and refurbished handicap accessible common area bathrooms.

#### 690 KINDERKAMACK ROAD:

**Building Class:** Class A

**Building Size:** 55,317

**Available SF:** 1,569 - 49,756 RSF

Year Built: 1983

**Zoning:** B-2

## **ASKING \$32 PER SF PLUS TE**

Please contact Jon Stravitz for additional information and questions at jstravitz@bioccre.com or 201.232.2767



# BUILT GROUND FLOOR MEDICAL SPACE AVAILABLE



### SECOND FLOOR SPACE AVAILABLE





## THIRD FLOOR SPACE AVAILABLE



### LOCATION MAP







#### For Additional Information Please Contact:

JON STRAVITZ, ESQ. & SIOR JSTRAVITZ@BIOCCRE.COM 212.252.8799

JOHN AIRES, MSRE & SIOR JAIRES@BIOCCRE.COM 212.252.8766



### **BIOC Commercial Real Estate, LLC**

"In the Best Interest of Our Clients"