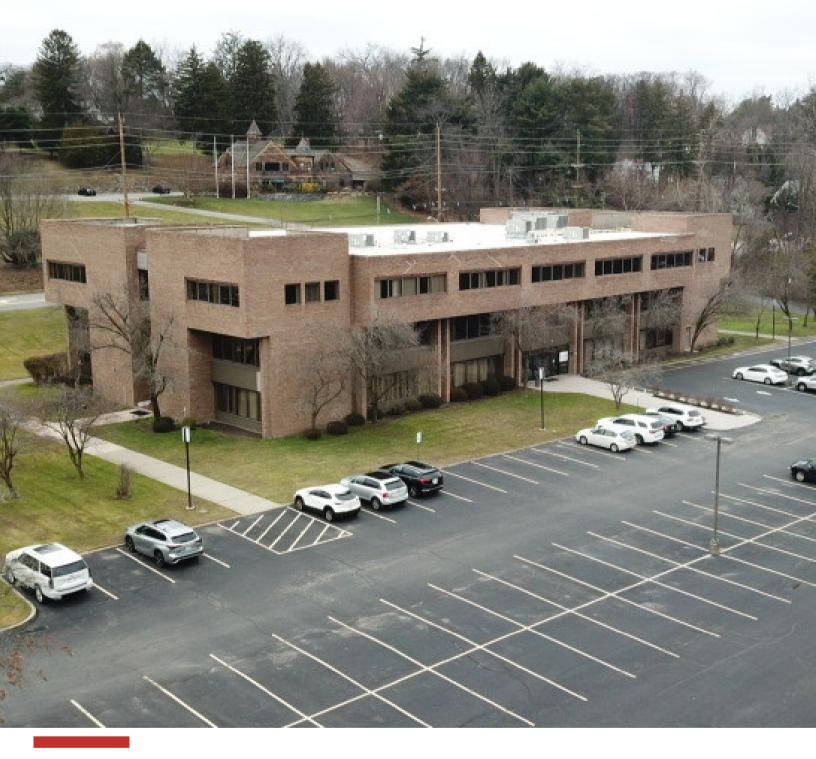

#### PROPERTY DESCRIPTION

690 Kinderkamack was granted a variance from the Oradell Board of Adjustments for up to five (5) surgical operating rooms. With six (6) Hospitals within seven and a half miles of the subject property making it ideal for a same-day Ambulatory Surgical Center.

The property has \$4 million in capital improvements, including a new roof, energy-efficient lighting, a new fire system, new 185-ton Trane high-efficiency HVAC units, and refurbished handicap accessible common area bathrooms.

#### 690 KINDERKAMACK ROAD:

**Building Class:** Class A

**Building Size:** 55,317

**Available SF:** 1,569 - 49,756 RSF

Year Built: 1983

**Zoning:** B-2