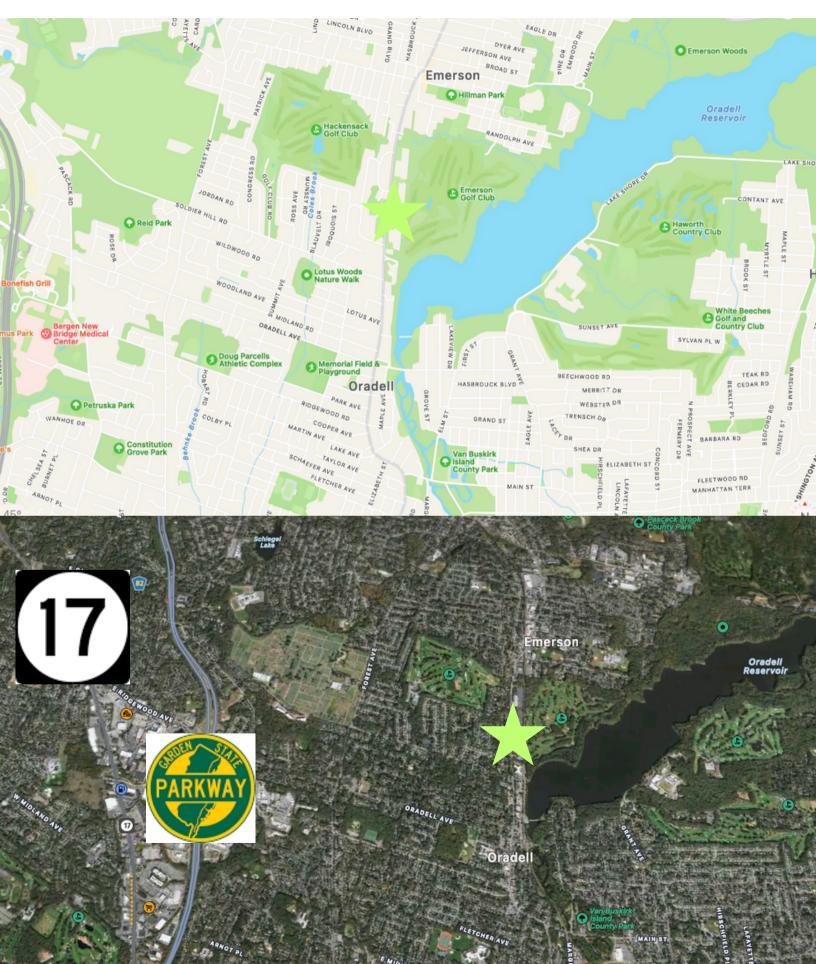

) Hospitals within seven and a half miles of the subject property making it ideal for a same-day Ambulatory Surgical Center.

The property has \$4 million in capital improvements, including a new roof, energy-efficient lighting, a new fire system, new 185-ton Trane high-efficiency HVAC units, and refurbished handicap accessible common area bathrooms.

#### 690 KINDERKAMACK ROAD:

**Building Class:** Class A

**Building Size:** 55,317

**Available SF:** 1,569 - 49,756 RSF

Year Built: 1983

**Zoning:** B-2

## **ASKING \$32 PER SF PLUS TE**

Please contact Jon Stravitz for additional information and questions at jstravitz@bioccre.com or 201.232.2767



# BUILT GROUND FLOOR MEDICAL SPACE AVAILABLE



### SECOND FLOOR SPACE AVAILABLE





## THIRD FLOOR SPACE AVAILABLE



### LOCATION MAP







#### For Additional Information Please Contact:

JON STRAVITZ, ESQ. & SIOR JSTRAVITZ@BIOCCRE.COM 212.252.8799

JOHN AIRES, MSRE & SIOR JAIRES@BIOCCRE.COM 212.252.8766



### **BIOC Commercial Real Estate, LLC**

"In the Best Interest of Our Clients"