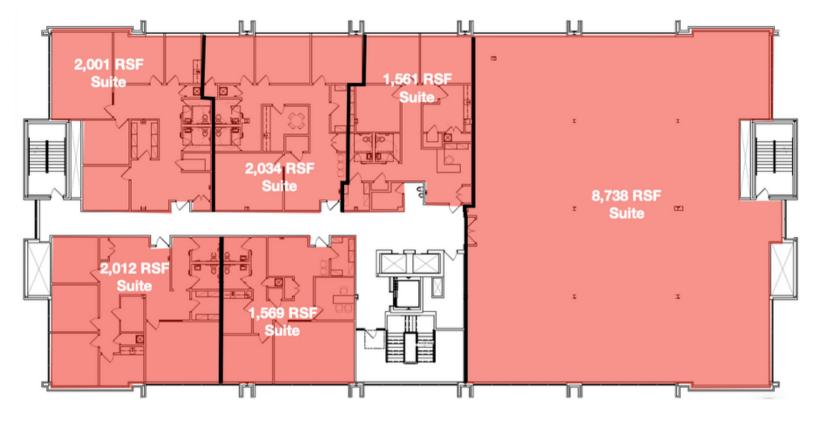

for up to five (5) surgical operating rooms. With six (6) Hospitals within seven and a half miles of the subject property making it ideal for a same-day Ambulatory Surgical Center.

The property has \$4 million in capital improvements, including a new roof, energy-efficient lighting, a new fire system, new 185-ton Trane high-efficiency HVAC units, and refurbished handicap accessible common area bathrooms.

#### 690 KINDERKAMACK ROAD:

**Building Class:** Class A

**Building Size:** 55,317

**Available SF:** 1,569 - 49,756 RSF

Year Built: 1983

**Zoning:** B-2

## **ASKING \$32 PER SF PLUS TE**

Please contact Jon Stravitz for additional information and questions at jstravitz@bioccre.com or 201.232.2767



# BUILT GROUND FLOOR MEDICAL SPACE AVAILABLE



### SECOND FLOOR SPACE AVAILABLE





## THIRD FLOOR SPACE AVAILABLE



### LOCATION MAP







#### For Additional Information Please Contact:

JON STRAVITZ, ESQ. & SIOR JSTRAVITZ@BIOCCRE.COM 212.252.8799

JOHN AIRES, MSRE & SIOR JAIRES@BIOCCRE.COM 212.252.8766



### **BIOC Commercial Real Estate, LLC**

"In the Best Interest of Our Clients"