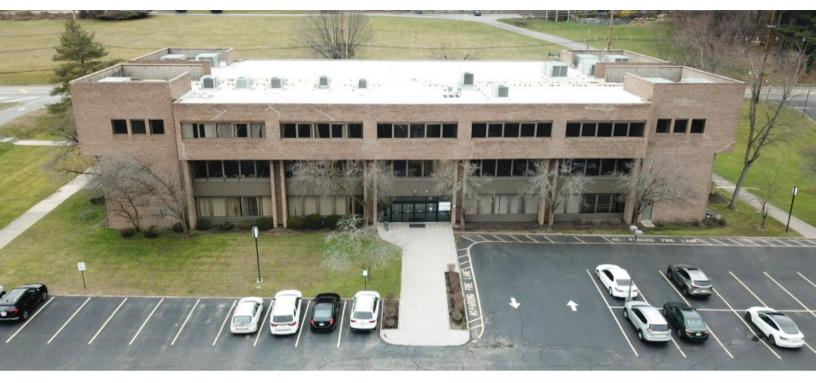

#### PROPERTY DESCRIPTION

690 Kinderkamack was granted a variance from the Oradell Board of Adjustments for up to five (5) surgical operating rooms. With six (6) Hospitals within seven and a half miles of the subject property making it ideal for a same-day Ambulatory Surgical Center.

The property has \$4 million in capital improvements, including a new roof, energy-efficient lighting, a new fire system, new 185-ton Trane high-efficiency HVAC units, and refurbished handicap accessible common area bathrooms.

#### 690 KINDERKAMACK ROAD:

**Building Class:** Class A

**Building Size:** 55,317

**Available SF:** 1,569 - 49,756 RSF

Year Built: 1983

**Zoning:** B-2