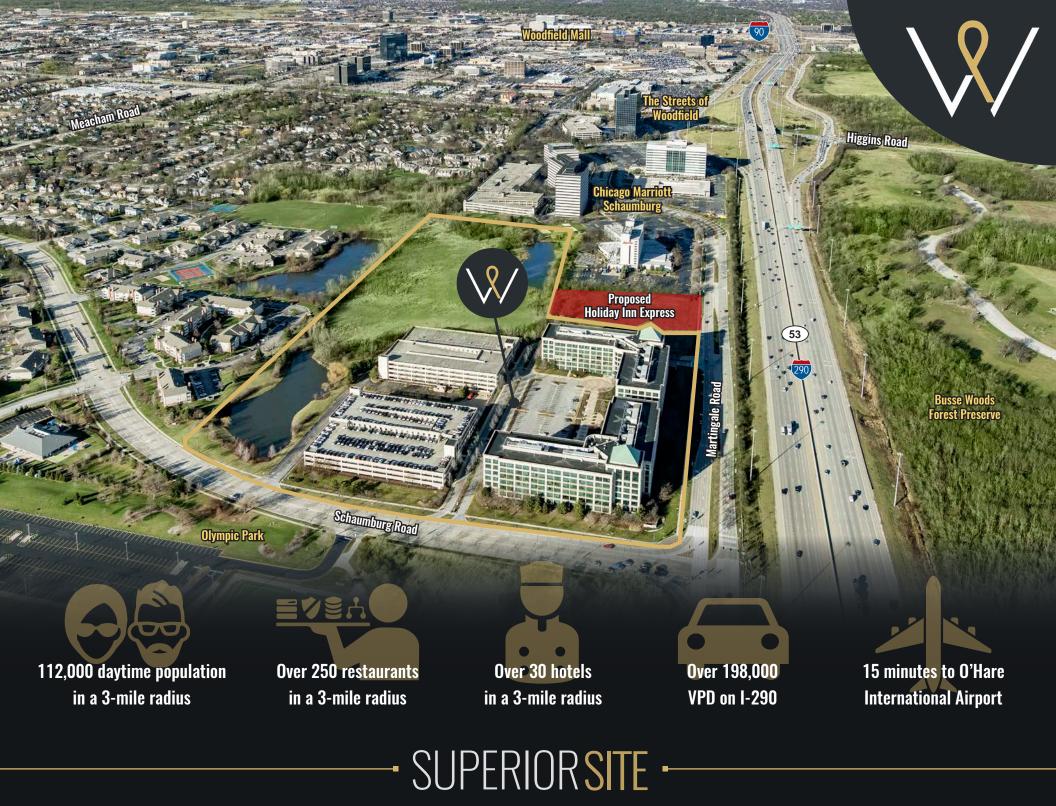

# PRIME LOCATION

Immediate tollway access to Route 53/290 and less than one mile from Woodfield Mall

### SCENIC SETTING

Situated in a campus-like setting on 29 acres with views of the Ned Brown Forest Preserve and Olympic Park

#### **SCENIC VIEWS**

Situated in a campus-like setting on 29 acres with views of the Ned Brown Forest Preserve and Olympic Park with a plethora of natural lighting and newly renovated outdoor plaza