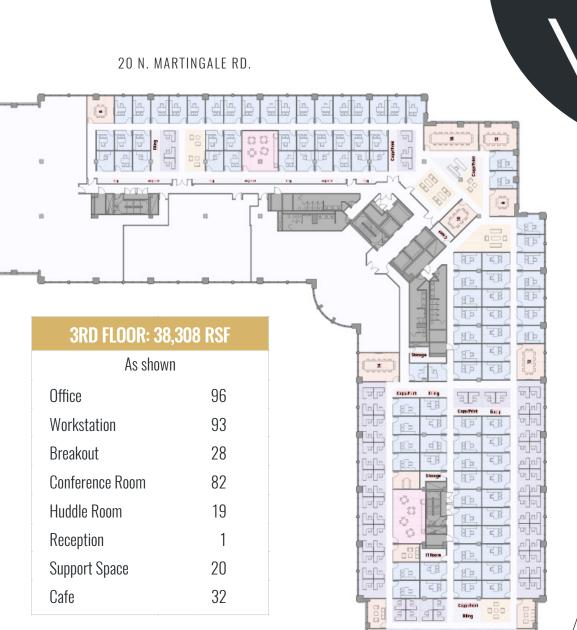

### FLEXIBLE FLOORPLATES

Typical floor plates with 3 stairwells are flexible and efficient at approximately 53,000 SF (divisible)

# **FLEXIBLE FLOORPLATES**

Floor plates with 3 stairwells are flexible and efficient at approximately 53,000 SF (divisible)