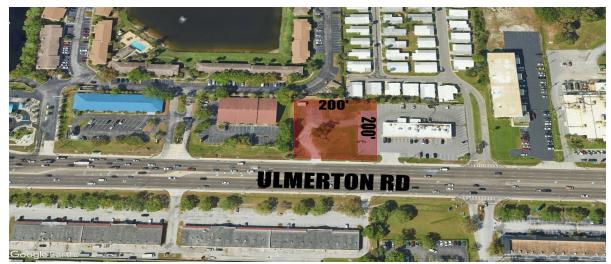

## 7421 ULMERTON RD, LARGO, FL

Excellent opportunity to ground lease a highly visible commercial piece along heavily traveled Ulmerton Rd (SR 688) with a daily traffic count of about 45,000

- This is a 40,000 square foot site between the major intersections of Belcher Rd & 66th St N, with approximately 200 feet of frontage and 200 feet of depth
  - Located in the City of Largo, with ROG (Residential Office General) zoning and Future Land Use, this property may possibly be rezoned for commercial use as well

A single family home was originally on the property, so all utilities are available along Ulmerton road