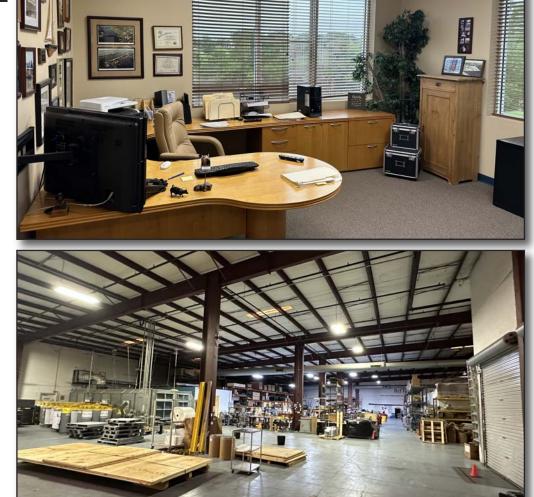

### **PROPERTY SPECIFICATIONS:**

| Building Size:             | 26,276 Square Feet MOL            |
|----------------------------|-----------------------------------|
| <b>Building Class:</b>     | В                                 |
| Year Built:                | 2003                              |
| Construction:              | Concrete Block                    |
| Office Area:               | 5,276 <u>+</u> Square Feet MOL    |
| Warehouse/Light Assembly:  | 21,000 <u>+</u> Square Feet MOL   |
| Clear Height:              | 17.5'-22'                         |
| Dock Well Loading Doors:   | 2 Covered                         |
| Grade Level Loading Doors: | 1 (12'w x 14'h) Covered           |
| HVAC:                      | 100% Air-Conditioned              |
| Power:                     | Heavy 3-phase (600± Amp Panels)   |
| Warehouse Lighting:        | LED Lighting                      |
| Sprinklered:               | Yes, 100%                         |
| Column Spacing:            | 59' x 25'                         |
| Site Size:                 | 2.42 Acres MOL                    |
| Paved Parking Spaces:      | 38 (1.46/1,000 parking ratio)     |
| Zoning:                    | M1-City of Pinellas Park, FL      |
| Location:                  | Mid-Pinellas Submarket            |
| Offered For Lease:         | <b>Contact Broker For Pricing</b> |