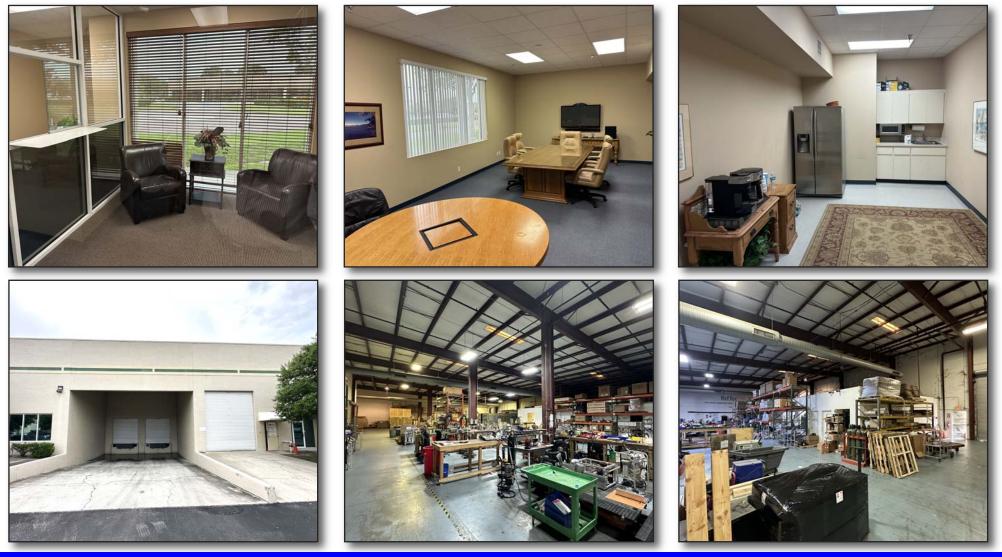

### **PROPERTY SPECIFICATIONS:**

| Building Size:             | 26,276 Square Feet MOL            |
|----------------------------|-----------------------------------|
| <b>Building Class:</b>     | В                                 |
| Year Built:                | 2003                              |
| Construction:              | Concrete Block                    |
| Office Area:               | 5,276 <u>+</u> Square Feet MOL    |
| Warehouse/Light Assembly:  | 21,000 <u>+</u> Square Feet MOL   |
| Clear Height:              | 17.5'-22'                         |
| Dock Well Loading Doors:   | 2 Covered                         |
| Grade Level Loading Doors: | 1 (12'w x 14'h) Covered           |
| HVAC:                      | 100% Air-Conditioned              |
| Power:                     | Heavy 3-phase (600± Amp Panels)   |
| Warehouse Lighting:        | LED Lighting                      |
| Sprinklered:               | Yes, 100%                         |
| Column Spacing:            | 59' x 25'                         |
| Site Size:                 | 2.42 Acres MOL                    |
| Paved Parking Spaces:      | 38 (1.46/1,000 parking ratio)     |
| Zoning:                    | M1-City of Pinellas Park, FL      |
| Location:                  | Mid-Pinellas Submarket            |
| Offered For Lease:         | <b>Contact Broker For Pricing</b> |