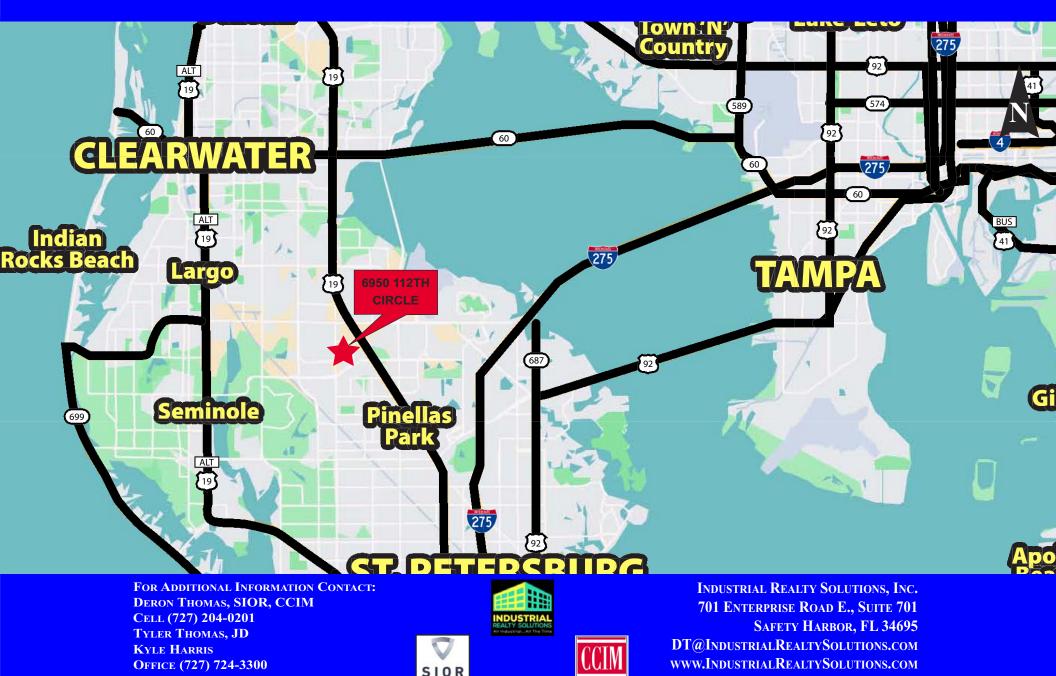

BRYAN DAIRY ROAD

FOR LEASE - MANUFACTURING OR OFFICE/WAREHOUSE 6950 112TH CIRCLE LARGO, FLORIDA 33773

For Additional Information Contact: Deron Thomas, SIOR, CCIM Cell (727) 204-0201 Tyler Thomas, JD Kyle Harris Office (727) 724-3300

FOR LEASE - MANUFACTURING OR OFFICE/WAREHOUSE 6950 112TH CIRCLE LARGO, FLORIDA 33773

For Additional Information Contact: DERON THOMAS, SIOR, CCIM CELL (727) 204-0201 Tyler Thomas, JD Kyle Harris Office (727) 724-3300