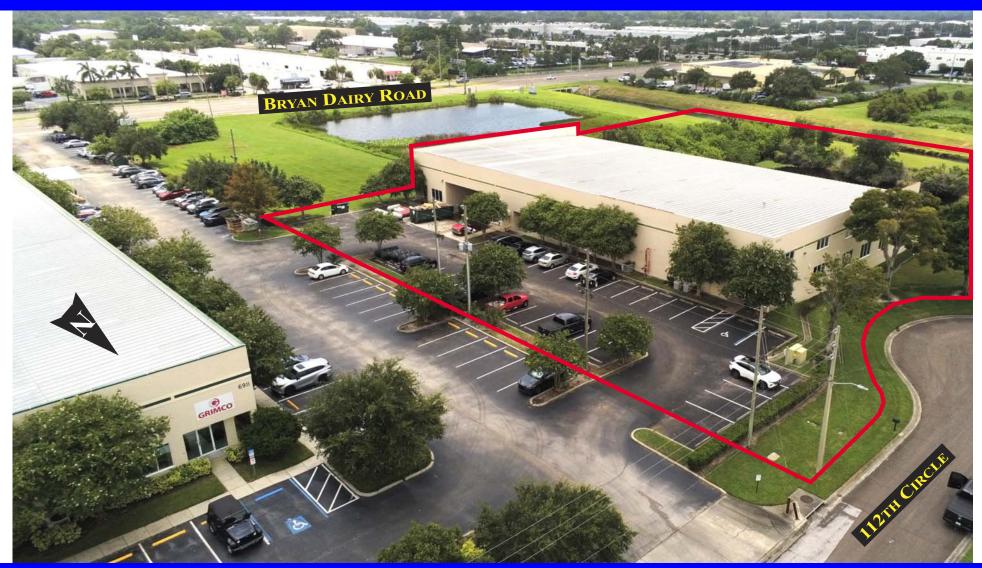

#### FOR LEASE - MANUFACTURING OR OFFICE/WAREHOUSE 6950 112TH CIRCLE LARGO, FLORIDA 33773

### **PROPERTY SPECIFICATIONS:**

| Building Size:             | 26,276 Square Feet MOL            |
|----------------------------|-----------------------------------|
| <b>Building Class:</b>     | В                                 |
| Year Built:                | 2003                              |
| Construction:              | Concrete Block                    |
| Office Area:               | 5,276 <u>+</u> Square Feet MOL    |
| Warehouse/Light Assembly:  | 21,000 <u>+</u> Square Feet MOL   |
| Clear Height:              | 17.5'-22'                         |
| Dock Well Loading Doors:   | 2 Covered                         |
| Grade Level Loading Doors: | 1 (12'w x 14'h) Covered           |
| HVAC:                      | 100% Air-Conditioned              |
| Power:                     | Heavy 3-phase (600± Amp Panels)   |
| Warehouse Lighting:        | LED Lighting                      |
| Sprinklered:               | Yes, 100%                         |
| Column Spacing:            | 59' x 25'                         |
| Site Size:                 | 2.42 Acres MOL                    |
| Paved Parking Spaces:      | 38 (1.46/1,000 parking ratio)     |
| Zoning:                    | M1-City of Pinellas Park, FL      |
| Location:                  | Mid-Pinellas Submarket            |
| Offered For Lease:         | <b>Contact Broker For Pricing</b> |