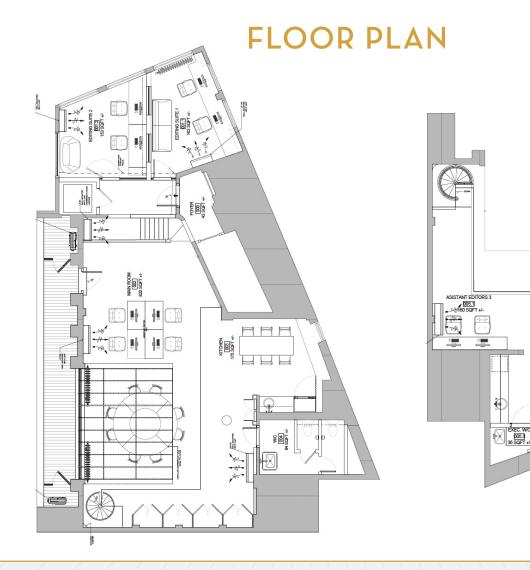

## 1181 Broadway

As exclusive leasing agents, we are pleased to offer the following prime space for sublease:

Entire Penthouse & Mezzanine - 3,700 RSF

Sublease through 5/30/2027

Immediate Possession

Incredibly Unique Space

Loft Style Space with Oversized Windows with Ample Natural Light

Large Wet Pantry on PH Floor and on Mezzanine

Two Bathrooms

Private Outdoor Terrace

One Glass Executive Office/Meeting Room on Mezzanine

Two Offices/Small Meeting Rooms

One Phone Booth Room

Open Space for 10-15 people

DENNIS SOMECK Exec. Managing Director | Principal O: 212.776.1270 C: 917.653.1177 dsomeck@lee-associates.com JUSTIN MYERS Exec. Managing Director | Principal O: 212.776.1281 C: 619.840.7360 jmyers@lee-associates.com RACHEL KIRKHAM Associate O: 212.776.1279 C: 919.605.6797 rkirkham@lee-associates.com