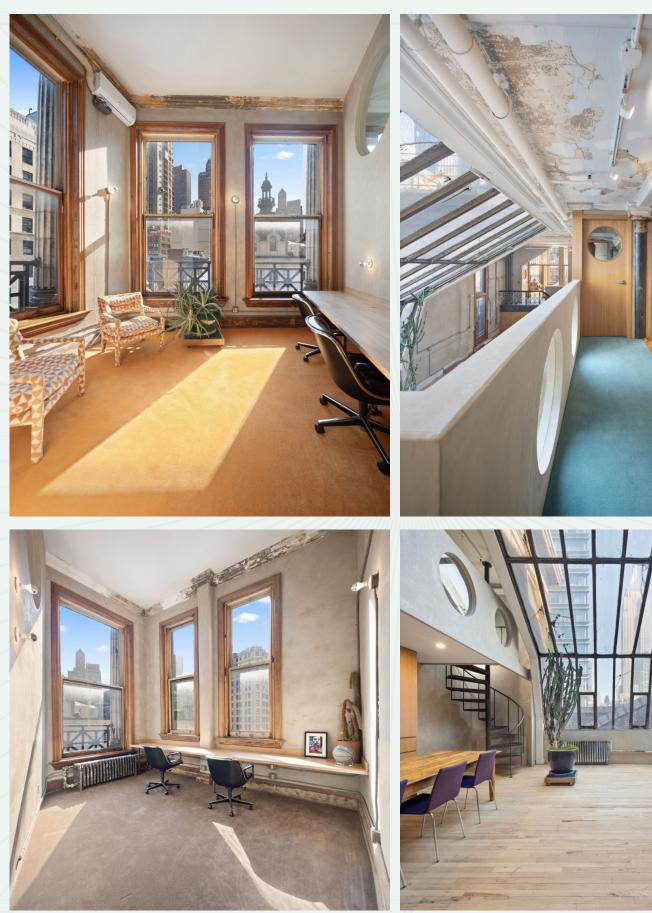

## 1181 Broadway

As exclusive leasing agents, we are pleased to offer the following prime space for sublease:

Entire Penthouse & Mezzanine - 3,700 RSF

Sublease through 5/30/2027

Immediate Possession

Incredibly Unique Space

Loft Style Space with Oversized Windows with Ample Natural Light

Large Wet Pantry on PH Floor and on Mezzanine

Two Bathrooms

Private Outdoor Terrace

One Glass Executive Office/Meeting Room on Mezzanine

Two Offices/Small Meeting Rooms