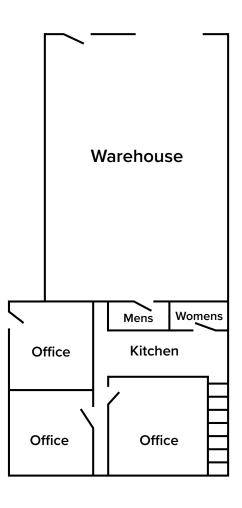

## **Property Description**

5,250 SF of high quality office/warehouse space in excellent location that provides easy access to downtown, I-15 and I-80. 20' high ceilings, with one ground-level door (12'W x 14'H). Space has been upgraded recently, with new roof, bathrooms, and epoxy flooring in warehouse area. Full heat and A/C throughout. Three large offices plus kitchenette. Generous off-street parking. Easy to show -- please call to arrange an appointment.

## Offering Highlights

- + 5,250 SQFT
- + 1 Drive Bay
- + Central Heating System
- + Private Restrooms
- + 20' Ceilings
- + 12'W X 14'H Grade Level Door
- + Kitchen
- + Wi-Fi Connectivity
- + Fully Heated & Cooled
- + \$14.50/SF/YR NNN
- + \$3.20/SF/YR CAMs