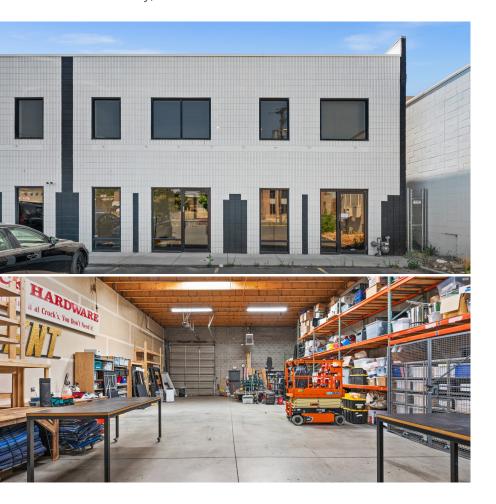

## **Property Description**

5,250 SF of high quality office/warehouse space in excellent location that provides easy access to downtown, I-15 and I-80. 20' high ceilings, with one ground-level door (12'W x 14'H). Space has been upgraded recently, with new roof, bathrooms, and epoxy flooring in warehouse area. Full heat and A/C throughout. Three large offices plus kitchenette. Generous off-street parking. Easy to show -- please call to arrange an appointment.

## Offering Highlights

- + 5,250 SQFT
- + 1 Drive Bay
- + Central Heating System
- + Private Restrooms
- + 20' Ceilings
- + 12'W X 14'H Grade Level Door
- + Kitchen
- + Wi-Fi Connectivity
- + Fully Heated & Cooled
- + \$14.50/SF/YR NNN
- + \$3.20/SF/YR CAMs