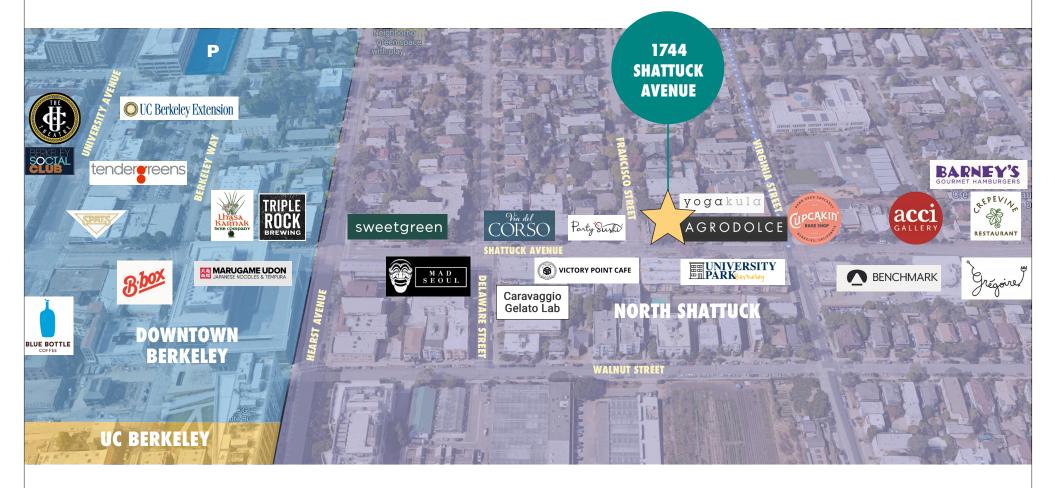

## 1744 SHATTUCK AVENUE, BERKELEY, CA NEARBY AMENITIES

#### **RESTAURANTS, CAFÉS AND BARS**

Agrodolce Osteria Chez Panisse The Cheeseboard Grégoire Restaurant Via Del Corso Cupcakin' Bake Shop Caravaggio Gelato Lab Triple Rock Brewery Epicurious Garden Food Hall Saul's Deli Peet's Coffee Blue Bottle Coffee Sweetgreen Milkbomb Ice Cream Asha Tea House Victory Point Cafe Crepevine Maragame Udon Fava Guerilla Cafe Cholita Linda The Local Butcher Shop Comal Ippudo Jupiter Eureka! Gather Bobby G's Pizzeria Revival Bar + Kitchen Spats Arinell Pizza Passione Gelato Tender Greens

#### RETAIL

Andronico's Market Books Inc. Safeway CVS FedEx Ship Center Foxglove Clothing Walk Shop Shoes Bryn Walker Women's Clothing A Priori Gift Shop Healthy Spot Pet Store Pot-Pourri Gift Shop Dimples Children's Clothing Target Trader Joe's Half Price Books Berkeley Ace Hardware

#### **ENTERTAINMENT**

Berkeley Repertory Theatre Aurora Theatre Company Freight & Salvage UC Theatre The Marsh Arts Center Berkeley Art Museum and Pacific Film Archive (BAMPFA)

#### FITNESS

YMCA Yoga Kula The Bar Method Berkeley Strong Island Fitness LLC Cyclebar CorePower Yoga

- 2 blocks to Downtown Berkeley, 4 blocks to UC Berkeley campus, and steps away from many artisan shops, boutiques, and popular eateries
- Neighboring businesses include: Cupcakin Bake Shop, Via Del Corso, Sweetgreen, Crepevine, Grégoire, Chez Panisse, The Cheeseboard, Saul's Deli, Books Inc, Andronico's Market, Safeway, Victory Point Cafe, Barney's Gourmet Hamburgers, and Epicurious Garden
- Near historic Walnut Square with several unique stores, and the original Peet's Coffee & Tea. Amidst many offices and services such as printing, banks, US Post Office, FedEx Ship Center, UPS Store, and CVS
- Close to numerous world-class theatre, arts, live music and sports venues
- Easy walk to Downtown Berkeley BART major public transit with access from everywhere in the SF Bay Area