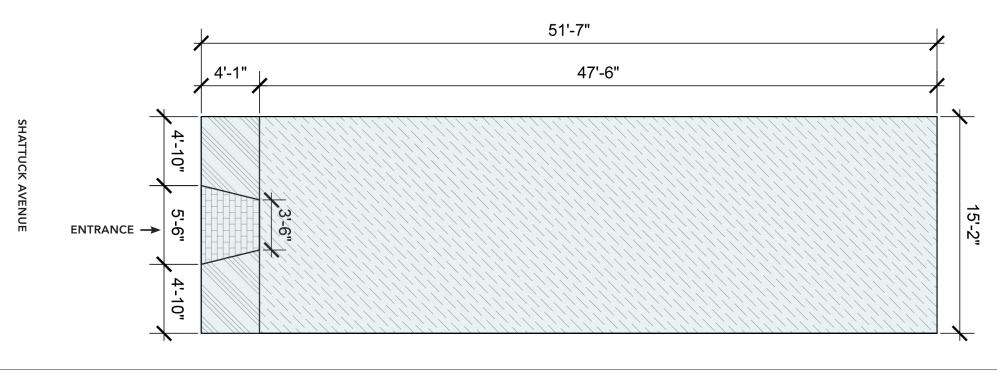

### **SIZE:** ±782 rsf

**ASKING RENT:** \$3.00 psf/month NNN (NNNs are \$0.67 psf)

**ZONED:** <u>C-C</u> (Corridor Commercial District)

- Open floor plan
- High ceilings
- Display window entry
- One interior exposed brick wall
- Scored concrete floor
- Rear storage area
- Restroom
- Excellent signage opportunity