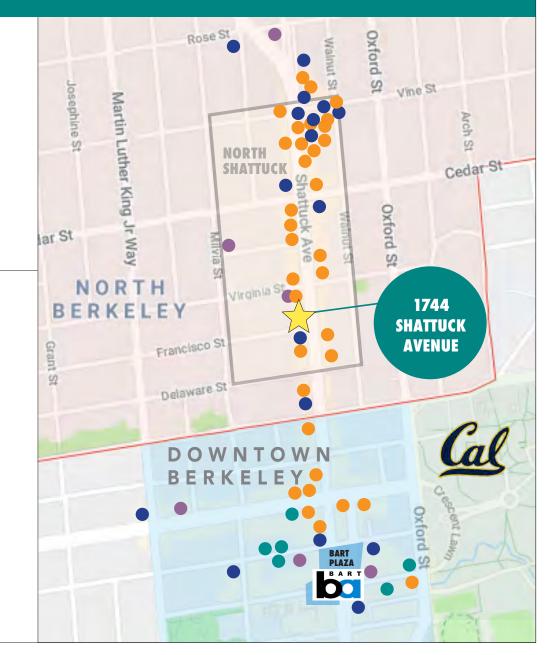

## 1744 SHATTUCK AVENUE, BERKELEY, CA PROPERTY OVERVIEW

# SITUATED ON NORTH SHATTUCK'S CULINARY CORRIDOR, WITH STRONG PEDESTRIAN FOOT TRAFFIC EVERY DAY

### **SIZE:** ±782 rsf

**ASKING RENT:** \$3.00 psf/month NNN (NNNs are \$0.67 psf)

**ZONED:** <u>C-C</u> (Corridor Commercial District)

- Open floor plan
- High ceilings
- Display window entry
- One interior exposed brick wall
- Scored concrete floor
- Rear storage area
- Restroom
- Excellent signage opportunity

- Easy street parking
- Outstanding public transit
- 9 minute walk to Downtown BART;
  10 minute walk to UC Berkeley
- Next to Agrodolce restaurant, and a new café opening soon
- Steps to Cupcakin' Bake Shop, Chez Panisse, Grégoire, Via del Corso, and The Cheeseboard Collective