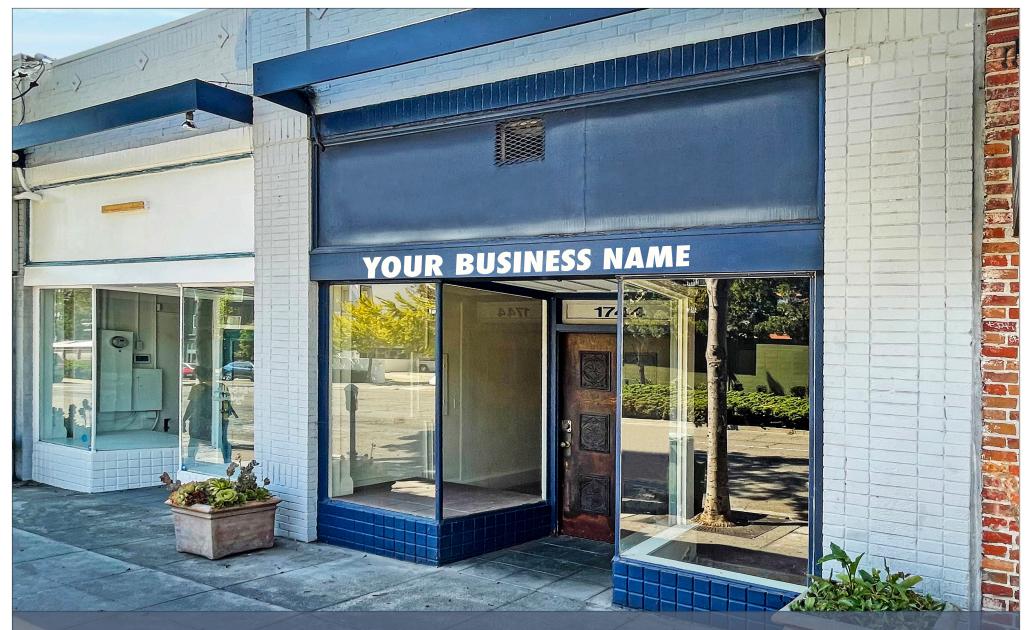

## 1744 SHATTUCK AVENUE, BERKELEY, CA PROPERTY OVERVIEW

# SITUATED ON NORTH SHATTUCK'S CULINARY CORRIDOR, WITH STRONG PEDESTRIAN FOOT TRAFFIC EVERY DAY

### **SIZE:** ±782 rsf

**ASKING RENT:** \$3.00 psf/month NNN (NNNs are \$0.67 psf)

**ZONED:** <u>C-C</u> (Corridor Commercial District)

- Open floor plan
- High ceilings
- Display window entry
- One interior exposed brick wall
- Scored concrete floor
- Rear storage area
- Restroom
- Excellent signage opportunity