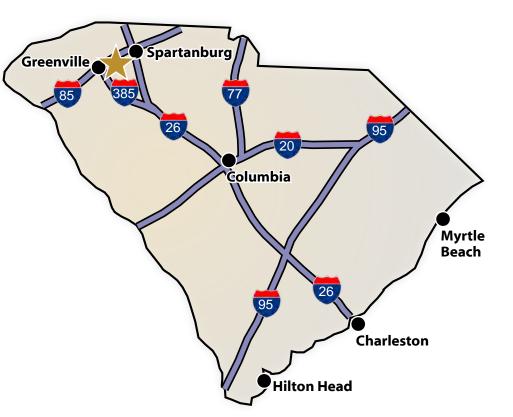

## **DRIVE TIMES IN SOUTH CAROLINA**

| I-385 | 2 Min       | Greenville   | 14 Min      |
|-------|-------------|--------------|-------------|
| I-85  | 5 Min       | Spartanburg  | 46 Min      |
| I-26  | 33 Min      | Columbia     | 1 Hr 44 Min |
| I-20  | 1 Hr 32 Min | Charleston   | 3 Hr 33 Min |
| I-77  | 1 Hr 36 Min | Hilton Head  | 3 Hr 47 Min |
| I-95  | 2 Hr 28 Min | Myrtle Beach | 4 Hr 12 Min |