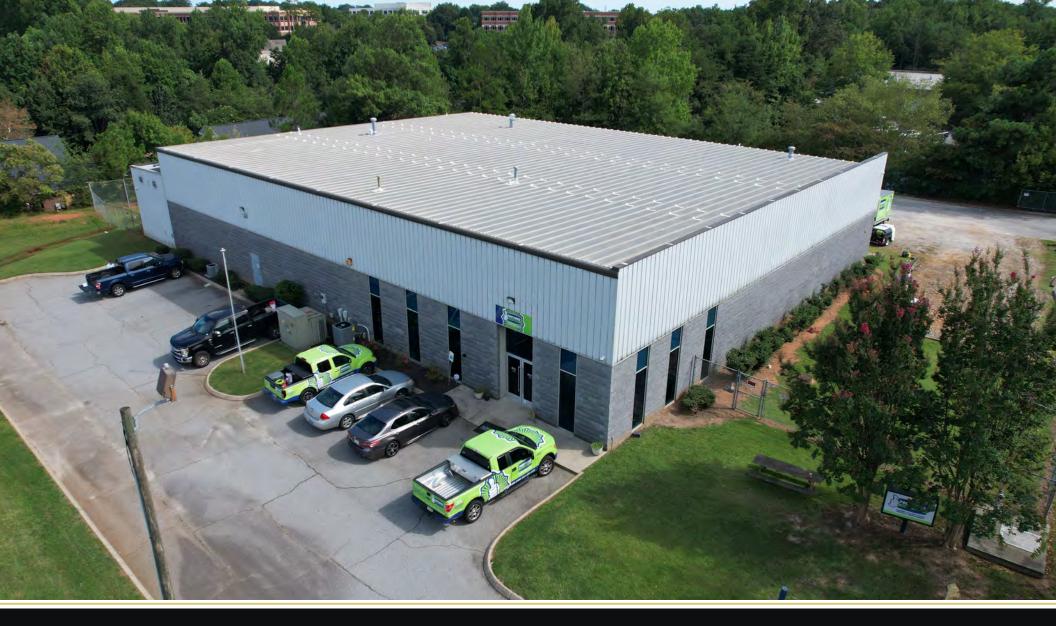

### **EXECUTIVE SUMMARY**

- Lyons Industrial is pleased to offer for sale +/- 12,600 SF (fully leased) industrial facility sitting on 1.4 Acres.
- The site is only 0.5 miles from I-385 and 1.5 Miles from I-85.
- This property sits in an advantageous location with quick access to interstates, population centers, and ports. The presence of BMW, Michelin, Bosch, and other major automotive and machinery manufacturers has attracted parts suppliers to the Upstate and reoriented the textile industry around automotive uses.
- The site offers excellent access to destinations in any direction. Additionally, this property is only 6.6 miles from to Greenville-Spartanburg International Airport and 13.2 miles from the Inland Port.

| SNAPSHOT       |                                          |
|----------------|------------------------------------------|
| Address:       | 11 Task Industrial Ct<br>Greenville, SC  |
| Tax ID:        | 0547.03-01-038.05<br>(Greenville County) |
| Building Size: | ± 12,600 SF                              |
| Zoned:         | S-1                                      |
| Sale Price:    | Call for Pricing                         |

## **PROPERTY SPECS**

| Address:        | 11 Task Industrial Court, Greenville, SC |  |
|-----------------|------------------------------------------|--|
| County:         | Greenville                               |  |
| Tax Map ID:     | 0547.03-01-038.05                        |  |
| Property Type:  | Industrial / Warehouse                   |  |
| Building Size:  | ± 12,600 SF                              |  |
| Warehouse Size: | ± 9,000 SF                               |  |
| Office Size:    | ± 2,700 SF                               |  |
| Land Size:      | ± 1.4 acres                              |  |
| Zoning:         | S-1                                      |  |
| Dock Doors:     | 2 (With EODS)                            |  |
| Drive-In Doors: | 1                                        |  |
| Clear Height:   | 21'                                      |  |
| Sprinkler:      | Wet                                      |  |
| Lighting:       | LED                                      |  |
| Power:          | 480v 3 phase                             |  |