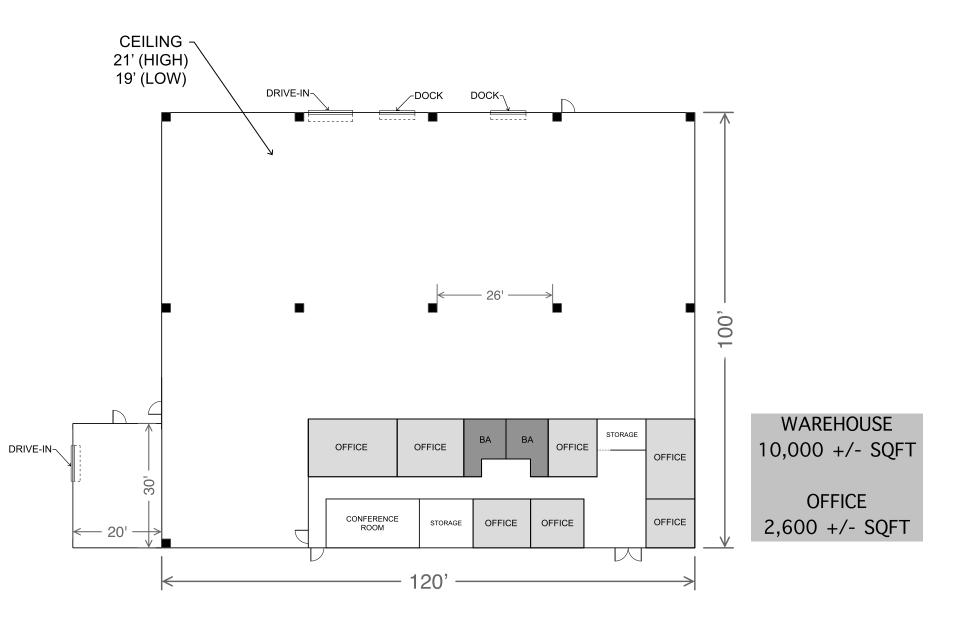

## **PROPERTY SPECS**

| Address:        | 11 Task Industrial Court, Greenville, SC |  |
|-----------------|------------------------------------------|--|
| County:         | Greenville                               |  |
| Tax Map ID:     | 0547.03-01-038.05                        |  |
| Property Type:  | Industrial / Warehouse                   |  |
| Building Size:  | ± 12,600 SF                              |  |
| Warehouse Size: | ± 9,000 SF                               |  |
| Office Size:    | ± 2,700 SF                               |  |
| Land Size:      | ± 1.4 acres                              |  |
| Zoning:         | S-1                                      |  |
| Dock Doors:     | 2 (With EODS)                            |  |
| Drive-In Doors: | 1                                        |  |
| Clear Height:   | 21'                                      |  |
| Sprinkler:      | Wet                                      |  |
| Lighting:       | LED                                      |  |
| Power:          | 480v 3 phase                             |  |