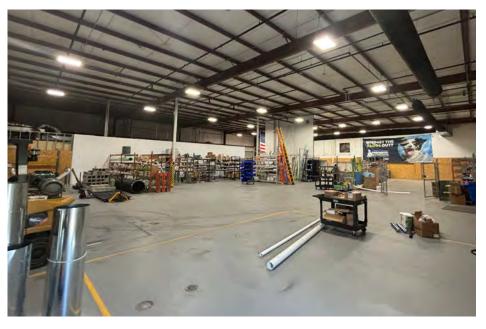

## **PROPERTY SPECS**

| Address:        | 11 Task Industrial Court, Greenville, SC |  |
|-----------------|------------------------------------------|--|
| County:         | Greenville                               |  |
| Tax Map ID:     | 0547.03-01-038.05                        |  |
| Property Type:  | Industrial / Warehouse                   |  |
| Building Size:  | ± 12,600 SF                              |  |
| Warehouse Size: | ± 9,000 SF                               |  |
| Office Size:    | ± 2,700 SF                               |  |
| Land Size:      | ± 1.4 acres                              |  |
| Zoning:         | S-1                                      |  |
| Dock Doors:     | 2 (With EODS)                            |  |
| Drive-In Doors: | 1                                        |  |
| Clear Height:   | 21'                                      |  |
| Sprinkler:      | Wet                                      |  |
| Lighting:       | LED                                      |  |
| Power:          | 480v 3 phase                             |  |