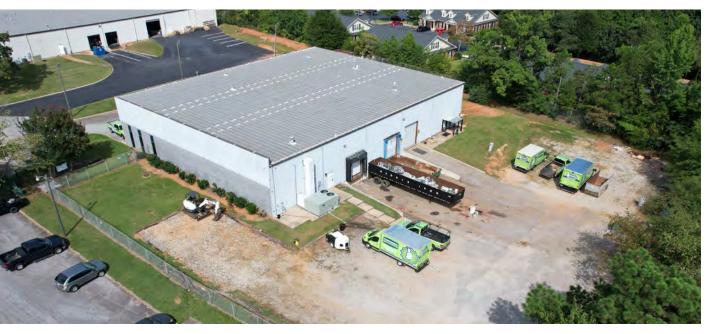

### **EXECUTIVE SUMMARY**

- Lyons Industrial is pleased to offer for sale +/- 12,600 SF (fully leased) industrial facility sitting on 1.4 Acres.
- The site is only 0.5 miles from I-385 and 1.5 Miles from I-85.
- This property sits in an advantageous location with quick access to interstates, population centers, and ports. The presence of BMW, Michelin, Bosch, and other major automotive and machinery manufacturers has attracted parts suppliers to the Upstate and reoriented the textile industry around automotive uses.
- The site offers excellent access to destinations in any direction. Additionally, this property is only 6.6 miles from to Greenville-Spartanburg International Airport and 13.2 miles from the Inland Port.

| SNAPSHOT       |                                          |
|----------------|------------------------------------------|
| Address:       | 11 Task Industrial Ct<br>Greenville, SC  |
| Tax ID:        | 0547.03-01-038.05<br>(Greenville County) |
| Building Size: | ± 12,600 SF                              |
| Zoned:         | S-1                                      |
| Sale Price:    | Call for Pricing                         |

## **PROPERTY SPECS**

| Address:        | 11 Task Industrial Court, Greenville, SC |  |
|-----------------|------------------------------------------|--|
| County:         | Greenville                               |  |
| Tax Map ID:     | 0547.03-01-038.05                        |  |
| Property Type:  | Industrial / Warehouse                   |  |
| Building Size:  | ± 12,600 SF                              |  |
| Warehouse Size: | ± 9,000 SF                               |  |
| Office Size:    | ± 2,700 SF                               |  |
| Land Size:      | ± 1.4 acres                              |  |
| Zoning:         | S-1                                      |  |
| Dock Doors:     | 2 (With EODS)                            |  |
| Drive-In Doors: | 1                                        |  |
| Clear Height:   | 21'                                      |  |
| Sprinkler:      | Wet                                      |  |
| Lighting:       | LED                                      |  |
| Power:          | 480v 3 phase                             |  |