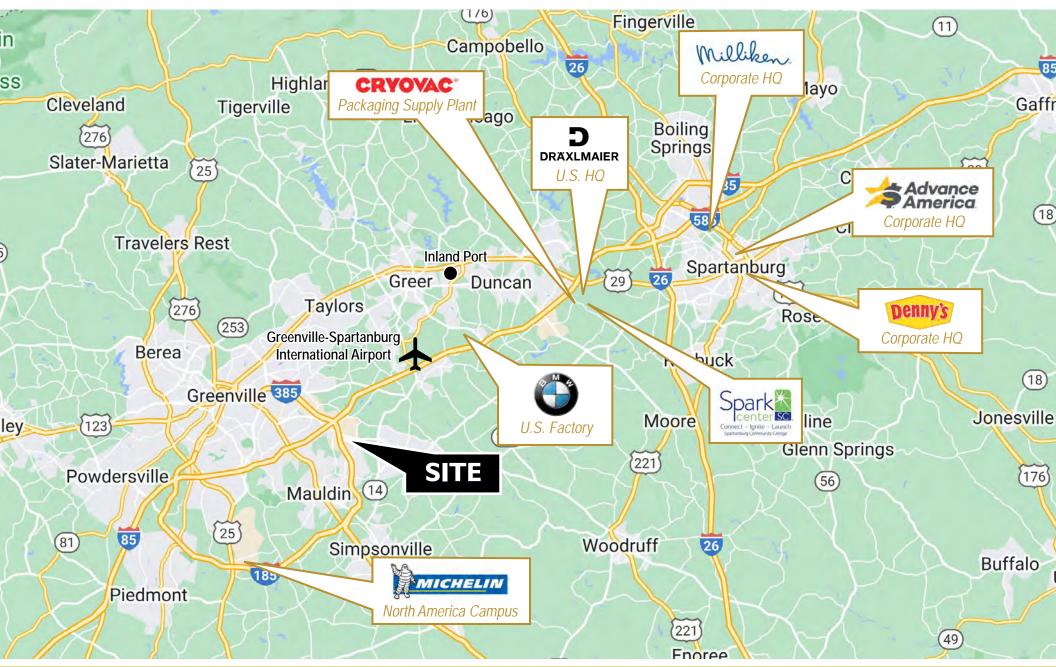

### **EXECUTIVE SUMMARY**

- Lyons Industrial is pleased to offer for sale +/- 12,600 SF (fully leased) industrial facility sitting on 1.4 Acres.
- The site is only 0.5 miles from I-385 and 1.5 Miles from I-85.
- This property sits in an advantageous location with quick access to interstates, population centers, and ports. The presence of BMW, Michelin, Bosch, and other major automotive and machinery manufacturers has attracted parts suppliers to the Upstate and reoriented the textile industry around automotive uses.
- The site offers excellent access to destinations in any direction. Additionally, this property is only 6.6 miles from to Greenville-Spartanburg International Airport and 13.2 miles from the Inland Port.