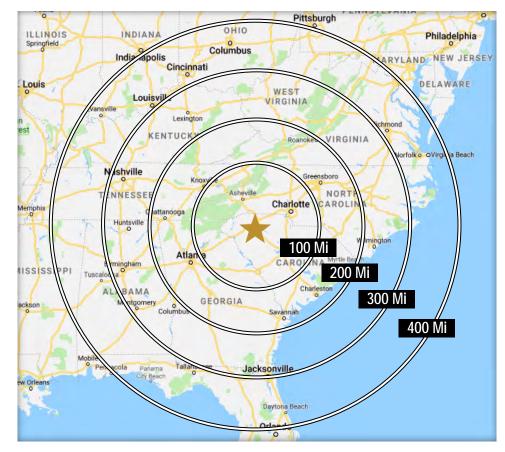

## DRIVE TIMES TO U.S. MAJOR CITIES

| Charlotte, NC    | 1 HR 53 Min | Cincinnati, OH   | 6 Hr 42 Min |
|------------------|-------------|------------------|-------------|
| Atlanta, GA      | 2 hr 37 Min | Mobile, AL       | 7 Hr 9 Min  |
| Raleigh, NC      | 4 Hr 12 Min | Orlando, FL      | 7 Hr 44 Min |
| Jacksonville, FL | 5 Hr 33 Min | Washington DC    | 8 Hr 20 Min |
| Nashville, TN    | 5 Hr 48 min | Columbus, OH     | 8 Hr 21 Min |
| Richmond, VA     | 5 Hr 51 Min | Indianapolis, IN | 8 Hr 23 Min |
| Louisville, KY   | 6 Hr 40 Min | Pittsburgh, PA   | 8 HR 48 Min |