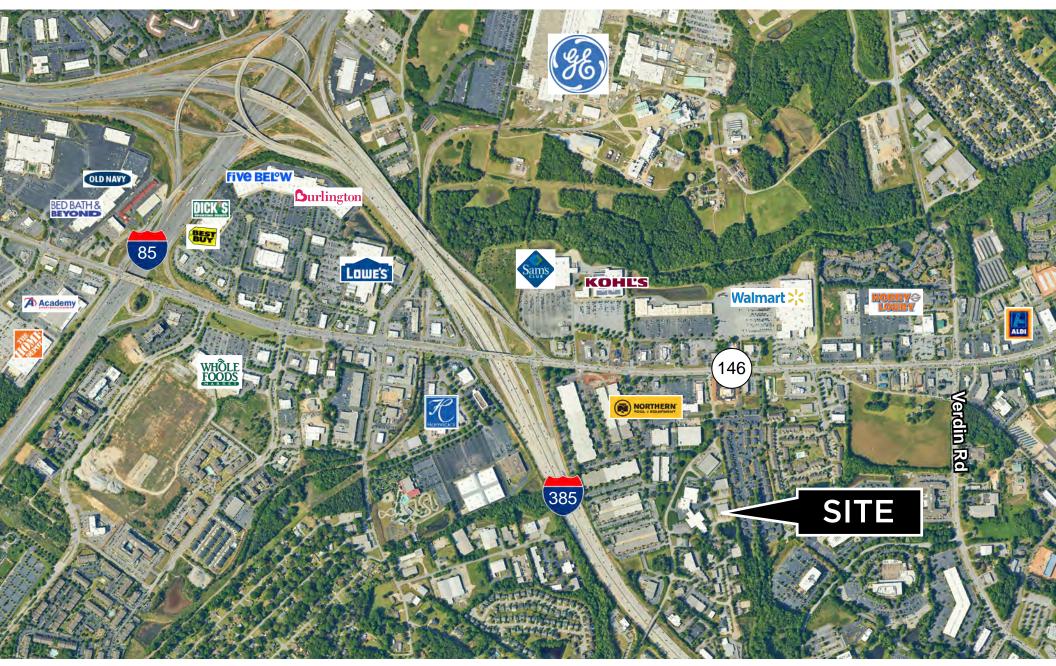

### **EXECUTIVE SUMMARY**

- Lyons Industrial is pleased to offer for sale +/- 12,600 SF (fully leased) industrial facility sitting on 1.4 Acres.
- The site is only 0.5 miles from I-385 and 1.5 Miles from I-85.
- This property sits in an advantageous location with quick access to interstates, population centers, and ports. The presence of BMW, Michelin, Bosch, and other major automotive and machinery manufacturers has attracted parts suppliers to the Upstate and reoriented the textile industry around automotive uses.
- The site offers excellent access to destinations in any direction. Additionally, this property is only 6.6 miles from to Greenville-Spartanburg International Airport and 13.2 miles from the Inland Port.