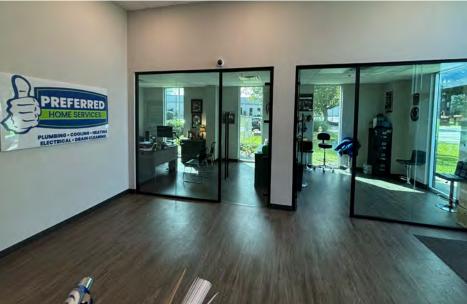

## **PROPERTY SPECS**

| Address:        | 11 Task Industrial Court, Greenville, SC |  |
|-----------------|------------------------------------------|--|
| County:         | Greenville                               |  |
| Tax Map ID:     | 0547.03-01-038.05                        |  |
| Property Type:  | Industrial / Warehouse                   |  |
| Building Size:  | ± 12,600 SF                              |  |
| Warehouse Size: | ± 9,000 SF                               |  |
| Office Size:    | ± 2,700 SF                               |  |
| Land Size:      | ± 1.4 acres                              |  |
| Zoning:         | S-1                                      |  |
| Dock Doors:     | 2 (With EODS)                            |  |
| Drive-In Doors: | 1                                        |  |
| Clear Height:   | 21'                                      |  |
| Sprinkler:      | Wet                                      |  |
| Lighting:       | LED                                      |  |
| Power:          | 480v 3 phase                             |  |