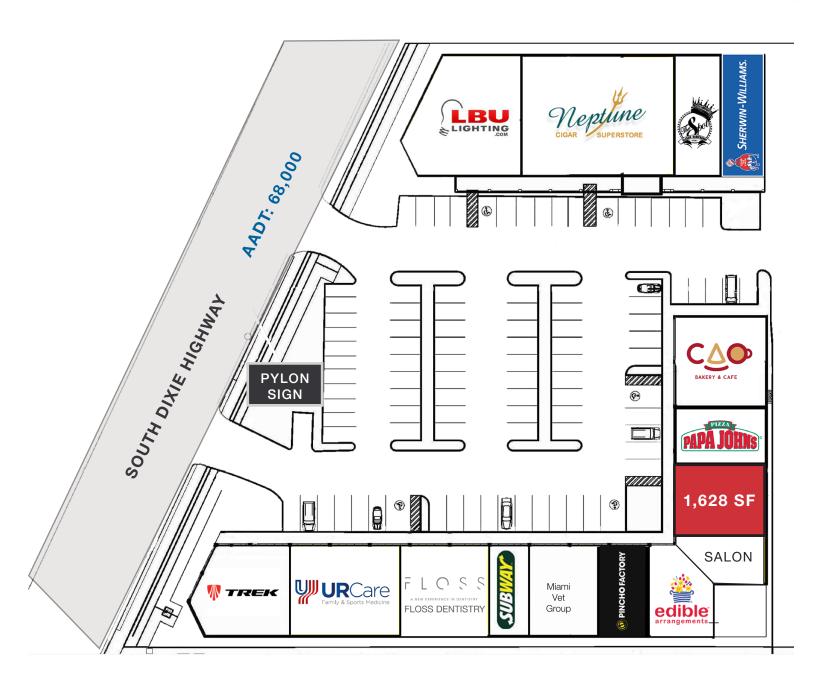

# Site Plan

12475 - 12537 South Dixie Highway | Pinecrest, FL 33156

9655 South Dixie Highway, Suite 300, Miami, FL 33156

**\ +1** 305 938 4000

maimia-ftl.com

### **Property Features**

- 1,628 SF available
- ± 32,000 SF shopping center
- Excellent US 1 location between Dadeland and The Falls Mall in the heart of Pinecrest, Florida
- Next to the Village Hall and Evelyn Greer Park
- Pylon signage available
- Join CAO Bakery, Subway, Sherwin-Williams, Papa Johns, Pincho Factory, OrthoNow, and TREK Bikes

### **Traffic Count**

S Dixie Highway 68,000