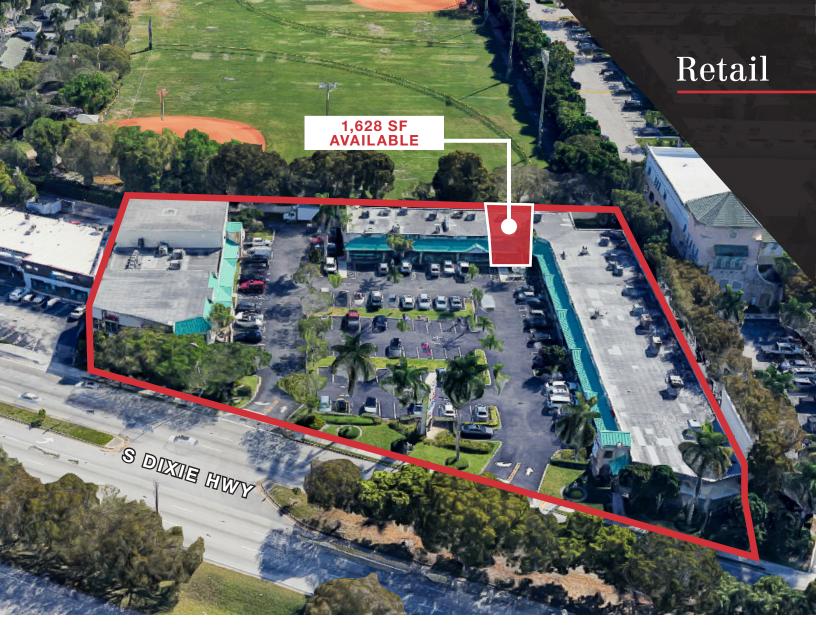

### **Property Features**

- 1,628 SF available
- ± 32,000 SF shopping center
- Excellent US 1 location between Dadeland and The Falls Mall in the heart of Pinecrest, Florida
- Next to the Village Hall and Evelyn Greer Park
- Pylon signage available
- Join CAO Bakery, Subway, Sherwin-Williams, Papa Johns, Pincho Factory, OrthoNow, and TREK Bikes

# Site Plan

12475 - 12537 South Dixie Highway | Pinecrest, FL 33156

9655 South Dixie Highway, Suite 300, Miami, FL 33156

**\ +1** 305 938 4000

maimia-ftl.com