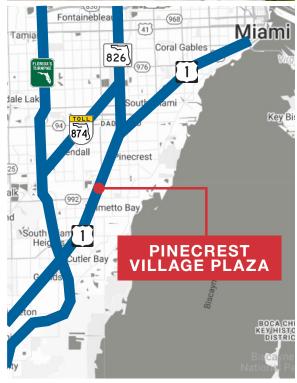

- 1,628 SF available
- ± 32,000 SF shopping center
- Excellent US 1 location between Dadeland and The Falls Mall in the heart of Pinecrest, Florida
- Next to the Village Hall and Evelyn Greer Park
- Pylon signage available
- Join CAO Bakery, Subway, Sherwin-Williams, Papa Johns, Pincho Factory, OrthoNow, and TREK Bikes

### **Traffic Count**



S Dixie Highway 68,000

## **Demographic Summary**





|                          | 1 Mile    | 3 Miles   | 5 Miles   |
|--------------------------|-----------|-----------|-----------|
| Population               | 7,865     | 97,296    | 262,861   |
| Households               | 2,690     | 37,015    | 97,245    |
| Average Household Income | \$188,295 | \$175,863 | \$148,456 |
| Employees                | 10,615    | 62,231    | 158,374   |















# Site Plan

12475 - 12537 South Dixie Highway | Pinecrest, FL 33156





9655 South Dixie Highway, Suite 300, Miami, FL 33156

**\ +1** 305 938 4000

maimia-ftl.com

# Retail Map

12475 - 12537 South Dixie Highway | Pinecrest, FL 33156



#### For More Information

#### Claire Holash

+1 305 915 0084

cholash@naimiami.com





9655 South Dixie Highway, Suite 300, Miami, FL 33156