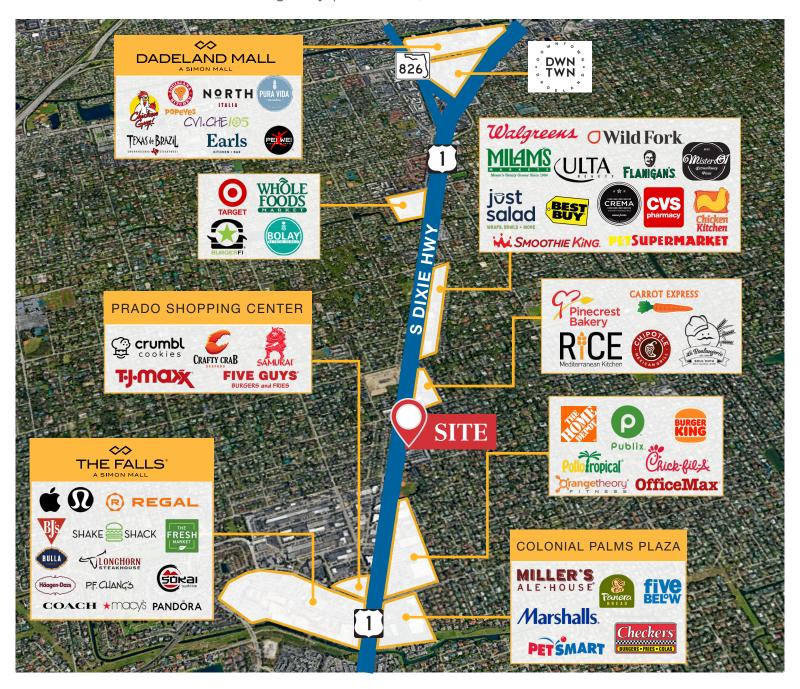

ay, Sherwin-Williams, Papa Johns, Pincho Factory, OrthoNow, and TREK Bikes

### **Traffic Count**



S Dixie Highway 68,000

## **Demographic Summary**





|                          | 1 Mile    | 3 Miles   | 5 Miles   |
|--------------------------|-----------|-----------|-----------|
| Population               | 7,865     | 97,296    | 262,861   |
| Households               | 2,690     | 37,015    | 97,245    |
| Average Household Income | \$188,295 | \$175,863 | \$148,456 |
| Employees                | 10,615    | 62,231    | 158,374   |















# Site Plan

12475 - 12537 South Dixie Highway | Pinecrest, FL 33156





9655 South Dixie Highway, Suite 300, Miami, FL 33156

**\ +1** 305 938 4000

maimia-ftl.com

# Retail Map

12475 - 12537 South Dixie Highway | Pinecrest, FL 33156



#### For More Information

#### Claire Holash

+1 305 915 0084

cholash@naimiami.com





9655 South Dixie Highway, Suite 300, Miami, FL 33156